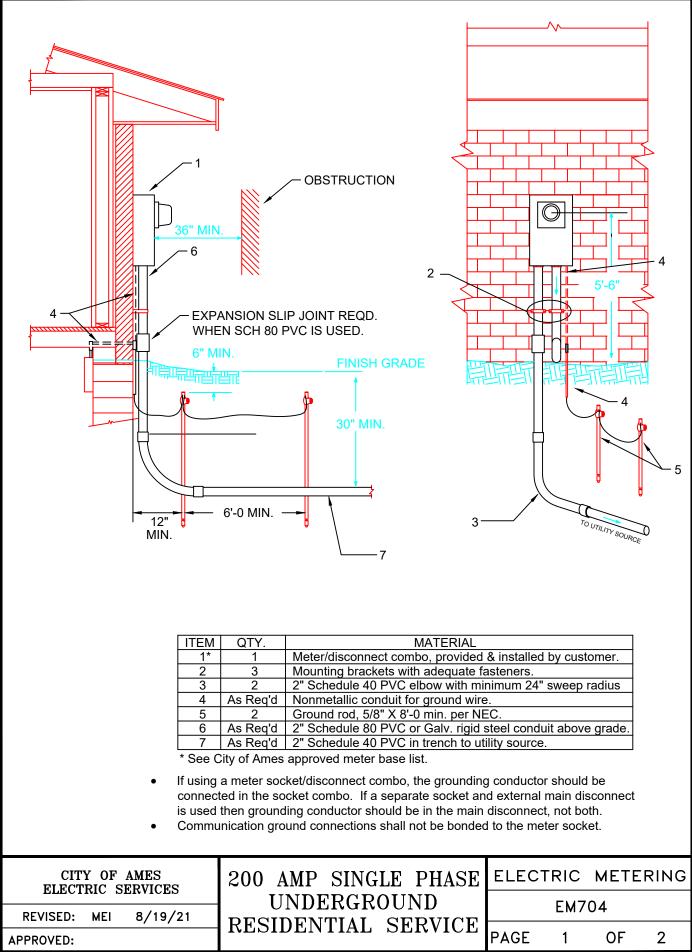

## NOTES:

- 1. Obtain a permit from the City of Ames Inspections Department, located at City Hall, 515 Clark Ave.
- 2. Install the meter base and separate disconnect or combo on building.
- 3. The meter shall be installed outside and closest to the electric utility source. If you have any questions about the location of the meter base on the house, please contact the City of Ames Electric Meter Division at 239-5510.
- 4. Two (2) ground rods spaced six (6) feet apart shall be installed on all services. Place ground rods to the left or right of the meter socket, not directly in front. Grounding conductor shall be bonded to the ground rods, at the first main disconnect, and a metal water pipe. If the main disconnect is in the meter base then the grounding conductor shall be bonded at that point. All grounding conductor above grade shall be installed in nonmetallic conduit.
- Conduit from the meter to the nearest electric utility source shall be provided and installed by the customer. <u>Provide a conductor pull string in the conduit</u>. Leave the conduit exposed in the trench for inspection. To verify the nearest electric utility source contact the City of Ames Electric Engineering Division at 239-5170.
- 6. Call the City of Ames Electric Meter Division after installation is complete for inspection and meter and service wire installation. The new service wire is provided by the City of Ames Electric Services.
- 7. For residential services greater than 200 Amps contact the City of Ames Electric Engineering Division at 239-5170.

| CITY OF AMES<br>ELECTRIC SERVICES | 200 AMP SINGLE PHASE<br>UNDERGROUND<br>RESIDENTIAL SERVICE | ELECT | FRIC | METE | RING |
|-----------------------------------|------------------------------------------------------------|-------|------|------|------|
| REVISED: MEI 8/19/21              |                                                            | EM704 |      |      |      |
| APPROVED:                         |                                                            | PAGE  | 2    | OF   | 2    |