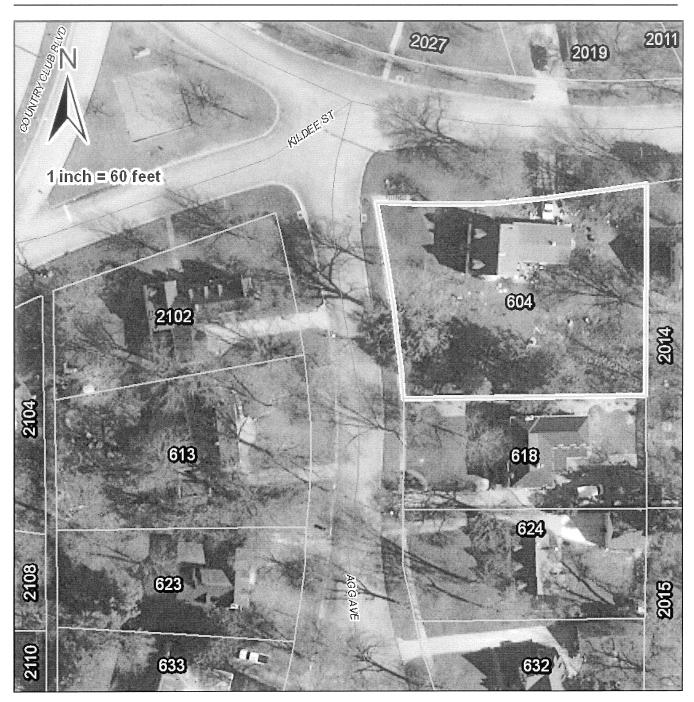

| Site Inventory Form<br>State Historical Society of Iowa<br>(December 1, 1999)                                                                                                                                                           | State Inventory No. <u>85-4</u>              | nown bounda<br>ontributing<br>ntial district wi<br>(any that app<br>Compliance N | aries (enter inv<br>Noncontrik<br>th yet unknow<br>ly)        | outing<br>n boundaries<br>De-listed DNHL DOE                                                                           |
|-----------------------------------------------------------------------------------------------------------------------------------------------------------------------------------------------------------------------------------------|----------------------------------------------|----------------------------------------------------------------------------------|---------------------------------------------------------------|------------------------------------------------------------------------------------------------------------------------|
| 1. Name of Property                                                                                                                                                                                                                     |                                              |                                                                                  | ******                                                        |                                                                                                                        |
| historic name HOUSE, THEODO                                                                                                                                                                                                             | <u>RE B. SANDS</u>                           |                                                                                  |                                                               |                                                                                                                        |
| other names/site number                                                                                                                                                                                                                 |                                              |                                                                                  |                                                               |                                                                                                                        |
| 2. Location                                                                                                                                                                                                                             |                                              |                                                                                  |                                                               |                                                                                                                        |
| street & number <u>604 AGG AVENL</u><br>city or town <u>AMES</u><br>Legal Description: (If Rural) Townsh<br>(If Urban) Subdivision <u>See Co</u><br><u>3. State/Federal Agency Certific</u><br><u>4. National Park Service Certific</u> | nip Name Tow<br><u></u>                      |                                                                                  |                                                               | STORY<br>Section Quarter of Quarter<br>Lot(s)                                                                          |
| 5. Classification                                                                                                                                                                                                                       | Number of Decou                              | na a a suithin F                                                                 |                                                               |                                                                                                                        |
| Category of Property (Check only or<br>building(s)<br>district<br>site<br>structure<br>object                                                                                                                                           | If Non-Eligible Prop<br>Enter number of:<br> | perty I                                                                          | f Eligible Prop<br>Contributing<br>1<br><br><u>1</u><br><br>1 | erty, enter number of:<br><u>Noncontributing</u><br><u>buildings</u><br>sites<br>structures<br><u>objects</u><br>Total |
| Name of related project report or mu<br>Title<br>"College Heights, Ames, Iowa, MP                                                                                                                                                       |                                              | "N/A" if the prope                                                               |                                                               | al Architectural Data Base Number                                                                                      |
| 6. Function or Use<br>Historic Functions (Enter categories                                                                                                                                                                              | from instructions)                           | Current Fu                                                                       | nctions (Enter                                                | categories from instructions)                                                                                          |
| 01A DOMESTIC-SINGLE DWELLI                                                                                                                                                                                                              |                                              |                                                                                  | STIC-SINGLE                                                   | <u> </u>                                                                                                               |
| 01C05 GARAGE                                                                                                                                                                                                                            | <u></u>                                      | 01C05 GAR                                                                        |                                                               |                                                                                                                        |
|                                                                                                                                                                                                                                         |                                              |                                                                                  |                                                               |                                                                                                                        |
| 7. Description                                                                                                                                                                                                                          |                                              |                                                                                  |                                                               |                                                                                                                        |
| Architectural Classification (Enter                                                                                                                                                                                                     | categories from instructions)                | Materials (E                                                                     | Enter categories fr                                           | om instructions)                                                                                                       |
| 06 NEO-COLONIAL REVIVAL                                                                                                                                                                                                                 |                                              | foundation                                                                       | 03-16 BRICI                                                   | K/CLAY TILE                                                                                                            |
|                                                                                                                                                                                                                                         |                                              | walls                                                                            | <u>02 WOOD</u>                                                |                                                                                                                        |
|                                                                                                                                                                                                                                         |                                              | roof                                                                             | 08 ASPHAL                                                     | <u>T</u>                                                                                                               |
| Narrative Description (⊠ SEE<br>8. Statement of Significance                                                                                                                                                                            | CONTINUATION SHEETS                          | other<br>6, WHICH MU                                                             | JST BE COM                                                    | PLETED)                                                                                                                |
| <b>Applicable National Register Criteria</b>                                                                                                                                                                                            |                                              |                                                                                  |                                                               |                                                                                                                        |
| X Yes ☐ No ☐ More Research R<br>☐ Yes ☐ No X More Research R<br>X Yes ☐ No ☐ More Research R<br>☐ Yes X No ☐ More Research R                                                                                                            | ecommended B Pr<br>ecommended C Pr           | operty is assoc<br>operty has dist                                               | tinctive architec                                             | ificant events.<br>ives of significant persons.<br>tural characteristics.<br>nation in archaeology or history.         |