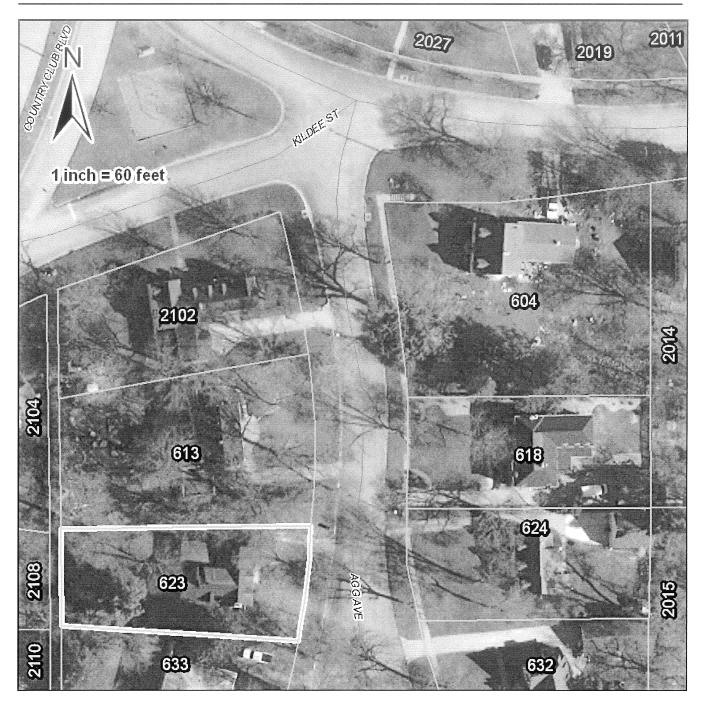

| Site Inventory Form<br>State Historical Society of Iowa<br>(December 1, 1999)                                                                                                                                                           | State Inventory No. <u>85-4</u>              | nown bounda<br>ontributing<br>ntial district wi<br>(any that app<br>Compliance N | aries (enter inv<br>Noncontrik<br>th yet unknow<br>ly)        | outing<br>n boundaries<br>De-listed DNHL DOE                                                                           |
|-----------------------------------------------------------------------------------------------------------------------------------------------------------------------------------------------------------------------------------------|----------------------------------------------|----------------------------------------------------------------------------------|---------------------------------------------------------------|------------------------------------------------------------------------------------------------------------------------|
| 1. Name of Property                                                                                                                                                                                                                     |                                              |                                                                                  | ******                                                        |                                                                                                                        |
| historic name HOUSE, THEODO                                                                                                                                                                                                             | <u>RE B. SANDS</u>                           |                                                                                  |                                                               |                                                                                                                        |
| other names/site number                                                                                                                                                                                                                 |                                              |                                                                                  |                                                               |                                                                                                                        |
| 2. Location                                                                                                                                                                                                                             |                                              |                                                                                  |                                                               |                                                                                                                        |
| street & number <u>604 AGG AVENL</u><br>city or town <u>AMES</u><br>Legal Description: (If Rural) Townsh<br>(If Urban) Subdivision <u>See Co</u><br><u>3. State/Federal Agency Certific</u><br><u>4. National Park Service Certific</u> | nip Name Tow<br><u></u>                      |                                                                                  |                                                               | STORY<br>Section Quarter of Quarter<br>Lot(s)                                                                          |
| 5. Classification                                                                                                                                                                                                                       | Number of Decou                              | na a a suithin F                                                                 |                                                               |                                                                                                                        |
| Category of Property (Check only or<br>building(s)<br>district<br>site<br>structure<br>object                                                                                                                                           | If Non-Eligible Prop<br>Enter number of:<br> | perty I                                                                          | f Eligible Prop<br>Contributing<br>1<br><br><u>1</u><br><br>1 | erty, enter number of:<br><u>Noncontributing</u><br><u>buildings</u><br>sites<br>structures<br><u>objects</u><br>Total |
| Name of related project report or mu<br>Title<br>"College Heights, Ames, Iowa, MP                                                                                                                                                       |                                              | "N/A" if the prope                                                               |                                                               | al Architectural Data Base Number                                                                                      |
| 6. Function or Use<br>Historic Functions (Enter categories                                                                                                                                                                              | from instructions)                           | Current Fu                                                                       | nctions (Enter                                                | categories from instructions)                                                                                          |
| 01A DOMESTIC-SINGLE DWELLI                                                                                                                                                                                                              |                                              |                                                                                  | STIC-SINGLE                                                   | <u> </u>                                                                                                               |
| 01C05 GARAGE                                                                                                                                                                                                                            | <u></u>                                      | 01C05 GAR                                                                        |                                                               |                                                                                                                        |
|                                                                                                                                                                                                                                         |                                              |                                                                                  |                                                               |                                                                                                                        |
| 7. Description                                                                                                                                                                                                                          |                                              |                                                                                  |                                                               |                                                                                                                        |
| Architectural Classification (Enter                                                                                                                                                                                                     | categories from instructions)                | Materials (E                                                                     | Enter categories fr                                           | om instructions)                                                                                                       |
| 06 NEO-COLONIAL REVIVAL                                                                                                                                                                                                                 |                                              | foundation                                                                       | 03-16 BRICI                                                   | K/CLAY TILE                                                                                                            |
|                                                                                                                                                                                                                                         |                                              | walls                                                                            | <u>02 WOOD</u>                                                |                                                                                                                        |
|                                                                                                                                                                                                                                         |                                              | roof                                                                             | 08 ASPHAL                                                     | <u>T</u>                                                                                                               |
| Narrative Description (⊠ SEE<br>8. Statement of Significance                                                                                                                                                                            | CONTINUATION SHEETS                          | other<br>6, WHICH MU                                                             | JST BE COM                                                    | PLETED)                                                                                                                |
| <b>Applicable National Register Criteria</b>                                                                                                                                                                                            |                                              |                                                                                  |                                                               |                                                                                                                        |
| X Yes ☐ No ☐ More Research R<br>☐ Yes ☐ No X More Research R<br>X Yes ☐ No ☐ More Research R<br>☐ Yes X No ☐ More Research R                                                                                                            | ecommended B Pr<br>ecommended C Pr           | operty is assoc<br>operty has dist                                               | tinctive architec                                             | ificant events.<br>ives of significant persons.<br>tural characteristics.<br>nation in archaeology or history.         |