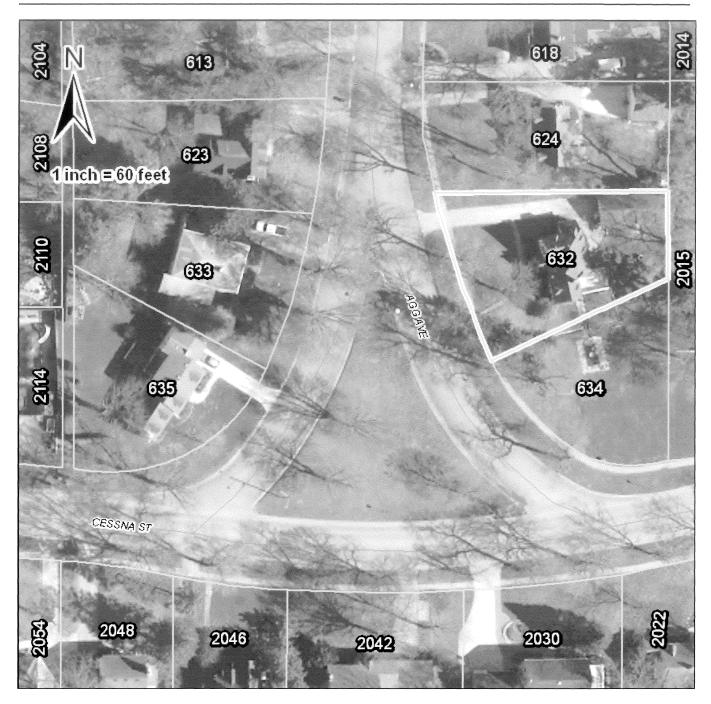

| Site Inventory Form<br>State Historical Society of Iowa<br>(December 1, 1999)                                                                                                                                                           | State Inventory No. <u>85-4</u>              | nown bounda<br>ontributing<br>ntial district wi<br>(any that app<br>Compliance N | aries (enter inv<br>Noncontrik<br>th yet unknow<br>ly)        | outing<br>n boundaries<br>De-listed DNHL DOE                                                                           |
|-----------------------------------------------------------------------------------------------------------------------------------------------------------------------------------------------------------------------------------------|----------------------------------------------|----------------------------------------------------------------------------------|---------------------------------------------------------------|------------------------------------------------------------------------------------------------------------------------|
| 1. Name of Property                                                                                                                                                                                                                     |                                              |                                                                                  | ******                                                        |                                                                                                                        |
| historic name HOUSE, THEODO                                                                                                                                                                                                             | <u>RE B. SANDS</u>                           |                                                                                  |                                                               |                                                                                                                        |
| other names/site number                                                                                                                                                                                                                 |                                              |                                                                                  |                                                               |                                                                                                                        |
| 2. Location                                                                                                                                                                                                                             |                                              |                                                                                  |                                                               |                                                                                                                        |
| street & number <u>604 AGG AVENL</u><br>city or town <u>AMES</u><br>Legal Description: (If Rural) Townsh<br>(If Urban) Subdivision <u>See Co</u><br><u>3. State/Federal Agency Certific</u><br><u>4. National Park Service Certific</u> | nip Name Tow<br><u></u>                      |                                                                                  |                                                               | STORY<br>Section Quarter of Quarter<br>Lot(s)                                                                          |
| 5. Classification                                                                                                                                                                                                                       | Number of Decou                              | na a a suithin F                                                                 |                                                               |                                                                                                                        |
| Category of Property (Check only or<br>building(s)<br>district<br>site<br>structure<br>object                                                                                                                                           | If Non-Eligible Prop<br>Enter number of:<br> | perty I                                                                          | f Eligible Prop<br>Contributing<br>1<br><br><u>1</u><br><br>1 | erty, enter number of:<br><u>Noncontributing</u><br><u>buildings</u><br>sites<br>structures<br><u>objects</u><br>Total |
| Name of related project report or mu<br>Title<br>"College Heights, Ames, Iowa, MP                                                                                                                                                       |                                              | "N/A" if the prope                                                               |                                                               | al Architectural Data Base Number                                                                                      |
| 6. Function or Use<br>Historic Functions (Enter categories                                                                                                                                                                              | from instructions)                           | Current Fu                                                                       | nctions (Enter                                                | categories from instructions)                                                                                          |
| 01A DOMESTIC-SINGLE DWELLI                                                                                                                                                                                                              |                                              |                                                                                  | STIC-SINGLE                                                   | <u> </u>                                                                                                               |
| 01C05 GARAGE                                                                                                                                                                                                                            | <u></u>                                      | 01C05 GAR                                                                        |                                                               |                                                                                                                        |
|                                                                                                                                                                                                                                         |                                              |                                                                                  |                                                               |                                                                                                                        |
| 7. Description                                                                                                                                                                                                                          |                                              |                                                                                  |                                                               |                                                                                                                        |
| Architectural Classification (Enter                                                                                                                                                                                                     | categories from instructions)                | Materials (E                                                                     | Enter categories fr                                           | om instructions)                                                                                                       |
| 06 NEO-COLONIAL REVIVAL                                                                                                                                                                                                                 |                                              | foundation                                                                       | 03-16 BRICI                                                   | K/CLAY TILE                                                                                                            |
|                                                                                                                                                                                                                                         |                                              | walls                                                                            | <u>02 WOOD</u>                                                |                                                                                                                        |
|                                                                                                                                                                                                                                         |                                              | roof                                                                             | 08 ASPHAL                                                     | <u>T</u>                                                                                                               |
| Narrative Description (⊠ SEE<br>8. Statement of Significance                                                                                                                                                                            | CONTINUATION SHEETS                          | other<br>6, WHICH MU                                                             | JST BE COM                                                    | PLETED)                                                                                                                |
| <b>Applicable National Register Criteria</b>                                                                                                                                                                                            |                                              |                                                                                  |                                                               |                                                                                                                        |
| X Yes ☐ No ☐ More Research R<br>☐ Yes ☐ No X More Research R<br>X Yes ☐ No ☐ More Research R<br>☐ Yes X No ☐ More Research R                                                                                                            | ecommended B Pr<br>ecommended C Pr           | operty is assoc<br>operty has dist                                               | tinctive architec                                             | ificant events.<br>ives of significant persons.<br>tural characteristics.<br>nation in archaeology or history.         |