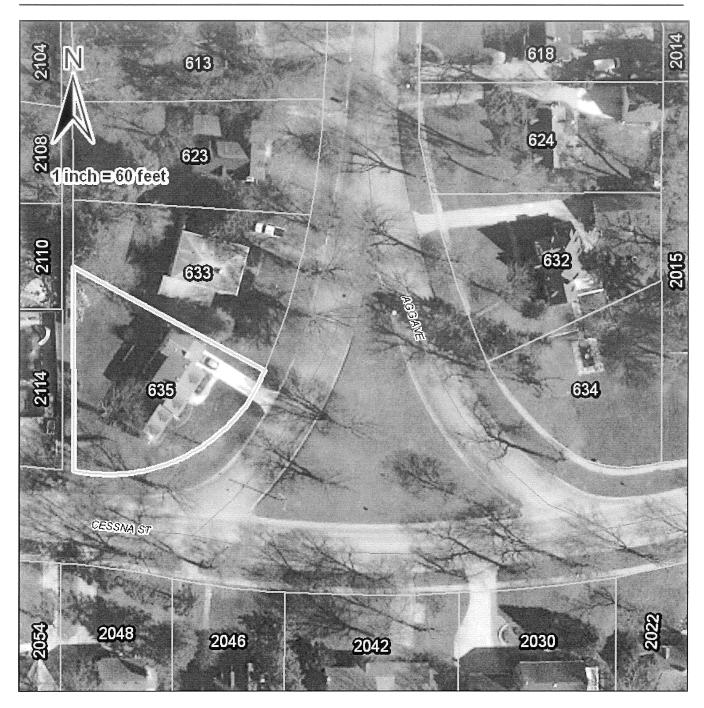

| Site Inventory Form<br>State Historical Society of Iowa<br>(December 1, 1999)                                                                                                                                                           | State Inventory No. <u>85-4</u>              | nown bounda<br>ontributing<br>ntial district wi<br>(any that app<br>Compliance N | aries (enter inv<br>Noncontrik<br>th yet unknow<br>ly)        | outing<br>n boundaries<br>De-listed DNHL DOE                                                                           |
|-----------------------------------------------------------------------------------------------------------------------------------------------------------------------------------------------------------------------------------------|----------------------------------------------|----------------------------------------------------------------------------------|---------------------------------------------------------------|------------------------------------------------------------------------------------------------------------------------|
| 1. Name of Property                                                                                                                                                                                                                     |                                              |                                                                                  | ******                                                        |                                                                                                                        |
| historic name HOUSE, THEODO                                                                                                                                                                                                             | <u>RE B. SANDS</u>                           |                                                                                  |                                                               |                                                                                                                        |
| other names/site number                                                                                                                                                                                                                 |                                              |                                                                                  |                                                               |                                                                                                                        |
| 2. Location                                                                                                                                                                                                                             |                                              |                                                                                  |                                                               |                                                                                                                        |
| street & number <u>604 AGG AVENL</u><br>city or town <u>AMES</u><br>Legal Description: (If Rural) Townsh<br>(If Urban) Subdivision <u>See Co</u><br><u>3. State/Federal Agency Certific</u><br><u>4. National Park Service Certific</u> | nip Name Tow<br><u></u>                      |                                                                                  |                                                               | STORY<br>Section Quarter of Quarter<br>Lot(s)                                                                          |
| 5. Classification                                                                                                                                                                                                                       | Number of Decou                              | na a a suithin F                                                                 |                                                               |                                                                                                                        |
| Category of Property (Check only or<br>building(s)<br>district<br>site<br>structure<br>object                                                                                                                                           | If Non-Eligible Prop<br>Enter number of:<br> | perty I                                                                          | f Eligible Prop<br>Contributing<br>1<br><br><u>1</u><br><br>1 | erty, enter number of:<br><u>Noncontributing</u><br><u>buildings</u><br>sites<br>structures<br><u>objects</u><br>Total |
| Name of related project report or mu<br>Title<br>"College Heights, Ames, Iowa, MP                                                                                                                                                       |                                              | "N/A" if the prope                                                               |                                                               | al Architectural Data Base Number                                                                                      |
| 6. Function or Use<br>Historic Functions (Enter categories                                                                                                                                                                              | from instructions)                           | Current Fu                                                                       | nctions (Enter                                                | categories from instructions)                                                                                          |
| 01A DOMESTIC-SINGLE DWELLI                                                                                                                                                                                                              |                                              |                                                                                  | STIC-SINGLE                                                   | <u> </u>                                                                                                               |
| 01C05 GARAGE                                                                                                                                                                                                                            | <u></u>                                      | 01C05 GAR                                                                        |                                                               |                                                                                                                        |
|                                                                                                                                                                                                                                         |                                              |                                                                                  |                                                               |                                                                                                                        |
| 7. Description                                                                                                                                                                                                                          |                                              |                                                                                  |                                                               |                                                                                                                        |
| Architectural Classification (Enter                                                                                                                                                                                                     | categories from instructions)                | Materials (E                                                                     | Enter categories fr                                           | om instructions)                                                                                                       |
| 06 NEO-COLONIAL REVIVAL                                                                                                                                                                                                                 |                                              | foundation                                                                       | 03-16 BRICI                                                   | K/CLAY TILE                                                                                                            |
|                                                                                                                                                                                                                                         |                                              | walls                                                                            | <u>02 WOOD</u>                                                |                                                                                                                        |
|                                                                                                                                                                                                                                         |                                              | roof                                                                             | 08 ASPHAL                                                     | <u>T</u>                                                                                                               |
| Narrative Description (⊠ SEE<br>8. Statement of Significance                                                                                                                                                                            | CONTINUATION SHEETS                          | other<br>6, WHICH MU                                                             | JST BE COM                                                    | PLETED)                                                                                                                |
| <b>Applicable National Register Criteria</b>                                                                                                                                                                                            |                                              |                                                                                  |                                                               |                                                                                                                        |
| X Yes ☐ No ☐ More Research R<br>☐ Yes ☐ No X More Research R<br>X Yes ☐ No ☐ More Research R<br>☐ Yes X No ☐ More Research R                                                                                                            | ecommended B Pr<br>ecommended C Pr           | operty is assoc<br>operty has dist                                               | tinctive architec                                             | ificant events.<br>ives of significant persons.<br>tural characteristics.<br>nation in archaeology or history.         |