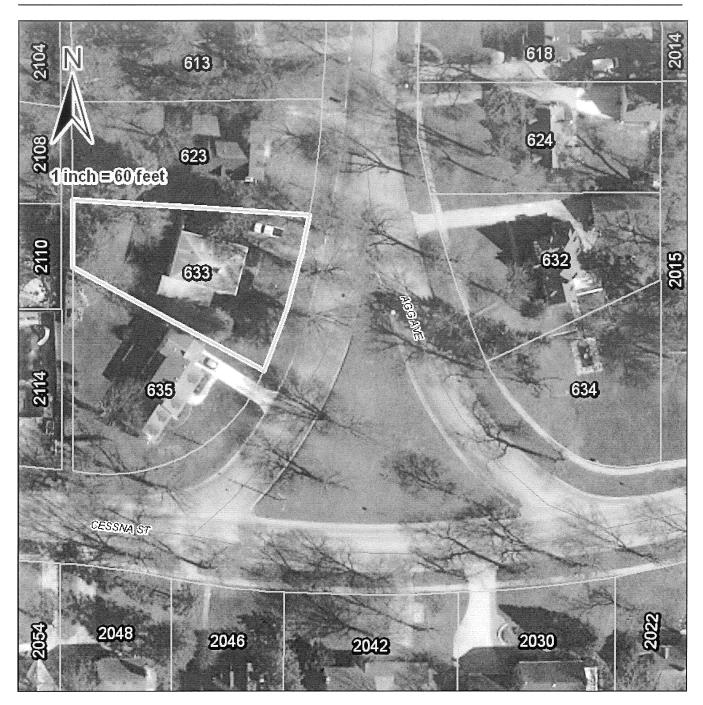

| Site Inventory Form<br>State Historical Society of Iowa<br>(December 1, 1999)                                                                                                                                                           | State Inventory No. <u>85-4</u>              | nown bounda<br>ontributing<br>ntial district wi<br>(any that app<br>Compliance N | aries (enter inv<br>Noncontrik<br>th yet unknow<br>ly)        | outing<br>n boundaries<br>De-listed DNHL DOE                                                                           |
|-----------------------------------------------------------------------------------------------------------------------------------------------------------------------------------------------------------------------------------------|----------------------------------------------|----------------------------------------------------------------------------------|---------------------------------------------------------------|------------------------------------------------------------------------------------------------------------------------|
| 1. Name of Property                                                                                                                                                                                                                     |                                              |                                                                                  | ******                                                        |                                                                                                                        |
| historic name HOUSE, THEODO                                                                                                                                                                                                             | <u>RE B. SANDS</u>                           |                                                                                  |                                                               |                                                                                                                        |
| other names/site number                                                                                                                                                                                                                 |                                              |                                                                                  |                                                               |                                                                                                                        |
| 2. Location                                                                                                                                                                                                                             |                                              |                                                                                  |                                                               |                                                                                                                        |
| street & number <u>604 AGG AVENL</u><br>city or town <u>AMES</u><br>Legal Description: (If Rural) Townsh<br>(If Urban) Subdivision <u>See Co</u><br><u>3. State/Federal Agency Certific</u><br><u>4. National Park Service Certific</u> | nip Name Tow<br><u></u>                      |                                                                                  |                                                               | STORY<br>Section Quarter of Quarter<br>Lot(s)                                                                          |
| 5. Classification                                                                                                                                                                                                                       | Number of Decou                              | na a a suithin F                                                                 |                                                               |                                                                                                                        |
| Category of Property (Check only or<br>building(s)<br>district<br>site<br>structure<br>object                                                                                                                                           | If Non-Eligible Prop<br>Enter number of:<br> | perty I                                                                          | f Eligible Prop<br>Contributing<br>1<br><br><u>1</u><br><br>1 | erty, enter number of:<br><u>Noncontributing</u><br><u>buildings</u><br>sites<br>structures<br><u>objects</u><br>Total |
| Name of related project report or mu<br>Title<br>"College Heights, Ames, Iowa, MP                                                                                                                                                       |                                              | "N/A" if the prope                                                               |                                                               | al Architectural Data Base Number                                                                                      |
| 6. Function or Use<br>Historic Functions (Enter categories                                                                                                                                                                              | from instructions)                           | Current Fu                                                                       | nctions (Enter                                                | categories from instructions)                                                                                          |
| 01A DOMESTIC-SINGLE DWELLI                                                                                                                                                                                                              |                                              |                                                                                  | STIC-SINGLE                                                   | <u> </u>                                                                                                               |
| 01C05 GARAGE                                                                                                                                                                                                                            | <u></u>                                      | 01C05 GAR                                                                        |                                                               |                                                                                                                        |
|                                                                                                                                                                                                                                         |                                              |                                                                                  |                                                               |                                                                                                                        |
| 7. Description                                                                                                                                                                                                                          |                                              |                                                                                  |                                                               |                                                                                                                        |
| Architectural Classification (Enter                                                                                                                                                                                                     | categories from instructions)                | Materials (E                                                                     | Enter categories fr                                           | om instructions)                                                                                                       |
| 06 NEO-COLONIAL REVIVAL                                                                                                                                                                                                                 |                                              | foundation                                                                       | 03-16 BRICI                                                   | K/CLAY TILE                                                                                                            |
|                                                                                                                                                                                                                                         |                                              | walls                                                                            | <u>02 WOOD</u>                                                |                                                                                                                        |
|                                                                                                                                                                                                                                         |                                              | roof                                                                             | 08 ASPHAL                                                     | <u>T</u>                                                                                                               |
| Narrative Description (⊠ SEE<br>8. Statement of Significance                                                                                                                                                                            | CONTINUATION SHEETS                          | other<br>6, WHICH MU                                                             | JST BE COM                                                    | PLETED)                                                                                                                |
| <b>Applicable National Register Criteria</b>                                                                                                                                                                                            |                                              |                                                                                  |                                                               |                                                                                                                        |
| X Yes ☐ No ☐ More Research R<br>☐ Yes ☐ No X More Research R<br>X Yes ☐ No ☐ More Research R<br>☐ Yes X No ☐ More Research R                                                                                                            | ecommended B Pr<br>ecommended C Pr           | operty is assoc<br>operty has dist                                               | tinctive architec                                             | ificant events.<br>ives of significant persons.<br>tural characteristics.<br>nation in archaeology or history.         |