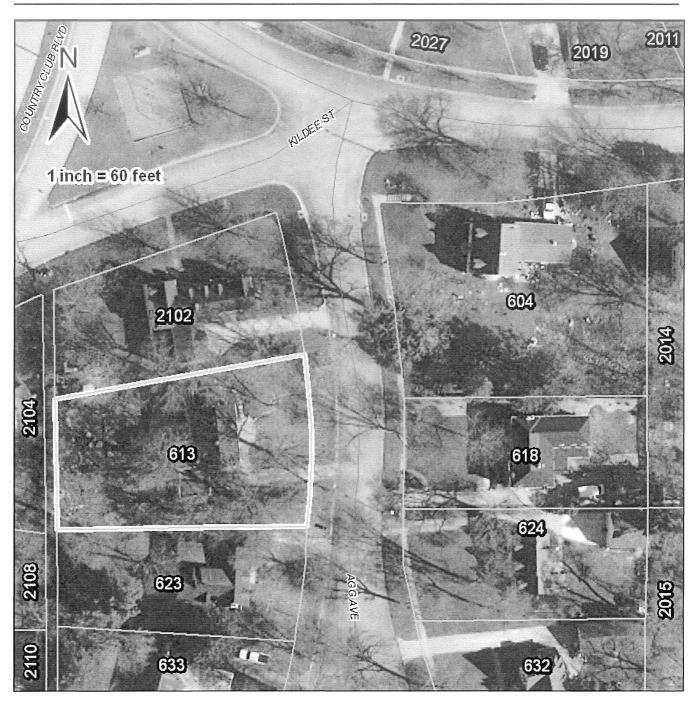

| Site Inventory Form<br>State Historical Society of Iowa<br>(December 1, 1999)                                                                                                                                                           | State Inventory No. <u>85-4</u>              | nown bounda<br>ontributing<br>ntial district wi<br>(any that app<br>Compliance N | aries (enter inv<br>Noncontrik<br>th yet unknow<br>ly)        | outing<br>n boundaries<br>De-listed DNHL DOE                                                                           |
|-----------------------------------------------------------------------------------------------------------------------------------------------------------------------------------------------------------------------------------------|----------------------------------------------|----------------------------------------------------------------------------------|---------------------------------------------------------------|------------------------------------------------------------------------------------------------------------------------|
| 1. Name of Property                                                                                                                                                                                                                     |                                              |                                                                                  | ******                                                        |                                                                                                                        |
| historic name HOUSE, THEODO                                                                                                                                                                                                             | <u>RE B. SANDS</u>                           |                                                                                  |                                                               |                                                                                                                        |
| other names/site number                                                                                                                                                                                                                 |                                              |                                                                                  |                                                               |                                                                                                                        |
| 2. Location                                                                                                                                                                                                                             |                                              |                                                                                  |                                                               |                                                                                                                        |
| street & number <u>604 AGG AVENL</u><br>city or town <u>AMES</u><br>Legal Description: (If Rural) Townsh<br>(If Urban) Subdivision <u>See Co</u><br><u>3. State/Federal Agency Certific</u><br><u>4. National Park Service Certific</u> | nip Name Tow<br><u></u>                      |                                                                                  |                                                               | STORY<br>Section Quarter of Quarter<br>Lot(s)                                                                          |
| 5. Classification                                                                                                                                                                                                                       | Number of Decou                              | na a a suithin F                                                                 |                                                               |                                                                                                                        |
| Category of Property (Check only or<br>building(s)<br>district<br>site<br>structure<br>object                                                                                                                                           | If Non-Eligible Prop<br>Enter number of:<br> | perty I                                                                          | f Eligible Prop<br>Contributing<br>1<br><br><u>1</u><br><br>1 | erty, enter number of:<br><u>Noncontributing</u><br><u>buildings</u><br>sites<br>structures<br><u>objects</u><br>Total |
| Name of related project report or mu<br>Title<br>"College Heights, Ames, Iowa, MP                                                                                                                                                       |                                              | "N/A" if the prope                                                               |                                                               | al Architectural Data Base Number                                                                                      |
| 6. Function or Use<br>Historic Functions (Enter categories                                                                                                                                                                              | from instructions)                           | Current Fu                                                                       | nctions (Enter                                                | categories from instructions)                                                                                          |
| 01A DOMESTIC-SINGLE DWELLI                                                                                                                                                                                                              |                                              |                                                                                  | STIC-SINGLE                                                   | <u> </u>                                                                                                               |
| 01C05 GARAGE                                                                                                                                                                                                                            | <u></u>                                      | 01C05 GAR                                                                        |                                                               |                                                                                                                        |
|                                                                                                                                                                                                                                         |                                              |                                                                                  |                                                               |                                                                                                                        |
| 7. Description                                                                                                                                                                                                                          |                                              |                                                                                  |                                                               |                                                                                                                        |
| Architectural Classification (Enter                                                                                                                                                                                                     | categories from instructions)                | Materials (E                                                                     | Enter categories fr                                           | om instructions)                                                                                                       |
| 06 NEO-COLONIAL REVIVAL                                                                                                                                                                                                                 |                                              | foundation                                                                       | 03-16 BRICI                                                   | K/CLAY TILE                                                                                                            |
|                                                                                                                                                                                                                                         |                                              | walls                                                                            | <u>02 WOOD</u>                                                |                                                                                                                        |
|                                                                                                                                                                                                                                         |                                              | roof                                                                             | 08 ASPHAL                                                     | <u>T</u>                                                                                                               |
| Narrative Description (⊠ SEE<br>8. Statement of Significance                                                                                                                                                                            | CONTINUATION SHEETS                          | other<br>6, WHICH MU                                                             | JST BE COM                                                    | PLETED)                                                                                                                |
| <b>Applicable National Register Criteria</b>                                                                                                                                                                                            |                                              |                                                                                  |                                                               |                                                                                                                        |
| X Yes ☐ No ☐ More Research R<br>☐ Yes ☐ No X More Research R<br>X Yes ☐ No ☐ More Research R<br>☐ Yes X No ☐ More Research R                                                                                                            | ecommended B Pr<br>ecommended C Pr           | operty is assoc<br>operty has dist                                               | tinctive architec                                             | ificant events.<br>ives of significant persons.<br>tural characteristics.<br>nation in archaeology or history.         |