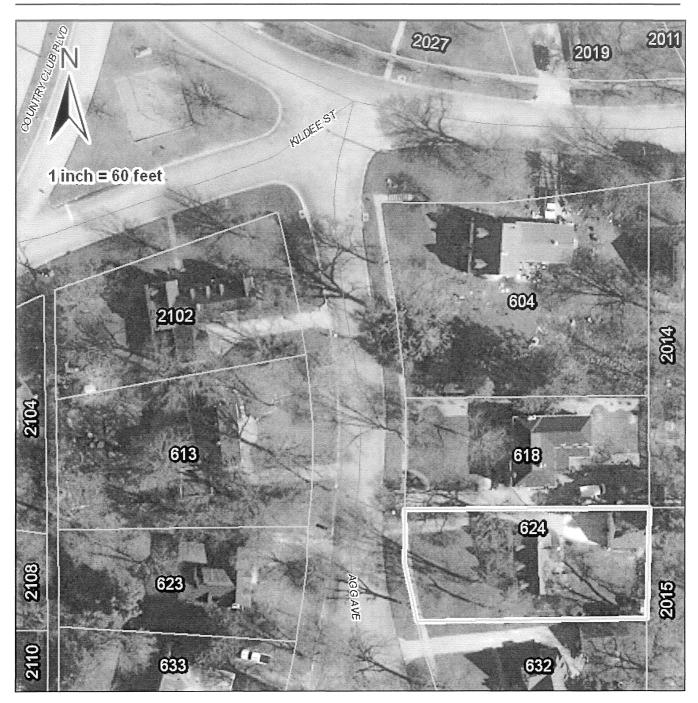

| Site Inventory Form<br>State Historical Society of Iowa<br>(December 1, 1999)                                                                                                                                                           | State Inventory No. <u>85-4</u>              | nown bounda<br>ontributing<br>ntial district wi<br>(any that app<br>Compliance N | aries (enter inv<br>Noncontrik<br>th yet unknow<br>ly)        | outing<br>n boundaries<br>De-listed DNHL DOE                                                                           |
|-----------------------------------------------------------------------------------------------------------------------------------------------------------------------------------------------------------------------------------------|----------------------------------------------|----------------------------------------------------------------------------------|---------------------------------------------------------------|------------------------------------------------------------------------------------------------------------------------|
| 1. Name of Property                                                                                                                                                                                                                     |                                              |                                                                                  | ******                                                        |                                                                                                                        |
| historic name HOUSE, THEODO                                                                                                                                                                                                             | <u>RE B. SANDS</u>                           |                                                                                  |                                                               |                                                                                                                        |
| other names/site number                                                                                                                                                                                                                 |                                              |                                                                                  |                                                               |                                                                                                                        |
| 2. Location                                                                                                                                                                                                                             |                                              |                                                                                  |                                                               |                                                                                                                        |
| street & number <u>604 AGG AVENL</u><br>city or town <u>AMES</u><br>Legal Description: (If Rural) Townsh<br>(If Urban) Subdivision <u>See Co</u><br><u>3. State/Federal Agency Certific</u><br><u>4. National Park Service Certific</u> | nip Name Tow<br><u></u>                      |                                                                                  |                                                               | STORY<br>Section Quarter of Quarter<br>Lot(s)                                                                          |
| 5. Classification                                                                                                                                                                                                                       | Number of Decou                              | na a a suithin F                                                                 |                                                               |                                                                                                                        |
| Category of Property (Check only or<br>building(s)<br>district<br>site<br>structure<br>object                                                                                                                                           | If Non-Eligible Prop<br>Enter number of:<br> | perty I                                                                          | f Eligible Prop<br>Contributing<br>1<br><br><u>1</u><br><br>1 | erty, enter number of:<br><u>Noncontributing</u><br><u>buildings</u><br>sites<br>structures<br><u>objects</u><br>Total |
| Name of related project report or mu<br>Title<br>"College Heights, Ames, Iowa, MP                                                                                                                                                       |                                              | "N/A" if the prope                                                               |                                                               | al Architectural Data Base Number                                                                                      |
| 6. Function or Use<br>Historic Functions (Enter categories                                                                                                                                                                              | from instructions)                           | Current Fu                                                                       | nctions (Enter                                                | categories from instructions)                                                                                          |
| 01A DOMESTIC-SINGLE DWELLI                                                                                                                                                                                                              |                                              |                                                                                  | STIC-SINGLE                                                   | <u> </u>                                                                                                               |
| 01C05 GARAGE                                                                                                                                                                                                                            | <u></u>                                      | 01C05 GAR                                                                        |                                                               |                                                                                                                        |
|                                                                                                                                                                                                                                         |                                              |                                                                                  |                                                               |                                                                                                                        |
| 7. Description                                                                                                                                                                                                                          |                                              |                                                                                  |                                                               |                                                                                                                        |
| Architectural Classification (Enter                                                                                                                                                                                                     | categories from instructions)                | Materials (E                                                                     | Enter categories fr                                           | om instructions)                                                                                                       |
| 06 NEO-COLONIAL REVIVAL                                                                                                                                                                                                                 |                                              | foundation                                                                       | 03-16 BRICI                                                   | K/CLAY TILE                                                                                                            |
|                                                                                                                                                                                                                                         |                                              | walls                                                                            | <u>02 WOOD</u>                                                |                                                                                                                        |
|                                                                                                                                                                                                                                         |                                              | roof                                                                             | 08 ASPHAL                                                     | <u>T</u>                                                                                                               |
| Narrative Description (⊠ SEE<br>8. Statement of Significance                                                                                                                                                                            | CONTINUATION SHEETS                          | other<br>6, WHICH MU                                                             | JST BE COM                                                    | PLETED)                                                                                                                |
| <b>Applicable National Register Criteria</b>                                                                                                                                                                                            |                                              |                                                                                  |                                                               |                                                                                                                        |
| X Yes ☐ No ☐ More Research R<br>☐ Yes ☐ No X More Research R<br>X Yes ☐ No ☐ More Research R<br>☐ Yes X No ☐ More Research R                                                                                                            | ecommended B Pr<br>ecommended C Pr           | operty is assoc<br>operty has dist                                               | tinctive architec                                             | ificant events.<br>ives of significant persons.<br>tural characteristics.<br>nation in archaeology or history.         |