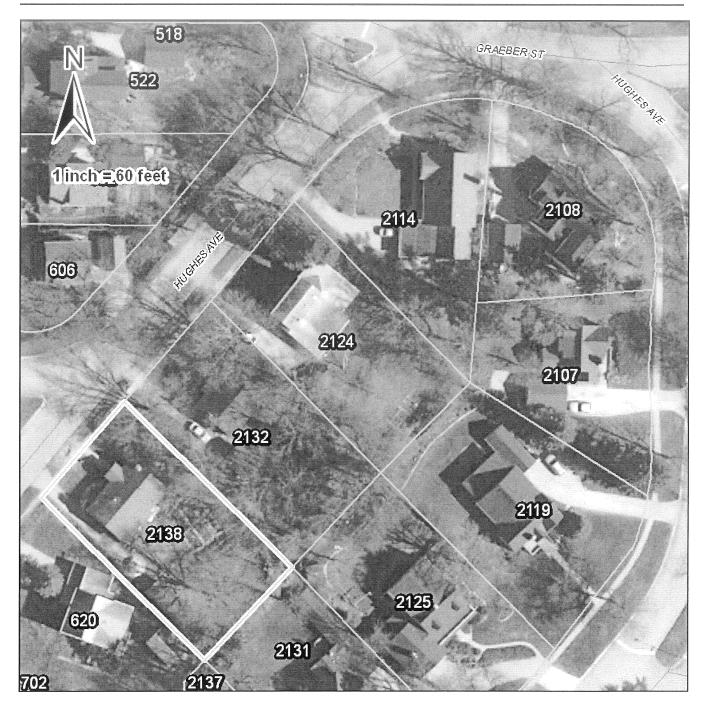

ics of this influence are its symmetrically conceived front facade, portico and front entrance with sidelights, and side-gabled roof. The presence of a large portico is typical of Neo-Colonial Revival houses in College Heights erected during the first years of that style's popularity in the neighborhood.

This house calls attention to the development of College Heights as a garden suburb in the1920s and, as such, contributes to the College Heights Historic District under Criterion A. Early improvements in the neighborhood tended to cluster on its western edge, as is the case in this example.

#### Major Bibliographical References

| HOUSE              | STORY  |
|--------------------|--------|
| Name of Property   | County |
| 2138 HUGHES AVENUE | AMES   |
| Address            | City   |



Page 3

| HOUSE              | STORY  |
|--------------------|--------|
| Name of Property   | County |
| 2138 HUGHĖS ÁVENUE | AMES   |
| Address            | City   |
|                    |        |



Looking east.