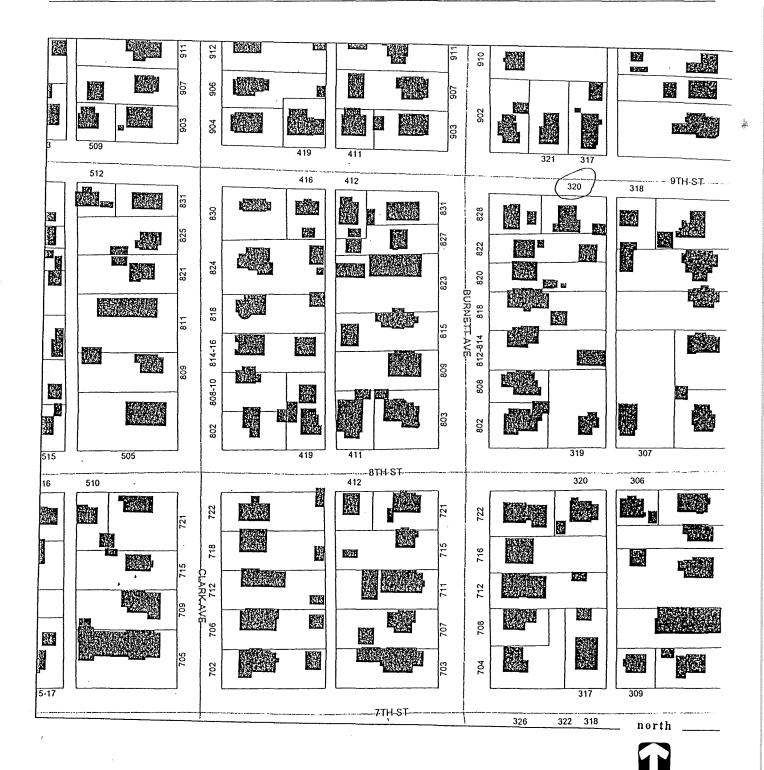

Page 1

| Name of PropertyCounty103 EAST 9 <sup>TH</sup> STREETAMES | HOUSE                           | STORY  |
|-----------------------------------------------------------|---------------------------------|--------|
|                                                           | Name of Property                | County |
|                                                           | 103 EAST 9 <sup>TH</sup> STREET | AMES   |
| Address City                                              | Address                         | City   |

#### Narrative Statement of Significance

This house contributes to the Old Town Historic District under National Register Criterion A. Its construction calls attention to the attraction of 9<sup>th</sup> Street and East 9<sup>th</sup> Street as corridors of residential preference in Ames. (See MPD and National Register nomination.) The fact that this house was built to face East 9<sup>th</sup> Street, rather than to conform with others along Duff Avenue and face west, points to the emergence of 9<sup>th</sup> as such a corridor of preference. The site of this property remained undeveloped into the 1910s. A Sanborn fire insurance map pictures the site as unimproved in 1911.