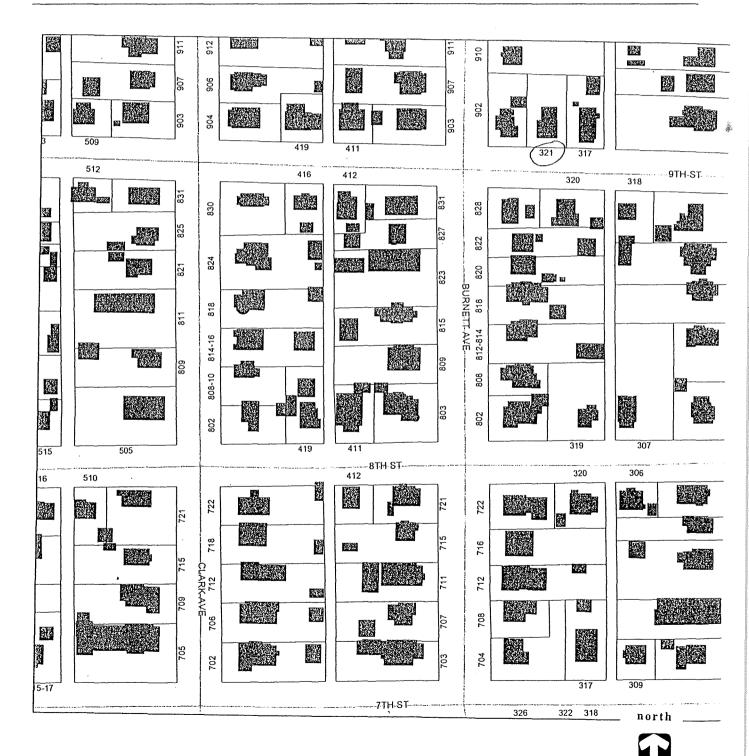

Page 1

| Name of PropertyCounty103 EAST 9 <sup>TH</sup> STREETAMES | HOUSE                           | STORY  |
|-----------------------------------------------------------|---------------------------------|--------|
|                                                           | Name of Property                | County |
|                                                           | 103 EAST 9 <sup>TH</sup> STREET | AMES   |
| Address City                                              | Address                         | City   |

#### Narrative Statement of Significance

This house contributes to the Old Town Historic District under National Register Criterion A. Its construction calls attention to the attraction of 9<sup>th</sup> Street and East 9<sup>th</sup> Street as corridors of residential preference in Ames. (See MPD and National Register nomination.) The fact that this house was built to face East 9<sup>th</sup> Street, rather than to conform with others along Duff Avenue and face west, points to the emergence of 9<sup>th</sup> as such a corridor of preference. The site of this property remained undeveloped into the 1910s. A Sanborn fire insurance map pictures the site as unimproved in 1911.