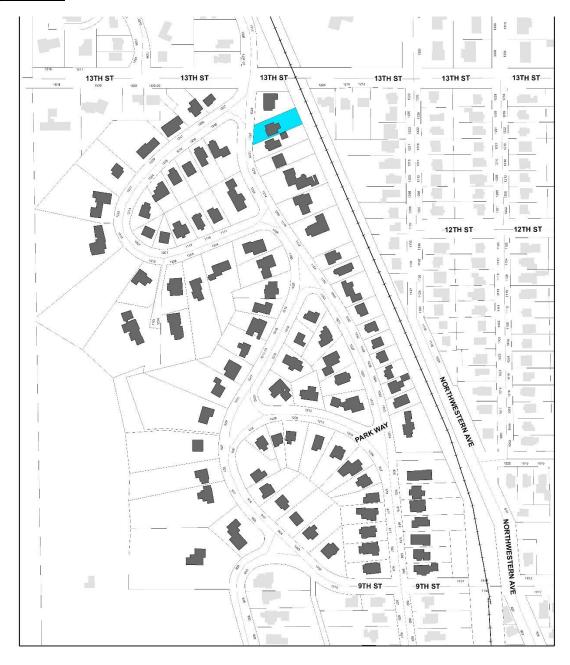

# **Property Location**

# Ridgewood Subdivision (So.)

Intensive Level Survey - Sept 2022

Site Number: <u>85-04777</u>

Related District Number: 85-04843