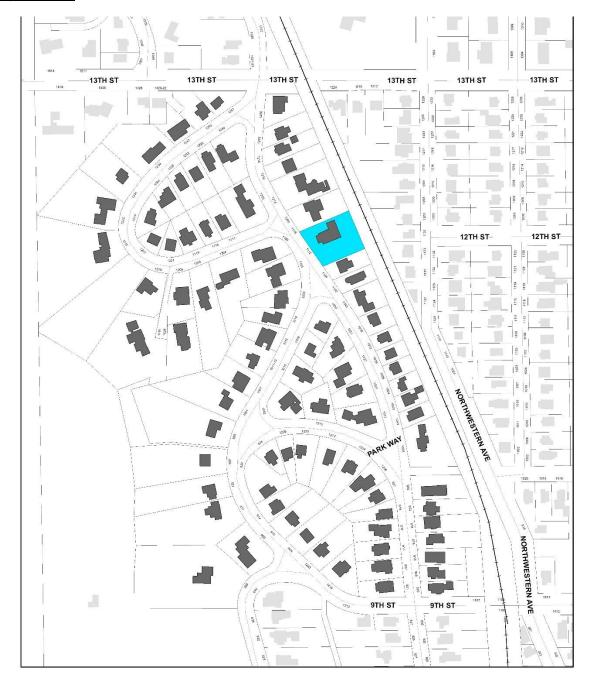

# **Property Location**

# Ridgewood Subdivision (So.)

Intensive Level Survey - Sept 2022

Site Number: <u>85-04777</u>

Related District Number: 85-04843