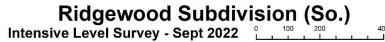

# Narrative Description

Located on the east side of Ridgewood Avenue, facing west, this is a one-story Minimal Traditional cottage with a steep side gable, projecting front gable, and rear shed-roofed addition. Constructed in 1941 according to Ames City Assessor data and Inspection Division permit files. The foundation is concrete block and the roof is covered with composition shingle. The home is clad in vinyl with simple vergeboard at the flush eaves. Limestone steps with a metal rail lead to the concrete stoop, the entry is on the south side of the façade and framed with Colonial Revival influenced engaged pilasters and entablature. The projecting front gable is on the north side and houses a hip-roofed bay window, featuring a large 30-light fixed window, flanked by six-over-nine double-hung windows on either side. Brick chimney with subtly detailed coursework at the top is on the north elevation. Arched trellis covers south elevation door. Non-contributing garage located at the southeast corner of the property.

#### Alterations

Reversible: Vinyl siding if original remains beneath. Arched trellis.

Restorable:

Irreversible: Rear addition.