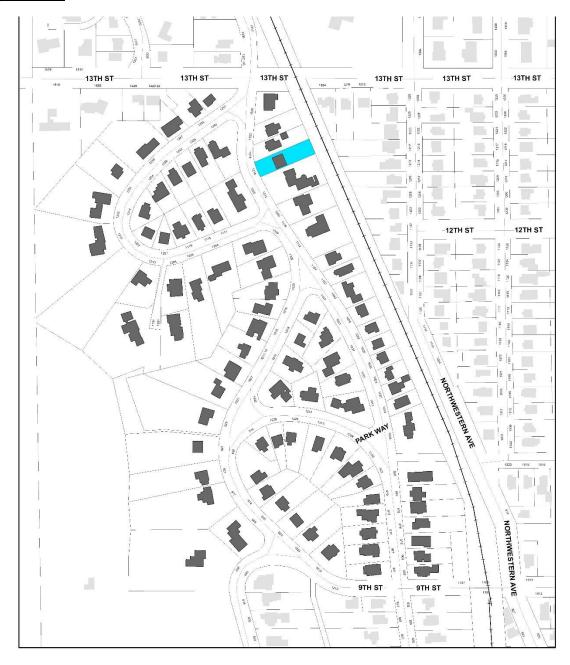

# **Property Location**

# Ridgewood Subdivision (So.)

Intensive Level Survey - Sept 2022

Site Number: <u>85-04777</u>

Related District Number: 85-04843