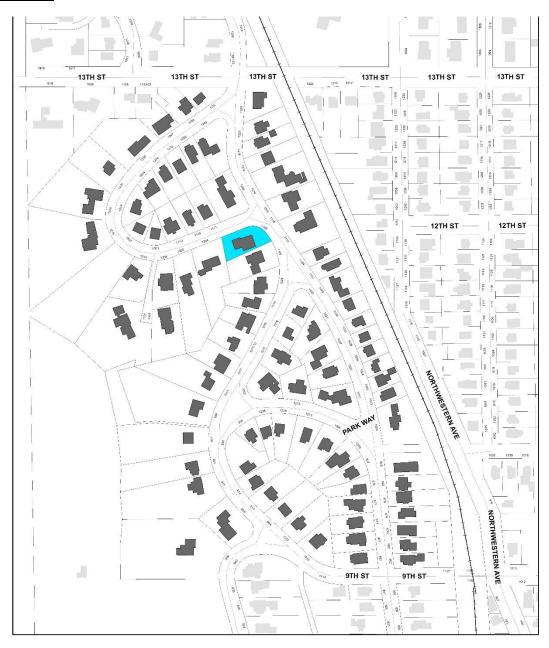

# **Property Location**

# Ridgewood Subdivision (So.)

Intensive Level Survey - Sept 2022

Site Number: <u>85-04777</u>

Related District Number: 85-04843