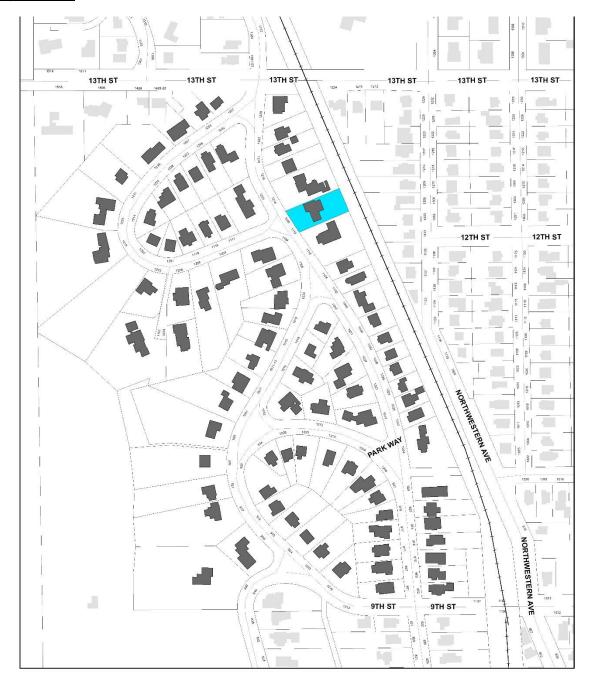

# **Property Location**

# Ridgewood Subdivision (So.)

Intensive Level Survey - Sept 2022

Site Number: <u>85-04777</u>

Related District Number: 85-04843