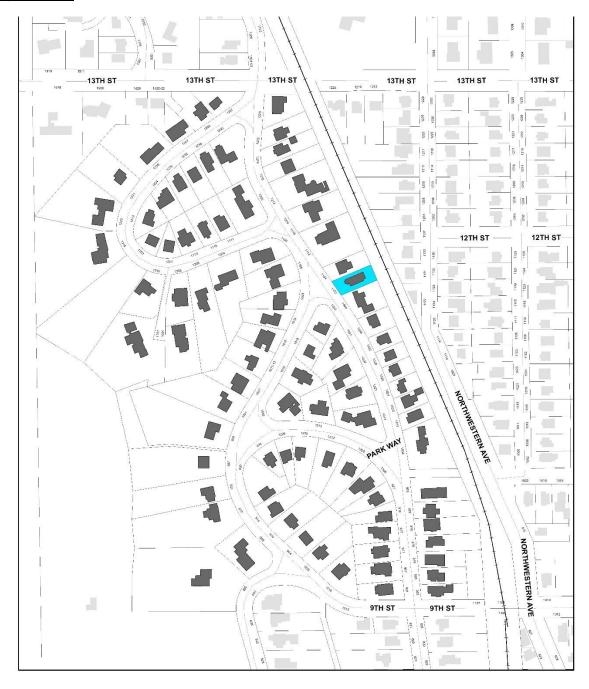

# **Property Location**

# Ridgewood Subdivision (So.)

Intensive Level Survey - Sept 2022

Site Number: <u>85-04777</u>

Related District Number: 85-04843