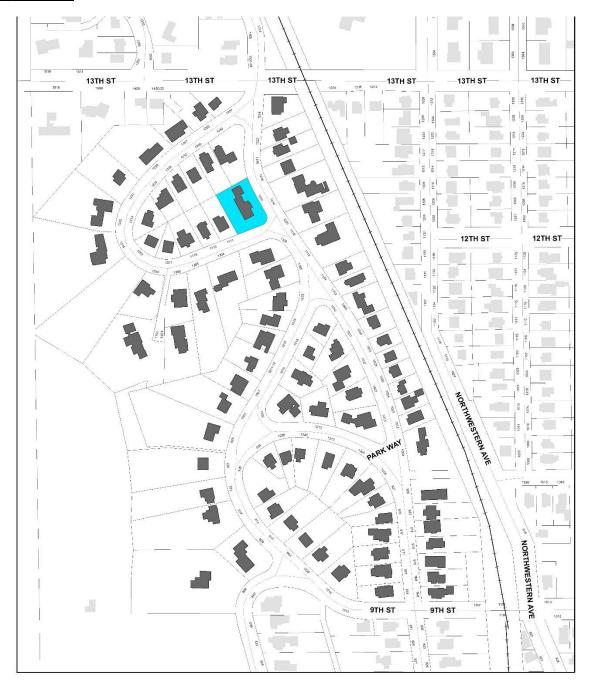

# **Property Location**

# Ridgewood Subdivision (So.)

Intensive Level Survey - Sept 2022

Site Number: <u>85-04777</u>

Related District Number: 85-04843