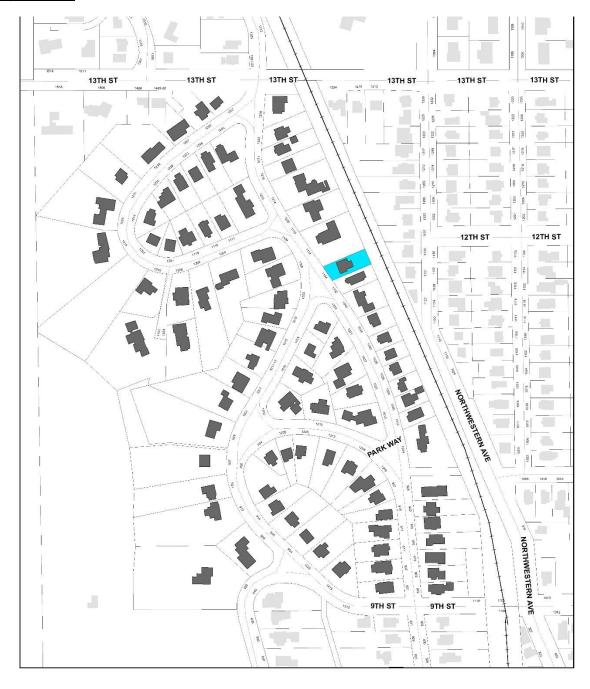

# **Property Location**

# Ridgewood Subdivision (So.)

Intensive Level Survey - Sept 2022

Site Number: <u>85-04777</u>

Related District Number: 85-04843