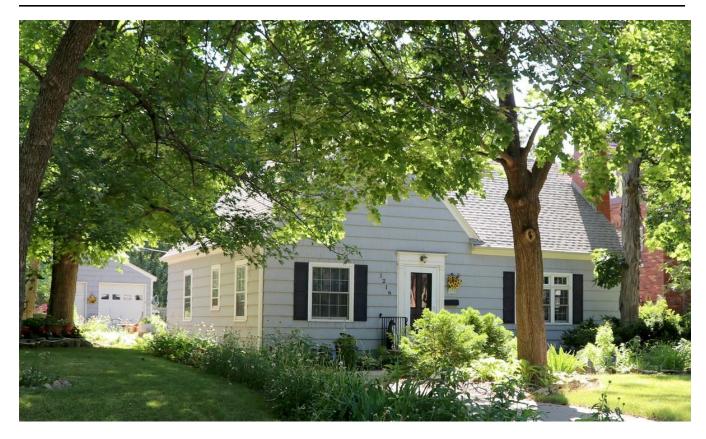

# Narrative Description

Located on the east side of Ridgewood Avenue, facing west, this is a one-story Minimal Traditional cottage with a steep side gable, projecting front gable, and rear shed-roofed addition. Constructed in 1941 according to Ames City Assessor data and Inspection Division permit files. The foundation is concrete block and the roof is covered with composition shingle. The home is clad in vinyl with simple vergeboard at the flush eaves. Limestone steps with a metal rail lead to the concrete stoop, the entry is on the south side of the façade and framed with Colonial Revival influenced engaged pilasters and entablature. The projecting front gable is on the north side and houses a hip-roofed bay window, featuring a large 30-light fixed window, flanked by six-over-nine double-hung windows on either side. Brick chimney with subtly detailed coursework at the top is on the north elevation. Arched trellis covers south elevation door. Non-contributing garage located at the southeast corner of the property.

1102 Ridgewood Avenue, Ames, Iowa Abbie Belle Sawyer House

continued on next page

Site Number: <u>85-04777</u>

Related District Number: 85-04843