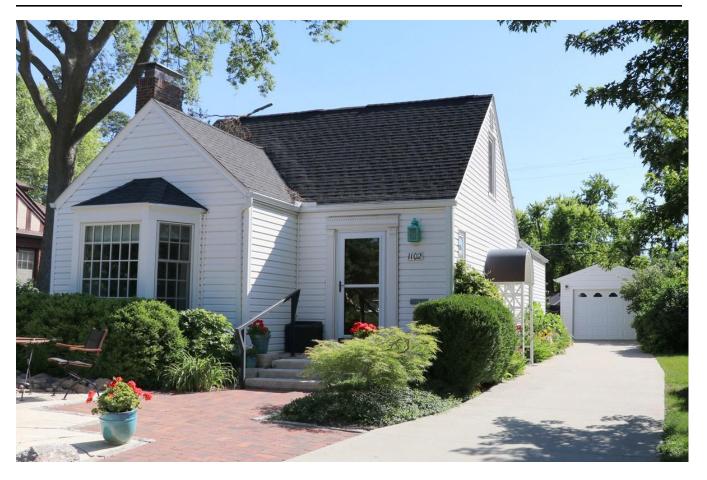

# Narrative Description

Located on the east side of Ridgewood Avenue, facing west, this is a one-story Minimal Traditional cottage with a steep side gable, projecting front gable, and rear shed-roofed addition. Constructed in 1941 according to Ames City Assessor data and Inspection Division permit files. The foundation is concrete block and the roof is covered with composition shingle. The home is clad in vinyl with simple vergeboard at the flush eaves. Limestone steps with a metal rail lead to the concrete stoop, the entry is on the south side of the façade and framed with Colonial Revival influenced engaged pilasters and entablature. The projecting front gable is on the north side and houses a hip-roofed bay window, featuring a large 30-light fixed window, flanked by six-over-nine double-hung windows on either side. Brick chimney with subtly detailed coursework at the top is on the north elevation. Arched trellis covers south elevation door. Non-contributing garage located at the southeast corner of the property.

#### Alterations

Reversible: Vinyl siding if original remains beneath. Arched trellis.

Restorable:

Irreversible: Rear addition.