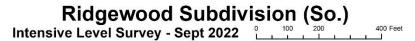

# Narrative Description

Located on the east side of Ridgewood Avenue, facing west, this is a one-story Minimal Traditional cottage with a steep side gable, projecting front gable, and rear shed-roofed addition. Constructed in 1941 according to Ames City Assessor data and Inspection Division permit files. The foundation is concrete block and the roof is covered with composition shingle. The home is clad in vinyl with simple vergeboard at the flush eaves. Limestone steps with a metal rail lead to the concrete stoop, the entry is on the south side of the façade and framed with Colonial Revival influenced engaged pilasters and entablature. The projecting front gable is on the north side and houses a hip-roofed bay window, featuring a large 30-light fixed window, flanked by six-over-nine double-hung windows on either side. Brick chimney with subtly detailed coursework at the top is on the north elevation. Arched trellis covers south elevation door. Non-contributing garage located at the southeast corner of the property.

#### Alterations

Reversible: Vinyl siding if original remains beneath. Arched trellis.

Restorable:

Irreversible: Rear addition.