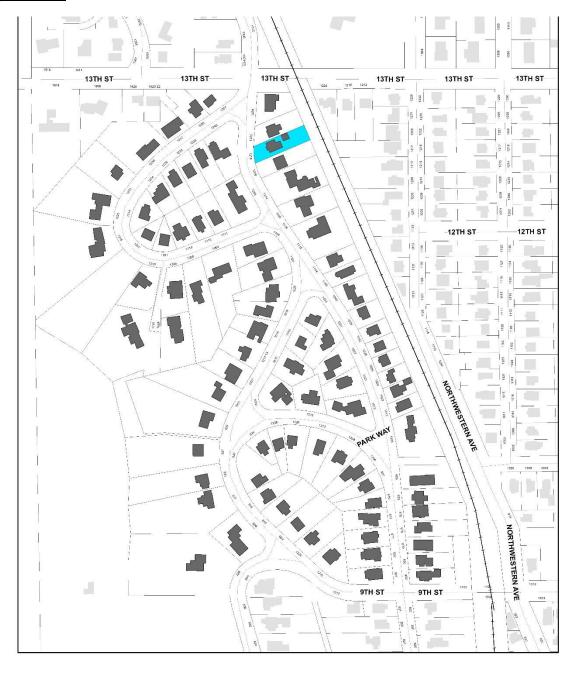

# **Property Location**

# Ridgewood Subdivision (So.)

Intensive Level Survey - Sept 2022

Site Number: <u>85-04777</u>

Related District Number: 85-04843