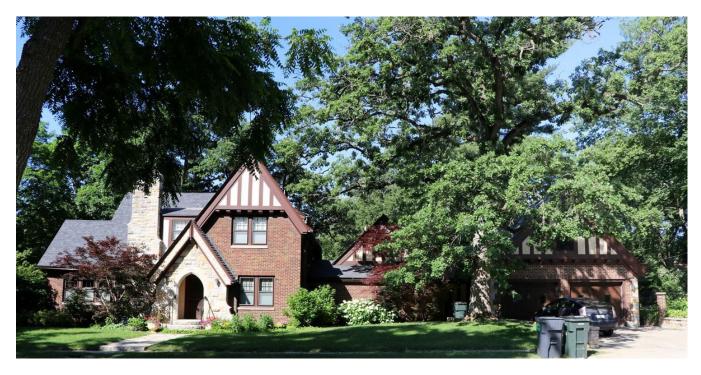

# Narrative Description

Located on the east side of Ridgewood Avenue, facing west, this is a one-story Minimal Traditional cottage with a steep side gable, projecting front gable, and rear shed-roofed addition. Constructed in 1941 according to Ames City Assessor data and Inspection Division permit files. The foundation is concrete block and the roof is covered with composition shingle. The home is clad in vinyl with simple vergeboard at the flush eaves. Limestone steps with a metal rail lead to the concrete stoop, the entry is on the south side of the façade and framed with Colonial Revival influenced engaged pilasters and entablature. The projecting front gable is on the north side and houses a hip-roofed bay window, featuring a large 30-light fixed window, flanked by six-over-nine double-hung windows on either side. Brick chimney with subtly detailed coursework at the top is on the north elevation. Arched trellis covers south elevation door. Non-contributing garage located at the southeast corner of the property.

1102 Ridgewood Avenue, Ames, Iowa Abbie Belle Sawyer House

continued on next page

Site Number: <u>85-04777</u>

Related District Number: 85-04843