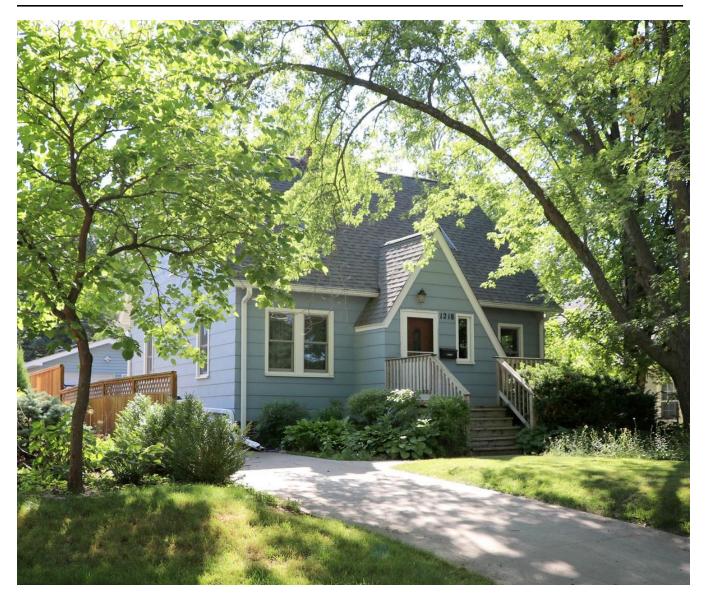

# Narrative Description

Located on the east side of Ridgewood Avenue, facing west, this is a one-story Minimal Traditional cottage with a steep side gable, projecting front gable, and rear shed-roofed addition. Constructed in 1941 according to Ames City Assessor data and Inspection Division permit files. The foundation is concrete block and the roof is covered with composition shingle. The home is clad in vinyl with simple vergeboard at the flush eaves. Limestone steps with a metal rail lead to the concrete stoop, the entry is on the south side of the façade and framed with Colonial Revival influenced engaged pilasters and entablature. The projecting front gable is on the north side and houses a hip-roofed bay window, featuring a large 30-light fixed window, flanked by six-over-nine double-hung windows on either side. Brick chimney with subtly detailed coursework at the top is on the north elevation. Arched trellis covers south elevation door. Non-contributing garage located at the southeast corner of the property.

#### Alterations

Reversible: Vinyl siding if original remains beneath. Arched trellis.

Restorable:

Irreversible: Rear addition.