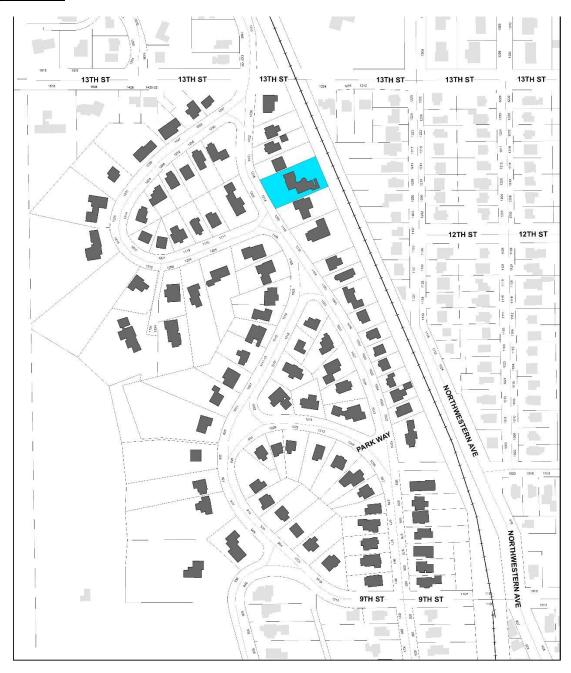

# **Property Location**

# Ridgewood Subdivision (So.)

Intensive Level Survey - Sept 2022

Site Number: <u>85-04777</u>

Related District Number: 85-04843