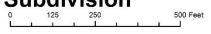

#### Narrative Description

Located on the east side of Ridgewood Avenue, facing west, this is a two-story frame Craftsman home with front gable, a gable-roofed front porch, and a side gable wing on the south elevation. Built in 1910 according to Ames City Assessor data. The foundation is covered brick and the roofing material is composition shingle. Clad in the original clapboard with corner boards and frieze boards decorated with simple molding, wide fascia board at eaves on the gables, and triangular knee braces. The first floor of the facade is dominated by a nearly full-length porch, offset slightly to the north. This porch includes wood fascia board at the eaves of the gable, pierced by the ends of the three knee braces below, creating a simple decorative detail. All porch posts, three supporting the roof and four half-height with simple caps framing the stair railing, include simple molding on edges. Entry offset to the north. Window and door openings with simple moldings at lintels, wood surrounds. One fixed window beneath the gable with four vertically oriented lights. The second story houses two four-over-one double-hung windows, in somewhat thinner proportions than the Craftsman styling indicated in the configuration of the upper sash would normally have. Two replacement windows on the first floor either side of the door, the north of which was likely replaced at the time the south wing was added to the building as it matches the proportions of the addition windows, the south of which is a later replacement with a wider opening. The south wing, likely dating from the 1920s or 30s, adheres to the Craftsman style with paired four-over-one double-hung windows on the first floor and a ribbon of three of the same windows on the second story. Non-contributing style-sensitive detached double-car garage located at the southeast corner of the property.

Notable for its transition of styles from the nearby Queen Anne and Italianate-inspired earlier neighborhoods to a more Craftsman aesthetic. The thinness of the original fenestration on the façade and the decorative, if subdued, molding on the lintels, frieze board, corner boards, and porch posts echo Queen Anne detailing, while the wide eaves, fascia boards, knee braces, and vertical muntins are all style-typical of the new Craftsman ideal. This is one of the earliest structures in this neighborhood and retains a high level of integrity.

#### Alterations

Reversible: Storm windows.

Restorable: Removed rafter tails from beneath the eaves, replaced windows on first floor, facia board to

the main front gable replaced.

Irreversible: Historic two-story addition on the south elevation, likely dates to the 1920s or 30s.