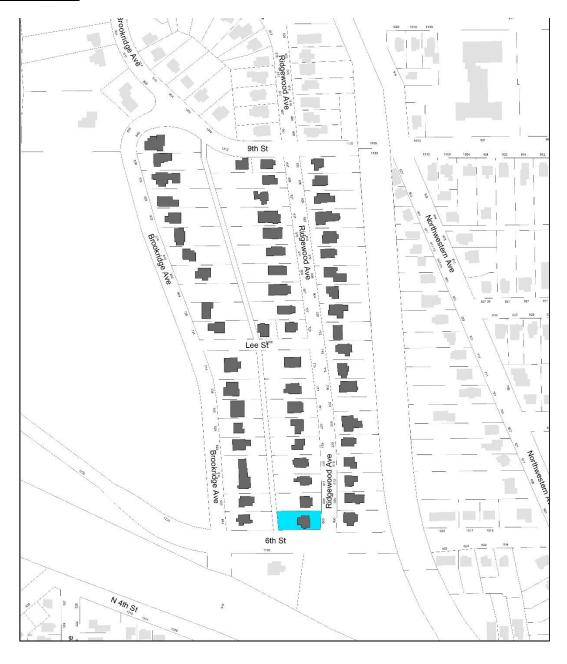

#### **Location of Property**

Intensive Level Survey - Aug 2022

Site Number: <u>85-04721</u>

Related District Number: 85-04843

| Page 4 |
|--------|
|--------|

|                   | Story  |
|-------------------|--------|
| Name of Property  | County |
| 600 Ridgewood Ave | Ames   |
| Address           | City   |