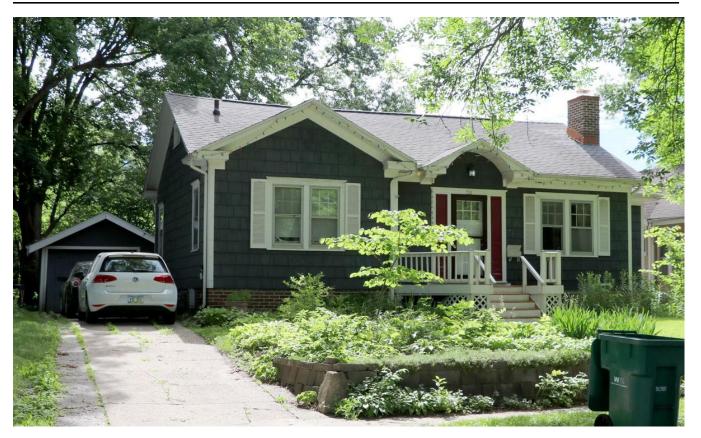

#### Narrative Description

Located on the east side of Ridgewood Avenue, facing west, this is a two-story frame Craftsman home with front gable, a gable-roofed front porch, and a side gable wing on the south elevation. Built in 1910 according to Ames City Assessor data. The foundation is covered brick and the roofing material is composition shingle. Clad in the original clapboard with corner boards and frieze boards decorated with simple molding, wide fascia board at eaves on the gables, and triangular knee braces. The first floor of the facade is dominated by a nearly full-length porch, offset slightly to the north. This porch includes wood fascia board at the eaves of the gable, pierced by the ends of the three knee braces below, creating a simple decorative detail. All porch posts, three supporting the roof and four half-height with simple caps framing the stair railing, include simple molding on edges. Entry offset to the north. Window and door openings with simple moldings at lintels, wood surrounds. One fixed window beneath the gable with four vertically oriented lights. The second story houses two four-over-one double-hung windows, in somewhat thinner proportions than the Craftsman styling indicated in the configuration of the upper sash would normally have. Two replacement windows on the first floor either side of the door, the north of which was likely replaced at the time the south wing was added to the building as it matches the proportions of the addition windows, the south of which is a later replacement with a wider opening. The south wing, likely dating from the 1920s or 30s, adheres to the Craftsman style with paired four-over-one double-hung windows on the first floor and a ribbon of three of the same windows on the second story. Non-contributing style-sensitive detached double-car garage located at the southeast corner of the property.

Notable for its transition of styles from the nearby Queen Anne and Italianate-inspired earlier neighborhoods to a more Craftsman aesthetic. The thinness of the original fenestration on the façade and the decorative, if subdued, molding on the lintels, frieze board, corner boards, and porch posts echo Queen Anne detailing, while the wide eaves, fascia boards, knee braces, and vertical muntins are all style-typical of the new Craftsman ideal. This is one of the earliest structures in this neighborhood and retains a high level of integrity.

#### Alterations

Reversible: Storm windows.

Restorable: Removed rafter tails from beneath the eaves, replaced windows on first floor, facia board to

the main front gable replaced.

Irreversible: Historic two-story addition on the south elevation, likely dates to the 1920s or 30s.