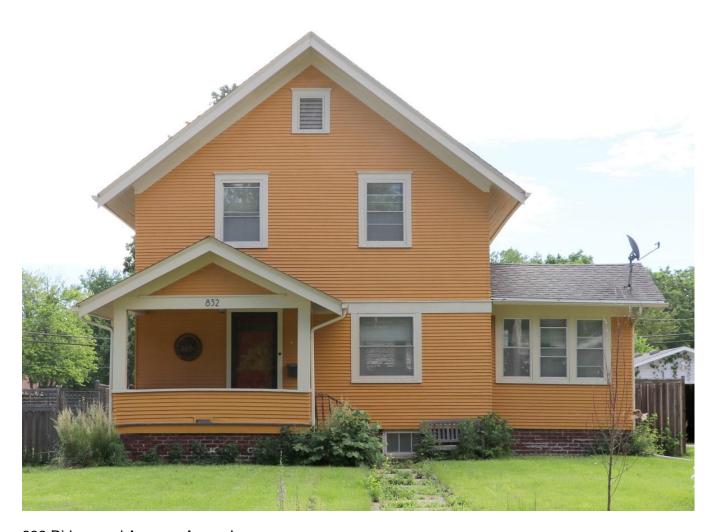

#### Narrative Description

Located on the east side of Ridgewood Avenue, facing west, this is a two-story frame Craftsman home with front gable, a gable-roofed front porch, and a side gable wing on the south elevation. Built in 1910 according to Ames City Assessor data. The foundation is covered brick and the roofing material is composition shingle. Clad in the original clapboard with corner boards and frieze boards decorated with simple molding, wide fascia board at eaves on the gables, and triangular knee braces. The first floor of the facade is dominated by a nearly full-length porch, offset slightly to the north. This porch includes wood fascia board at the eaves of the gable, pierced by the ends of the three knee braces below, creating a simple decorative detail. All porch posts, three supporting the roof and four half-height with simple caps framing the stair railing, include simple molding on edges. Entry offset to the north. Window and door openings with simple moldings at lintels, wood surrounds. One fixed window beneath the gable with four vertically oriented lights. The second story houses two four-over-one double-hung windows, in somewhat thinner proportions than the Craftsman styling indicated in the configuration of the upper sash would normally have. Two replacement windows on the first floor either side of the door, the north of which was likely replaced at the time the south wing was added to the building as it matches the proportions of the addition windows, the south of which is a later replacement with a wider opening. The south wing, likely dating from the 1920s or 30s, adheres to the Craftsman style with paired four-over-one double-hung windows on the first floor and a ribbon of three of the same windows on the second story. Non-contributing style-sensitive detached double-car garage located at the southeast corner of the property.

Notable for its transition of styles from the nearby Queen Anne and Italianate-inspired earlier neighborhoods to a more Craftsman aesthetic. The thinness of the original fenestration on the façade and the decorative, if subdued, molding on the lintels, frieze board, corner boards, and porch posts echo Queen Anne detailing, while the wide eaves, fascia boards, knee braces, and vertical muntins are all style-typical of the new Craftsman ideal. This is one of the earliest structures in this neighborhood and retains a high level of integrity.

#### Alterations

Reversible: Storm windows.

Restorable: Removed rafter tails from beneath the eaves, replaced windows on first floor, facia board to

the main front gable replaced.

Irreversible: Historic two-story addition on the south elevation, likely dates to the 1920s or 30s.