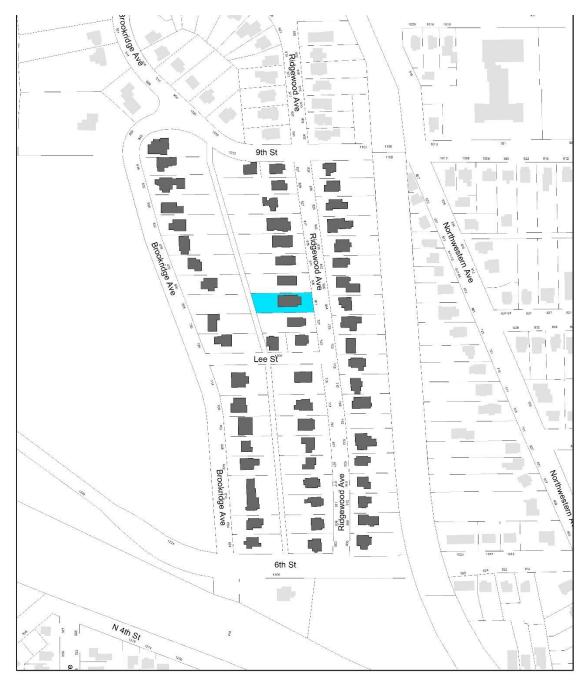

#### **Location of Property**

Intensive Level Survey - Aug 2022

Site Number: <u>85-04721</u>

Related District Number: 85-04843

| Page 4 |
|--------|
|--------|

|                   | Story  |
|-------------------|--------|
| Name of Property  | County |
| 600 Ridgewood Ave | Ames   |
| Address           | City   |