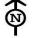

#### Narrative Description

Located on the east side of Ridgewood Avenue, facing west, this is a two-story frame Craftsman home with front gable, a gable-roofed front porch, and a side gable wing on the south elevation. Built in 1910 according to Ames City Assessor data. The foundation is covered brick and the roofing material is composition shingle. Clad in the original clapboard with corner boards and frieze boards decorated with simple molding, wide fascia board at eaves on the gables, and triangular knee braces. The first floor of the facade is dominated by a nearly full-length porch, offset slightly to the north. This porch includes wood fascia board at the eaves of the gable, pierced by the ends of the three knee braces below, creating a simple decorative detail. All porch posts, three supporting the roof and four half-height with simple caps framing the stair railing, include simple molding on edges. Entry offset to the north. Window and door openings with simple moldings at lintels, wood surrounds. One fixed window beneath the gable with four vertically oriented lights. The second story houses two four-over-one double-hung windows, in somewhat thinner proportions than the Craftsman styling indicated in the configuration of the upper sash would normally have. Two replacement windows on the first floor either side of the door, the north of which was likely replaced at the time the south wing was added to the building as it matches the proportions of the addition windows, the south of which is a later replacement with a wider opening. The south wing, likely dating from the 1920s or 30s, adheres to the Craftsman style with paired four-over-one double-hung windows on the first floor and a ribbon of three of the same windows on the second story. Non-contributing style-sensitive detached double-car garage located at the southeast corner of the property.

Notable for its transition of styles from the nearby Queen Anne and Italianate-inspired earlier neighborhoods to a more Craftsman aesthetic. The thinness of the original fenestration on the façade and the decorative, if subdued, molding on the lintels, frieze board, corner boards, and porch posts echo Queen Anne detailing, while the wide eaves, fascia boards, knee braces, and vertical muntins are all style-typical of the new Craftsman ideal. This is one of the earliest structures in this neighborhood and retains a high level of integrity.

#### Alterations

Reversible: Storm windows.

Restorable: Removed rafter tails from beneath the eaves, replaced windows on first floor, facia board to

the main front gable replaced.

Irreversible: Historic two-story addition on the south elevation, likely dates to the 1920s or 30s.