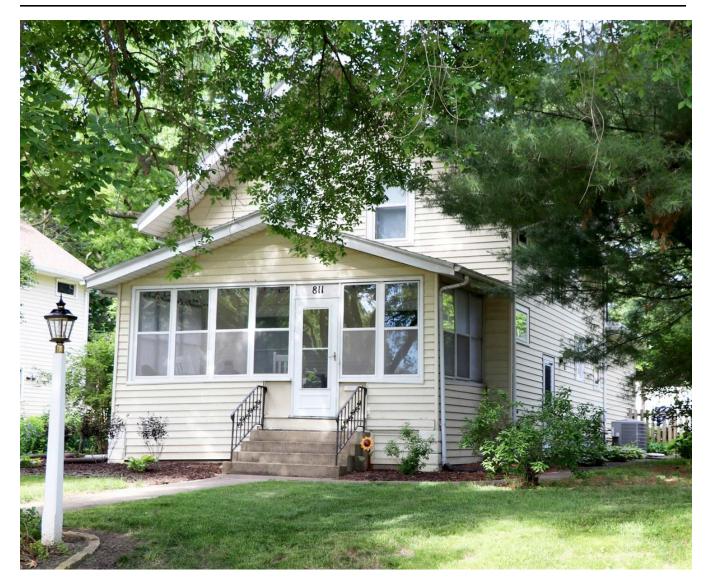

#### Narrative Description

Located on the east side of Ridgewood Avenue, facing west, this is a two-story frame Craftsman home with front gable, a gable-roofed front porch, and a side gable wing on the south elevation. Built in 1910 according to Ames City Assessor data. The foundation is covered brick and the roofing material is composition shingle. Clad in the original clapboard with corner boards and frieze boards decorated with simple molding, wide fascia board at eaves on the gables, and triangular knee braces. The first floor of the facade is dominated by a nearly full-length porch, offset slightly to the north. This porch includes wood fascia board at the eaves of the gable, pierced by the ends of the three knee braces below, creating a simple decorative detail. All porch posts, three supporting the roof and four half-height with simple caps framing the stair railing, include simple molding on edges. Entry offset to the north. Window and door openings with simple moldings at lintels, wood surrounds. One fixed window beneath the gable with four vertically oriented lights. The second story houses two four-over-one double-hung windows, in somewhat thinner proportions than the Craftsman styling indicated in the configuration of the upper sash would normally have. Two replacement windows on the first floor either side of the door, the north of which was likely replaced at the time the south wing was added to the building as it matches the proportions of the addition windows, the south of which is a later replacement with a wider opening. The south wing, likely dating from the 1920s or 30s, adheres to the Craftsman style with paired four-over-one double-hung windows on the first floor and a ribbon of three of the same windows on the second story. Non-contributing style-sensitive detached double-car garage located at the southeast corner of the property.

Notable for its transition of styles from the nearby Queen Anne and Italianate-inspired earlier neighborhoods to a more Craftsman aesthetic. The thinness of the original fenestration on the façade and the decorative, if subdued, molding on the lintels, frieze board, corner boards, and porch posts echo Queen Anne detailing, while the wide eaves, fascia boards, knee braces, and vertical muntins are all style-typical of the new Craftsman ideal. This is one of the earliest structures in this neighborhood and retains a high level of integrity.

#### Alterations

Reversible: Storm windows.

Restorable: Removed rafter tails from beneath the eaves, replaced windows on first floor, facia board to

the main front gable replaced.

Irreversible: Historic two-story addition on the south elevation, likely dates to the 1920s or 30s.