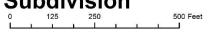

#### Narrative Description

Located on the east side of Ridgewood Avenue, facing west, this is a two-story frame Craftsman home with front gable, a gable-roofed front porch, and a side gable wing on the south elevation. Built in 1910 according to Ames City Assessor data. The foundation is covered brick and the roofing material is composition shingle. Clad in the original clapboard with corner boards and frieze boards decorated with simple molding, wide fascia board at eaves on the gables, and triangular knee braces. The first floor of the facade is dominated by a nearly full-length porch, offset slightly to the north. This porch includes wood fascia board at the eaves of the gable, pierced by the ends of the three knee braces below, creating a simple decorative detail. All porch posts, three supporting the roof and four half-height with simple caps framing the stair railing, include simple molding on edges. Entry offset to the north. Window and door openings with simple moldings at lintels, wood surrounds. One fixed window beneath the gable with four vertically oriented lights. The second story houses two four-over-one double-hung windows, in somewhat thinner proportions than the Craftsman styling indicated in the configuration of the upper sash would normally have. Two replacement windows on the first floor either side of the door, the north of which was likely replaced at the time the south wing was added to the building as it matches the proportions of the addition windows, the south of which is a later replacement with a wider opening. The south wing, likely dating from the 1920s or 30s, adheres to the Craftsman style with paired four-over-one double-hung windows on the first floor and a ribbon of three of the same windows on the second story. Non-contributing style-sensitive detached double-car garage located at the southeast corner of the property.

Notable for its transition of styles from the nearby Queen Anne and Italianate-inspired earlier neighborhoods to a more Craftsman aesthetic. The thinness of the original fenestration on the façade and the decorative, if subdued, molding on the lintels, frieze board, corner boards, and porch posts echo Queen Anne detailing, while the wide eaves, fascia boards, knee braces, and vertical muntins are all style-typical of the new Craftsman ideal. This is one of the earliest structures in this neighborhood and retains a high level of integrity.

#### Alterations

Reversible: Storm windows.

Restorable: Removed rafter tails from beneath the eaves, replaced windows on first floor, facia board to

the main front gable replaced.

Irreversible: Historic two-story addition on the south elevation, likely dates to the 1920s or 30s.