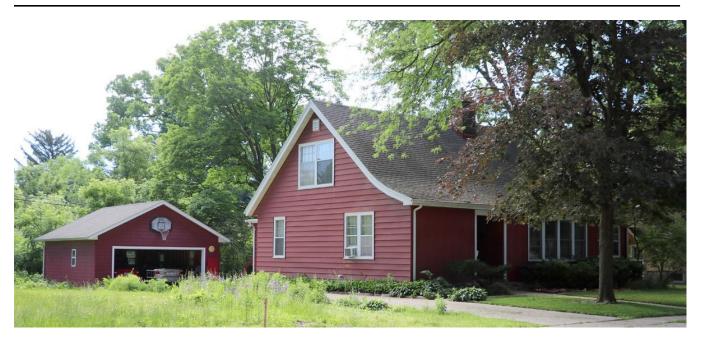

#### Narrative Description

Located on the east side of Ridgewood Avenue, facing west, this is a two-story frame Craftsman home with front gable, a gable-roofed front porch, and a side gable wing on the south elevation. Built in 1910 according to Ames City Assessor data. The foundation is covered brick and the roofing material is composition shingle. Clad in the original clapboard with corner boards and frieze boards decorated with simple molding, wide fascia board at eaves on the gables, and triangular knee braces. The first floor of the facade is dominated by a nearly full-length porch, offset slightly to the north. This porch includes wood fascia board at the eaves of the gable, pierced by the ends of the three knee braces below, creating a simple decorative detail. All porch posts, three supporting the roof and four half-height with simple caps framing the stair railing, include simple molding on edges. Entry offset to the north. Window and door openings with simple moldings at lintels, wood surrounds. One fixed window beneath the gable with four vertically oriented lights. The second story houses two four-over-one double-hung windows, in somewhat thinner proportions than the Craftsman styling indicated in the configuration of the upper sash would normally have. Two replacement windows on the first floor either side of the door, the north of which was likely replaced at the time the south wing was added to the building as it matches the proportions of the addition windows, the south of which is a later replacement with a wider opening. The south wing, likely dating from the 1920s or 30s, adheres to the Craftsman style with paired four-over-one double-hung windows on the first floor and a ribbon of three of the same windows on the second story. Non-contributing style-sensitive detached double-car garage located at the southeast corner of the property.

Notable for its transition of styles from the nearby Queen Anne and Italianate-inspired earlier neighborhoods to a more Craftsman aesthetic. The thinness of the original fenestration on the façade and the decorative, if subdued, molding on the lintels, frieze board, corner boards, and porch posts echo Queen Anne detailing, while the wide eaves, fascia boards, knee braces, and vertical muntins are all style-typical of the new Craftsman ideal. This is one of the earliest structures in this neighborhood and retains a high level of integrity.

#### Alterations

Reversible: Storm windows.

Restorable: Removed rafter tails from beneath the eaves, replaced windows on first floor, facia board to

the main front gable replaced.

Irreversible: Historic two-story addition on the south elevation, likely dates to the 1920s or 30s.