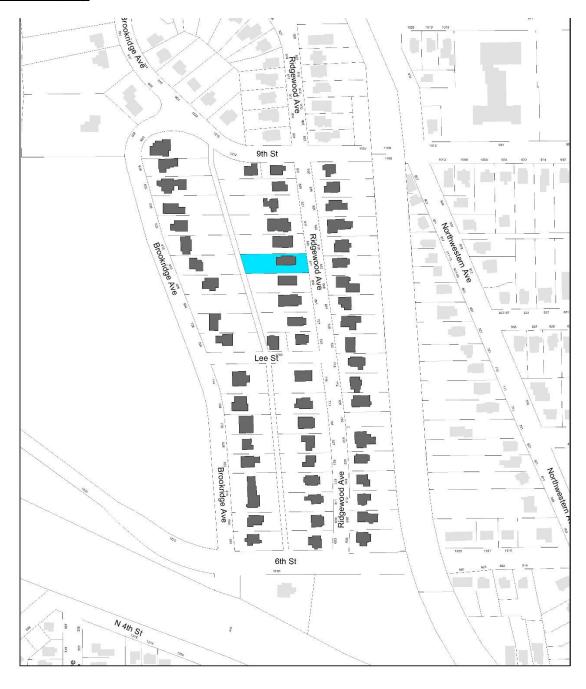

#### **Location of Property**

Intensive Level Survey - Aug 2022

Site Number: <u>85-04721</u>

Related District Number: 85-04843

| Page 4 |
|--------|
|--------|

|                   | Story  |
|-------------------|--------|
| Name of Property  | County |
| 600 Ridgewood Ave | Ames   |
| Address           | City   |