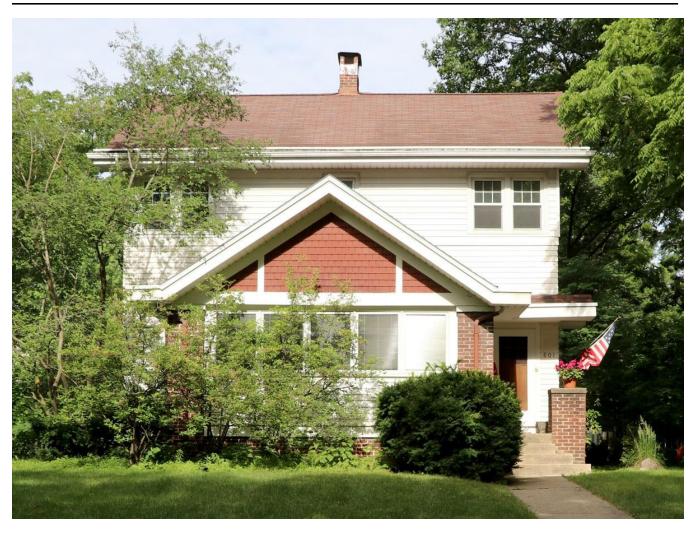

#### Narrative Description

Located on the east side of Ridgewood Avenue, facing west, this is a two-story frame Craftsman home with front gable, a gable-roofed front porch, and a side gable wing on the south elevation. Built in 1910 according to Ames City Assessor data. The foundation is covered brick and the roofing material is composition shingle. Clad in the original clapboard with corner boards and frieze boards decorated with simple molding, wide fascia board at eaves on the gables, and triangular knee braces. The first floor of the facade is dominated by a nearly full-length porch, offset slightly to the north. This porch includes wood fascia board at the eaves of the gable, pierced by the ends of the three knee braces below, creating a simple decorative detail. All porch posts, three supporting the roof and four half-height with simple caps framing the stair railing, include simple molding on edges. Entry offset to the north. Window and door openings with simple moldings at lintels, wood surrounds. One fixed window beneath the gable with four vertically oriented lights. The second story houses two four-over-one double-hung windows, in somewhat thinner proportions than the Craftsman styling indicated in the configuration of the upper sash would normally have. Two replacement windows on the first floor either side of the door, the north of which was likely replaced at the time the south wing was added to the building as it matches the proportions of the addition windows, the south of which is a later replacement with a wider opening. The south wing, likely dating from the 1920s or 30s, adheres to the Craftsman style with paired four-over-one double-hung windows on the first floor and a ribbon of three of the same windows on the second story. Non-contributing style-sensitive detached double-car garage located at the southeast corner of the property.

Notable for its transition of styles from the nearby Queen Anne and Italianate-inspired earlier neighborhoods to a more Craftsman aesthetic. The thinness of the original fenestration on the façade and the decorative, if subdued, molding on the lintels, frieze board, corner boards, and porch posts echo Queen Anne detailing, while the wide eaves, fascia boards, knee braces, and vertical muntins are all style-typical of the new Craftsman ideal. This is one of the earliest structures in this neighborhood and retains a high level of integrity.