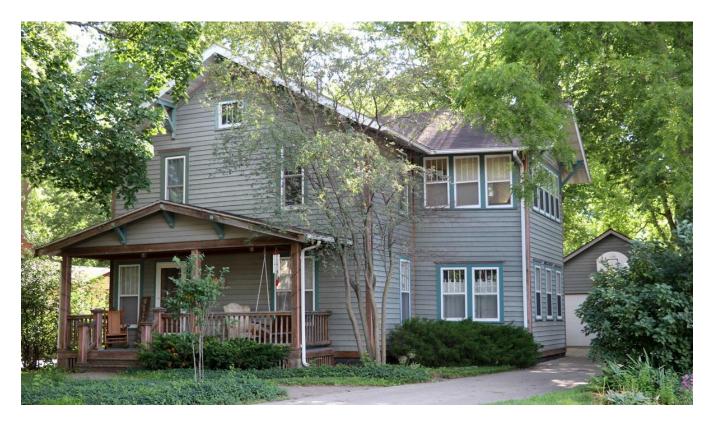

#### Narrative Description

Located on the east side of Ridgewood Avenue, facing west, this is a two-story frame Craftsman home with front gable, a gable-roofed front porch, and a side gable wing on the south elevation. Built in 1910 according to Ames City Assessor data. The foundation is covered brick and the roofing material is composition shingle. Clad in the original clapboard with corner boards and frieze boards decorated with simple molding, wide fascia board at eaves on the gables, and triangular knee braces. The first floor of the facade is dominated by a nearly full-length porch, offset slightly to the north. This porch includes wood fascia board at the eaves of the gable, pierced by the ends of the three knee braces below, creating a simple decorative detail. All porch posts, three supporting the roof and four half-height with simple caps framing the stair railing, include simple molding on edges. Entry offset to the north. Window and door openings with simple moldings at lintels, wood surrounds. One fixed window beneath the gable with four vertically oriented lights. The second story houses two four-over-one double-hung windows, in somewhat thinner proportions than the Craftsman styling indicated in the configuration of the upper sash would normally have. Two replacement windows on the first floor either side of the door, the north of which was likely replaced at the time the south wing was added to the building as it matches the proportions of the addition windows, the south of which is a later replacement with a wider opening. The south wing, likely dating from the 1920s or 30s, adheres to the Craftsman style with paired four-over-one double-hung windows on the first floor and a ribbon of three of the same windows on the second story. Non-contributing style-sensitive detached double-car garage located at the southeast corner of the property.

Notable for its transition of styles from the nearby Queen Anne and Italianate-inspired earlier neighborhoods to a more Craftsman aesthetic. The thinness of the original fenestration on the façade and the decorative, if subdued, molding on the lintels, frieze board, corner boards, and porch posts echo Queen Anne detailing, while the wide eaves, fascia boards, knee braces, and vertical muntins are all style-typical of the new Craftsman ideal. This is one of the earliest structures in this neighborhood and retains a high level of integrity.

#### Alterations

Reversible: Storm windows.

Restorable: Removed rafter tails from beneath the eaves, replaced windows on first floor, facia board to

the main front gable replaced.

Irreversible: Historic two-story addition on the south elevation, likely dates to the 1920s or 30s.