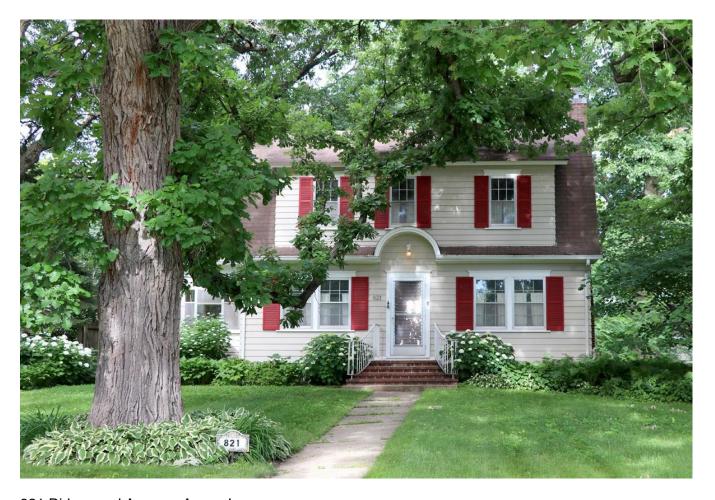

#### Narrative Description

Located on the east side of Ridgewood Avenue, facing west, this is a two-story frame Craftsman home with front gable, a gable-roofed front porch, and a side gable wing on the south elevation. Built in 1910 according to Ames City Assessor data. The foundation is covered brick and the roofing material is composition shingle. Clad in the original clapboard with corner boards and frieze boards decorated with simple molding, wide fascia board at eaves on the gables, and triangular knee braces. The first floor of the facade is dominated by a nearly full-length porch, offset slightly to the north. This porch includes wood fascia board at the eaves of the gable, pierced by the ends of the three knee braces below, creating a simple decorative detail. All porch posts, three supporting the roof and four half-height with simple caps framing the stair railing, include simple molding on edges. Entry offset to the north. Window and door openings with simple moldings at lintels, wood surrounds. One fixed window beneath the gable with four vertically oriented lights. The second story houses two four-over-one double-hung windows, in somewhat thinner proportions than the Craftsman styling indicated in the configuration of the upper sash would normally have. Two replacement windows on the first floor either side of the door, the north of which was likely replaced at the time the south wing was added to the building as it matches the proportions of the addition windows, the south of which is a later replacement with a wider opening. The south wing, likely dating from the 1920s or 30s, adheres to the Craftsman style with paired four-over-one double-hung windows on the first floor and a ribbon of three of the same windows on the second story. Non-contributing style-sensitive detached double-car garage located at the southeast corner of the property.

Notable for its transition of styles from the nearby Queen Anne and Italianate-inspired earlier neighborhoods to a more Craftsman aesthetic. The thinness of the original fenestration on the façade and the decorative, if subdued, molding on the lintels, frieze board, corner boards, and porch posts echo Queen Anne detailing, while the wide eaves, fascia boards, knee braces, and vertical muntins are all style-typical of the new Craftsman ideal. This is one of the earliest structures in this neighborhood and retains a high level of integrity.

#### Alterations

Reversible: Storm windows.

Restorable: Removed rafter tails from beneath the eaves, replaced windows on first floor, facia board to

the main front gable replaced.

Irreversible: Historic two-story addition on the south elevation, likely dates to the 1920s or 30s.