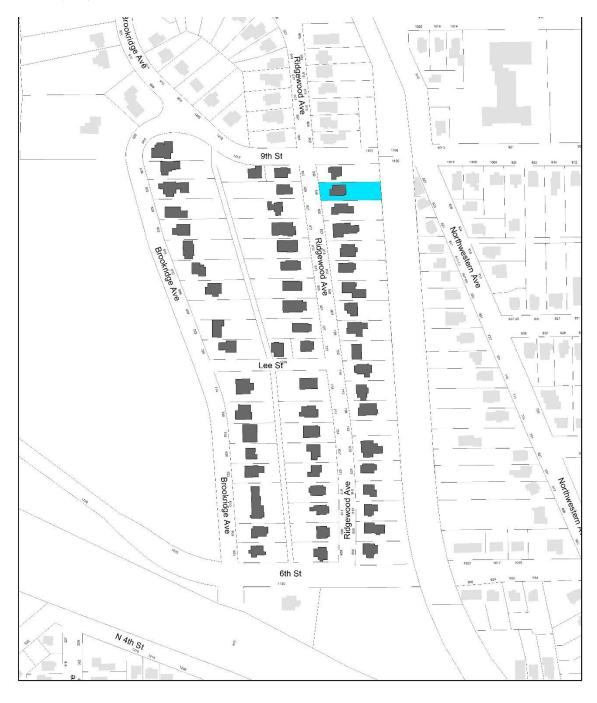

#### **Location of Property**

Intensive Level Survey - Aug 2022

Site Number: <u>85-04721</u>

Related District Number: 85-04843

| Page 4 |
|--------|
|--------|

|                   | Story  |
|-------------------|--------|
| Name of Property  | County |
| 600 Ridgewood Ave | Ames   |
| Address           | City   |