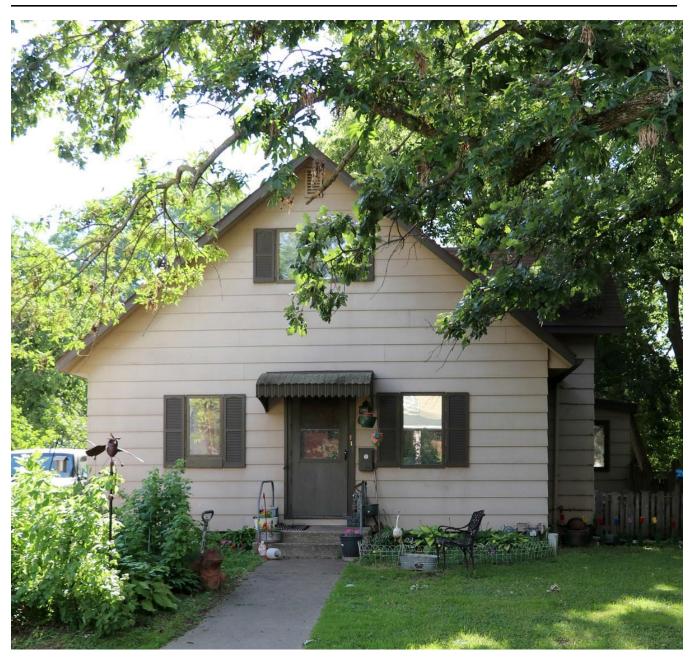

#### Narrative Description

Located on the east side of Ridgewood Avenue, facing west, this is a two-story frame Craftsman home with front gable, a gable-roofed front porch, and a side gable wing on the south elevation. Built in 1910 according to Ames City Assessor data. The foundation is covered brick and the roofing material is composition shingle. Clad in the original clapboard with corner boards and frieze boards decorated with simple molding, wide fascia board at eaves on the gables, and triangular knee braces. The first floor of the facade is dominated by a nearly full-length porch, offset slightly to the north. This porch includes wood fascia board at the eaves of the gable, pierced by the ends of the three knee braces below, creating a simple decorative detail. All porch posts, three supporting the roof and four half-height with simple caps framing the stair railing, include simple molding on edges. Entry offset to the north. Window and door openings with simple moldings at lintels, wood surrounds. One fixed window beneath the gable with four vertically oriented lights. The second story houses two four-over-one double-hung windows, in somewhat thinner proportions than the Craftsman styling indicated in the configuration of the upper sash would normally have. Two replacement windows on the first floor either side of the door, the north of which was likely replaced at the time the south wing was added to the building as it matches the proportions of the addition windows, the south of which is a later replacement with a wider opening. The south wing, likely dating from the 1920s or 30s, adheres to the Craftsman style with paired four-over-one double-hung windows on the first floor and a ribbon of three of the same windows on the second story. Non-contributing style-sensitive detached double-car garage located at the southeast corner of the property.

Notable for its transition of styles from the nearby Queen Anne and Italianate-inspired earlier neighborhoods to a more Craftsman aesthetic. The thinness of the original fenestration on the façade and the decorative, if subdued, molding on the lintels, frieze board, corner boards, and porch posts echo Queen Anne detailing, while the wide eaves, fascia boards, knee braces, and vertical muntins are all style-typical of the new Craftsman ideal. This is one of the earliest structures in this neighborhood and retains a high level of integrity.

#### Alterations

Reversible: Storm windows.

Restorable: Removed rafter tails from beneath the eaves, replaced windows on first floor, facia board to

the main front gable replaced.

Irreversible: Historic two-story addition on the south elevation, likely dates to the 1920s or 30s.