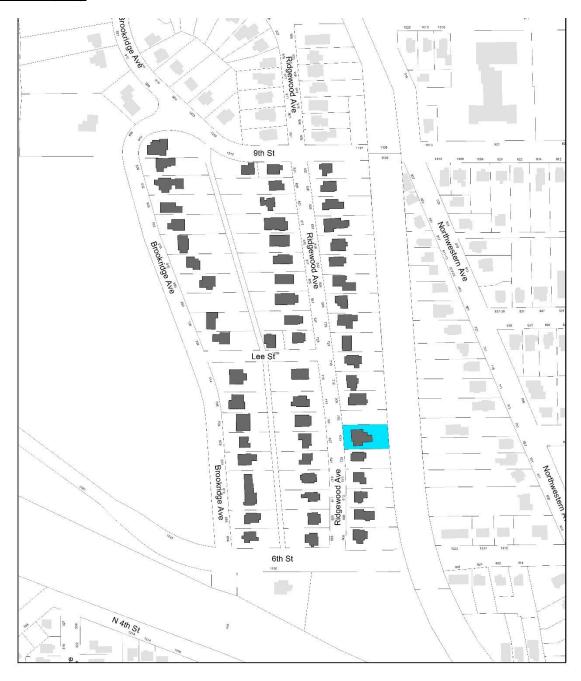

#### **Location of Property**

Intensive Level Survey - Aug 2022

Site Number: <u>85-04721</u>

Related District Number: 85-04843

| Page 4 |
|--------|
|--------|

|                   | Story  |
|-------------------|--------|
| Name of Property  | County |
| 600 Ridgewood Ave | Ames   |
| Address           | City   |