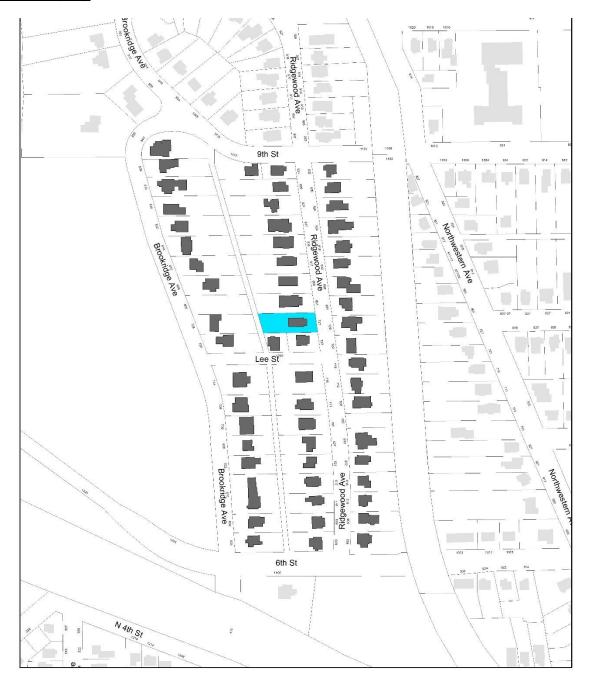

#### **Location of Property**

Intensive Level Survey - Aug 2022

Site Number: <u>85-04721</u>

Related District Number: 85-04843

| Page 4 |
|--------|
|--------|

|                   | Story  |
|-------------------|--------|
| Name of Property  | County |
| 600 Ridgewood Ave | Ames   |
| Address           | City   |