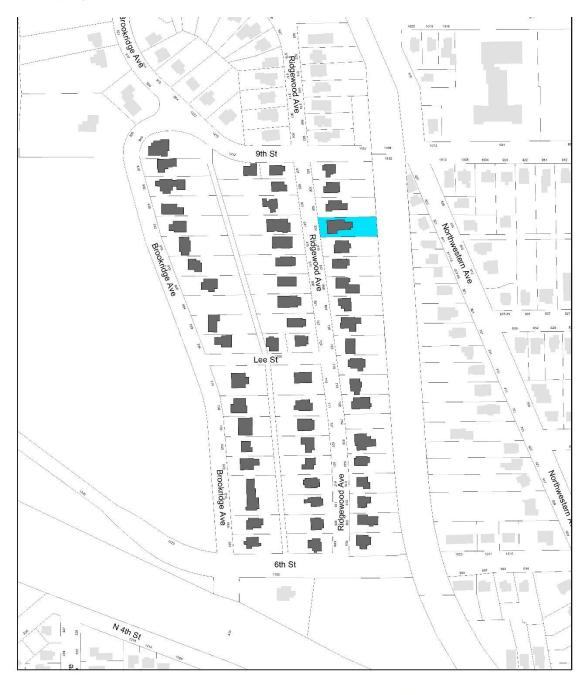

#### **Location of Property**

Intensive Level Survey - Aug 2022

Site Number: <u>85-04721</u>

Related District Number: 85-04843

| Page 4 |
|--------|
|--------|

|                   | Story  |
|-------------------|--------|
| Name of Property  | County |
| 600 Ridgewood Ave | Ames   |
| Address           | City   |