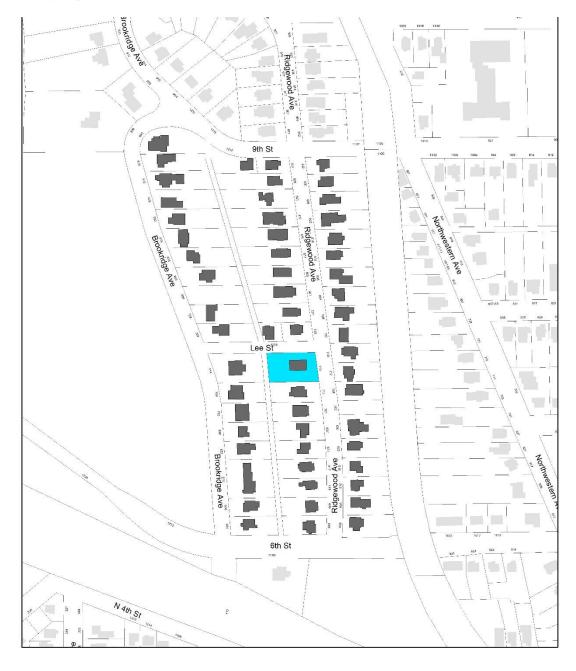

#### **Location of Property**

Intensive Level Survey - Aug 2022

Site Number: <u>85-04721</u>

Related District Number: 85-04843

| Page 4 |
|--------|
|--------|

|                   | Story  |
|-------------------|--------|
| Name of Property  | County |
| 600 Ridgewood Ave | Ames   |
| Address           | City   |