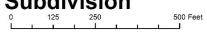

#### Narrative Description

Located on the east side of Ridgewood Avenue, facing west, this is a two-story frame Craftsman home with front gable, a gable-roofed front porch, and a side gable wing on the south elevation. Built in 1910 according to Ames City Assessor data. The foundation is covered brick and the roofing material is composition shingle. Clad in the original clapboard with corner boards and frieze boards decorated with simple molding, wide fascia board at eaves on the gables, and triangular knee braces. The first floor of the facade is dominated by a nearly full-length porch, offset slightly to the north. This porch includes wood fascia board at the eaves of the gable, pierced by the ends of the three knee braces below, creating a simple decorative detail. All porch posts, three supporting the roof and four half-height with simple caps framing the stair railing, include simple molding on edges. Entry offset to the north. Window and door openings with simple moldings at lintels, wood surrounds. One fixed window beneath the gable with four vertically oriented lights. The second story houses two four-over-one double-hung windows, in somewhat thinner proportions than the Craftsman styling indicated in the configuration of the upper sash would normally have. Two replacement windows on the first floor either side of the door, the north of which was likely replaced at the time the south wing was added to the building as it matches the proportions of the addition windows, the south of which is a later replacement with a wider opening. The south wing, likely dating from the 1920s or 30s, adheres to the Craftsman style with paired four-over-one double-hung windows on the first floor and a ribbon of three of the same windows on the second story. Non-contributing style-sensitive detached double-car garage located at the southeast corner of the property.

Notable for its transition of styles from the nearby Queen Anne and Italianate-inspired earlier neighborhoods to a more Craftsman aesthetic. The thinness of the original fenestration on the façade and the decorative, if subdued, molding on the lintels, frieze board, corner boards, and porch posts echo Queen Anne detailing, while the wide eaves, fascia boards, knee braces, and vertical muntins are all style-typical of the new Craftsman ideal. This is one of the earliest structures in this neighborhood and retains a high level of integrity.