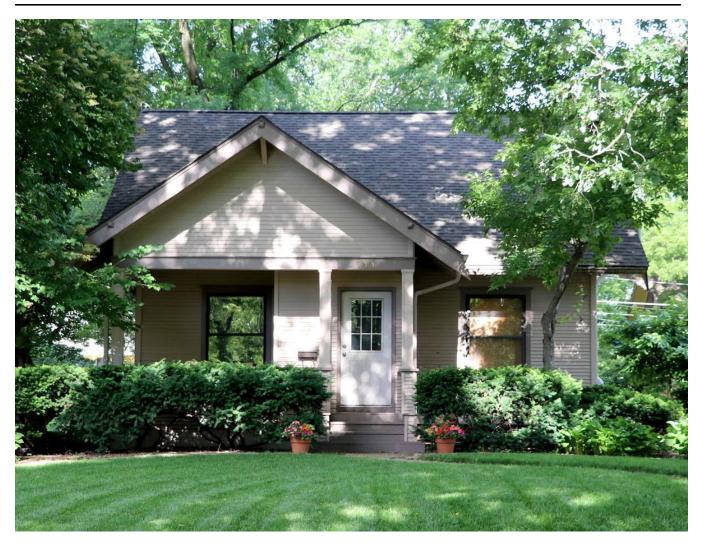

#### Narrative Description

Located on the east side of Ridgewood Avenue, facing west, this is a two-story frame Craftsman home with front gable, a gable-roofed front porch, and a side gable wing on the south elevation. Built in 1910 according to Ames City Assessor data. The foundation is covered brick and the roofing material is composition shingle. Clad in the original clapboard with corner boards and frieze boards decorated with simple molding, wide fascia board at eaves on the gables, and triangular knee braces. The first floor of the facade is dominated by a nearly full-length porch, offset slightly to the north. This porch includes wood fascia board at the eaves of the gable, pierced by the ends of the three knee braces below, creating a simple decorative detail. All porch posts, three supporting the roof and four half-height with simple caps framing the stair railing, include simple molding on edges. Entry offset to the north. Window and door openings with simple moldings at lintels, wood surrounds. One fixed window beneath the gable with four vertically oriented lights. The second story houses two four-over-one double-hung windows, in somewhat thinner proportions than the Craftsman styling indicated in the configuration of the upper sash would normally have. Two replacement windows on the first floor either side of the door, the north of which was likely replaced at the time the south wing was added to the building as it matches the proportions of the addition windows, the south of which is a later replacement with a wider opening. The south wing, likely dating from the 1920s or 30s, adheres to the Craftsman style with paired four-over-one double-hung windows on the first floor and a ribbon of three of the same windows on the second story. Non-contributing style-sensitive detached double-car garage located at the southeast corner of the property.

Notable for its transition of styles from the nearby Queen Anne and Italianate-inspired earlier neighborhoods to a more Craftsman aesthetic. The thinness of the original fenestration on the façade and the decorative, if subdued, molding on the lintels, frieze board, corner boards, and porch posts echo Queen Anne detailing, while the wide eaves, fascia boards, knee braces, and vertical muntins are all style-typical of the new Craftsman ideal. This is one of the earliest structures in this neighborhood and retains a high level of integrity.

#### Alterations

Reversible: Storm windows.

Restorable: Removed rafter tails from beneath the eaves, replaced windows on first floor, facia board to

the main front gable replaced.

Irreversible: Historic two-story addition on the south elevation, likely dates to the 1920s or 30s.