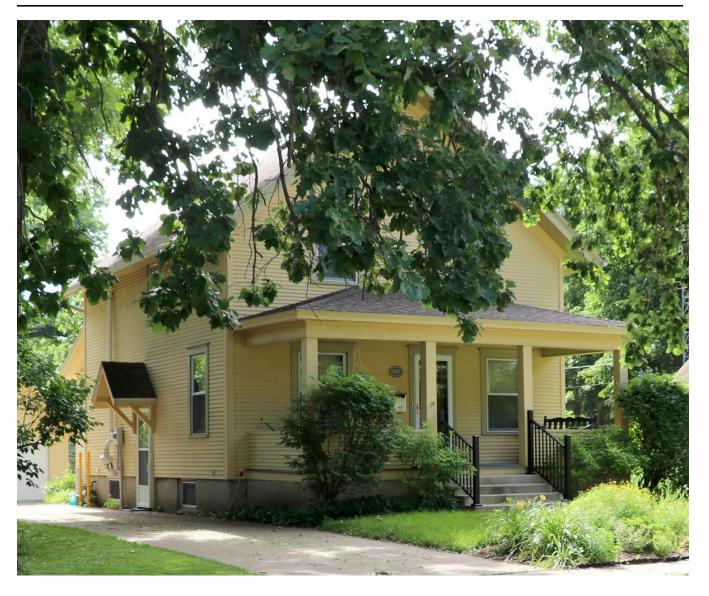

#### Narrative Description

Located on the east side of Ridgewood Avenue, facing west, this is a two-story frame Craftsman home with front gable, a gable-roofed front porch, and a side gable wing on the south elevation. Built in 1910 according to Ames City Assessor data. The foundation is covered brick and the roofing material is composition shingle. Clad in the original clapboard with corner boards and frieze boards decorated with simple molding, wide fascia board at eaves on the gables, and triangular knee braces. The first floor of the facade is dominated by a nearly full-length porch, offset slightly to the north. This porch includes wood fascia board at the eaves of the gable, pierced by the ends of the three knee braces below, creating a simple decorative detail. All porch posts, three supporting the roof and four half-height with simple caps framing the stair railing, include simple molding on edges. Entry offset to the north. Window and door openings with simple moldings at lintels, wood surrounds. One fixed window beneath the gable with four vertically oriented lights. The second story houses two four-over-one double-hung windows, in somewhat thinner proportions than the Craftsman styling indicated in the configuration of the upper sash would normally have. Two replacement windows on the first floor either side of the door, the north of which was likely replaced at the time the south wing was added to the building as it matches the proportions of the addition windows, the south of which is a later replacement with a wider opening. The south wing, likely dating from the 1920s or 30s, adheres to the Craftsman style with paired four-over-one double-hung windows on the first floor and a ribbon of three of the same windows on the second story. Non-contributing style-sensitive detached double-car garage located at the southeast corner of the property.

Notable for its transition of styles from the nearby Queen Anne and Italianate-inspired earlier neighborhoods to a more Craftsman aesthetic. The thinness of the original fenestration on the façade and the decorative, if subdued, molding on the lintels, frieze board, corner boards, and porch posts echo Queen Anne detailing, while the wide eaves, fascia boards, knee braces, and vertical muntins are all style-typical of the new Craftsman ideal. This is one of the earliest structures in this neighborhood and retains a high level of integrity.

#### Alterations

Reversible: Storm windows.

Restorable: Removed rafter tails from beneath the eaves, replaced windows on first floor, facia board to

the main front gable replaced.

Irreversible: Historic two-story addition on the south elevation, likely dates to the 1920s or 30s.