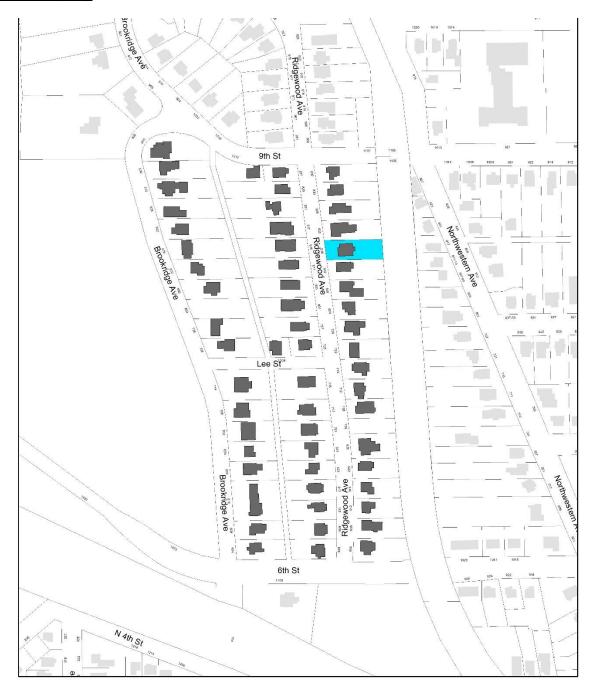

#### **Location of Property**

Intensive Level Survey - Aug 2022

Site Number: <u>85-04721</u>

Related District Number: 85-04843

| Page 4 |
|--------|
|--------|

|                   | Story  |
|-------------------|--------|
| Name of Property  | County |
| 600 Ridgewood Ave | Ames   |
| Address           | City   |