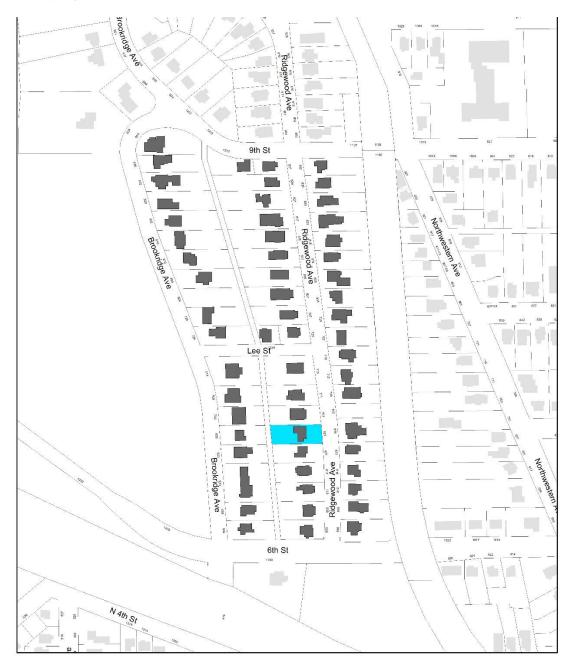

#### **Location of Property**

Intensive Level Survey - Aug 2022

Site Number: <u>85-04721</u>

Related District Number: 85-04843

| Page 4 |
|--------|
|--------|

|                   | Story  |
|-------------------|--------|
| Name of Property  | County |
| 600 Ridgewood Ave | Ames   |
| Address           | City   |