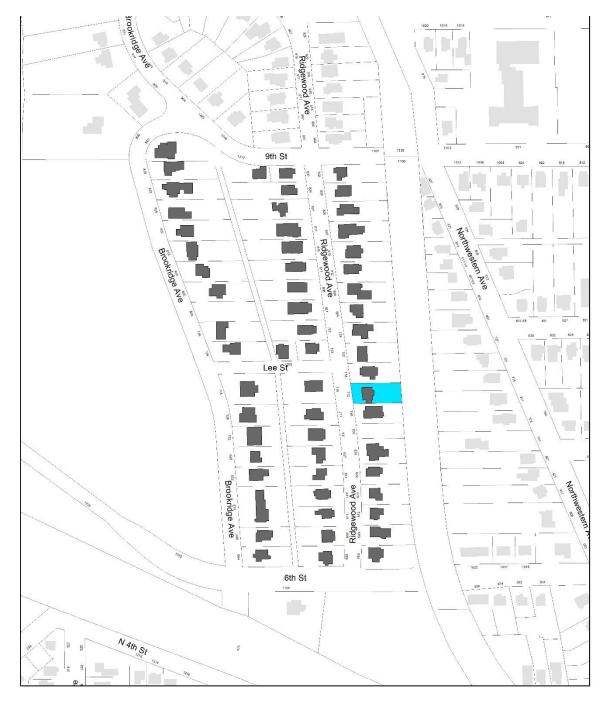

#### **Location of Property**

Intensive Level Survey - Aug 2022

Site Number: <u>85-04721</u>

Related District Number: 85-04843

| Page 4 |
|--------|
|--------|

|                   | Story  |
|-------------------|--------|
| Name of Property  | County |
| 600 Ridgewood Ave | Ames   |
| Address           | City   |