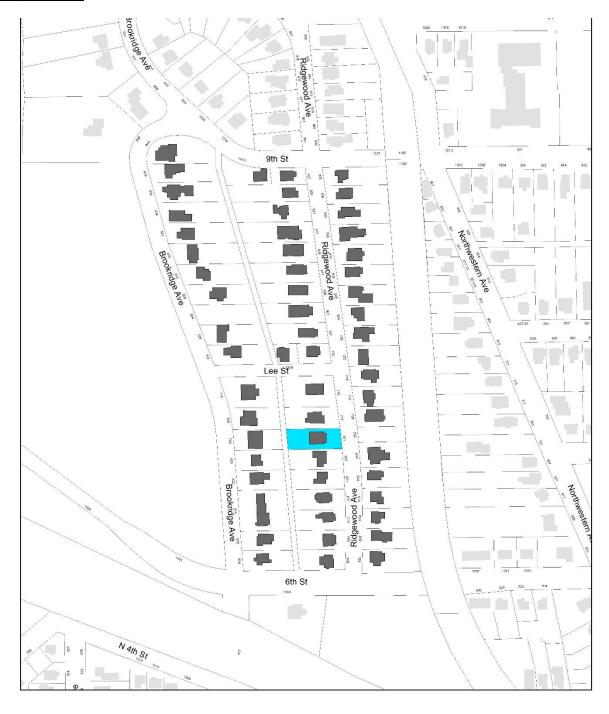

#### **Location of Property**

Intensive Level Survey - Aug 2022

Site Number: <u>85-04721</u>

Related District Number: 85-04843

| Page 4 |
|--------|
|--------|

|                   | Story  |
|-------------------|--------|
| Name of Property  | County |
| 600 Ridgewood Ave | Ames   |
| Address           | City   |