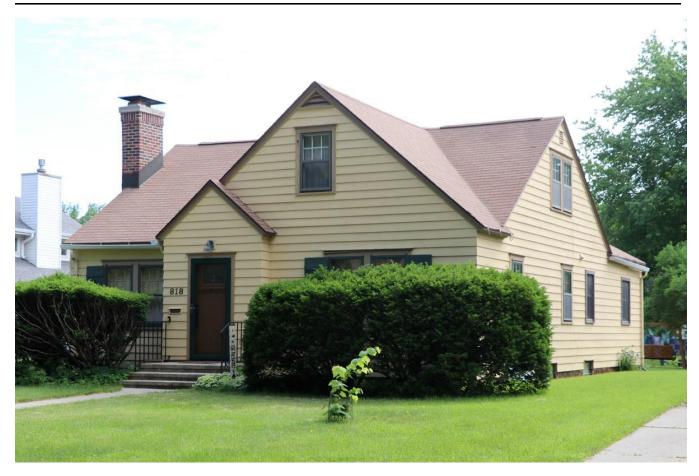

#### Narrative Description

Located on the east side of Ridgewood Avenue, facing west, this is a two-story frame Craftsman home with front gable, a gable-roofed front porch, and a side gable wing on the south elevation. Built in 1910 according to Ames City Assessor data. The foundation is covered brick and the roofing material is composition shingle. Clad in the original clapboard with corner boards and frieze boards decorated with simple molding, wide fascia board at eaves on the gables, and triangular knee braces. The first floor of the facade is dominated by a nearly full-length porch, offset slightly to the north. This porch includes wood fascia board at the eaves of the gable, pierced by the ends of the three knee braces below, creating a simple decorative detail. All porch posts, three supporting the roof and four half-height with simple caps framing the stair railing, include simple molding on edges. Entry offset to the north. Window and door openings with simple moldings at lintels, wood surrounds. One fixed window beneath the gable with four vertically oriented lights. The second story houses two four-over-one double-hung windows, in somewhat thinner proportions than the Craftsman styling indicated in the configuration of the upper sash would normally have. Two replacement windows on the first floor either side of the door, the north of which was likely replaced at the time the south wing was added to the building as it matches the proportions of the addition windows, the south of which is a later replacement with a wider opening. The south wing, likely dating from the 1920s or 30s, adheres to the Craftsman style with paired four-over-one double-hung windows on the first floor and a ribbon of three of the same windows on the second story. Non-contributing style-sensitive detached double-car garage located at the southeast corner of the property.

Notable for its transition of styles from the nearby Queen Anne and Italianate-inspired earlier neighborhoods to a more Craftsman aesthetic. The thinness of the original fenestration on the façade and the decorative, if subdued, molding on the lintels, frieze board, corner boards, and porch posts echo Queen Anne detailing, while the wide eaves, fascia boards, knee braces, and vertical muntins are all style-typical of the new Craftsman ideal. This is one of the earliest structures in this neighborhood and retains a high level of integrity.

#### Alterations

Reversible: Storm windows.

Restorable: Removed rafter tails from beneath the eaves, replaced windows on first floor, facia board to

the main front gable replaced.

Irreversible: Historic two-story addition on the south elevation, likely dates to the 1920s or 30s.