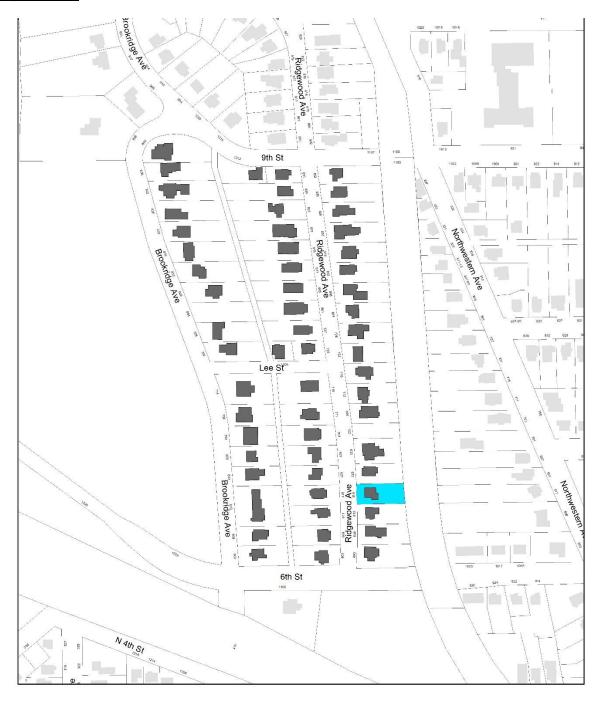

#### **Location of Property**

Intensive Level Survey - Aug 2022

Site Number: <u>85-04721</u>

Related District Number: 85-04843

| Page 4 |
|--------|
|--------|

|                   | Story  |
|-------------------|--------|
| Name of Property  | County |
| 600 Ridgewood Ave | Ames   |
| Address           | City   |