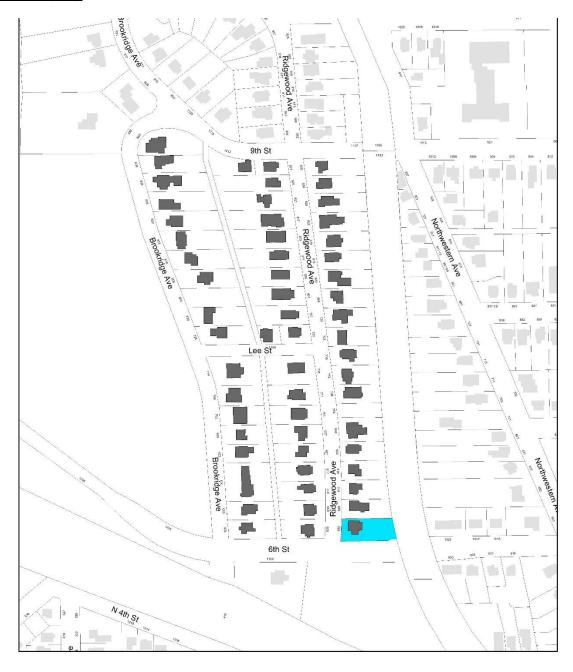

#### **Location of Property**

Intensive Level Survey - Aug 2022

Site Number: <u>85-04721</u>

Related District Number: 85-04843

| Page 4 |
|--------|
|--------|

|                   | Story  |
|-------------------|--------|
| Name of Property  | County |
| 600 Ridgewood Ave | Ames   |
| Address           | City   |