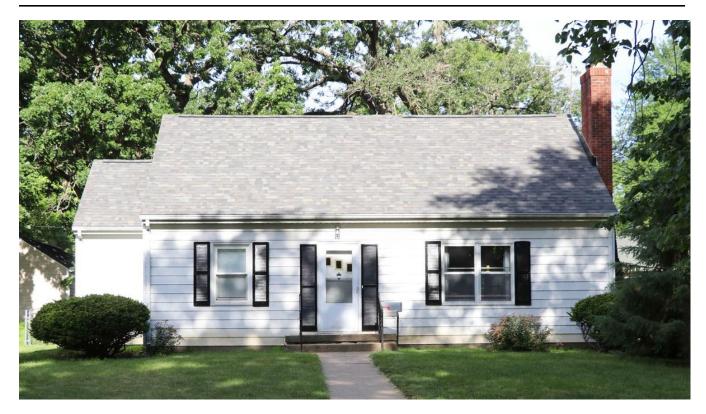

#### Narrative Description

Located on the east side of Ridgewood Avenue, facing west, this is a two-story frame Craftsman home with front gable, a gable-roofed front porch, and a side gable wing on the south elevation. Built in 1910 according to Ames City Assessor data. The foundation is covered brick and the roofing material is composition shingle. Clad in the original clapboard with corner boards and frieze boards decorated with simple molding, wide fascia board at eaves on the gables, and triangular knee braces. The first floor of the facade is dominated by a nearly full-length porch, offset slightly to the north. This porch includes wood fascia board at the eaves of the gable, pierced by the ends of the three knee braces below, creating a simple decorative detail. All porch posts, three supporting the roof and four half-height with simple caps framing the stair railing, include simple molding on edges. Entry offset to the north. Window and door openings with simple moldings at lintels, wood surrounds. One fixed window beneath the gable with four vertically oriented lights. The second story houses two four-over-one double-hung windows, in somewhat thinner proportions than the Craftsman styling indicated in the configuration of the upper sash would normally have. Two replacement windows on the first floor either side of the door, the north of which was likely replaced at the time the south wing was added to the building as it matches the proportions of the addition windows, the south of which is a later replacement with a wider opening. The south wing, likely dating from the 1920s or 30s, adheres to the Craftsman style with paired four-over-one double-hung windows on the first floor and a ribbon of three of the same windows on the second story. Non-contributing style-sensitive detached double-car garage located at the southeast corner of the property.

Notable for its transition of styles from the nearby Queen Anne and Italianate-inspired earlier neighborhoods to a more Craftsman aesthetic. The thinness of the original fenestration on the façade and the decorative, if subdued, molding on the lintels, frieze board, corner boards, and porch posts echo Queen Anne detailing, while the wide eaves, fascia boards, knee braces, and vertical muntins are all style-typical of the new Craftsman ideal. This is one of the earliest structures in this neighborhood and retains a high level of integrity.

#### Alterations

Reversible: Storm windows.

Restorable: Removed rafter tails from beneath the eaves, replaced windows on first floor, facia board to

the main front gable replaced.

Irreversible: Historic two-story addition on the south elevation, likely dates to the 1920s or 30s.