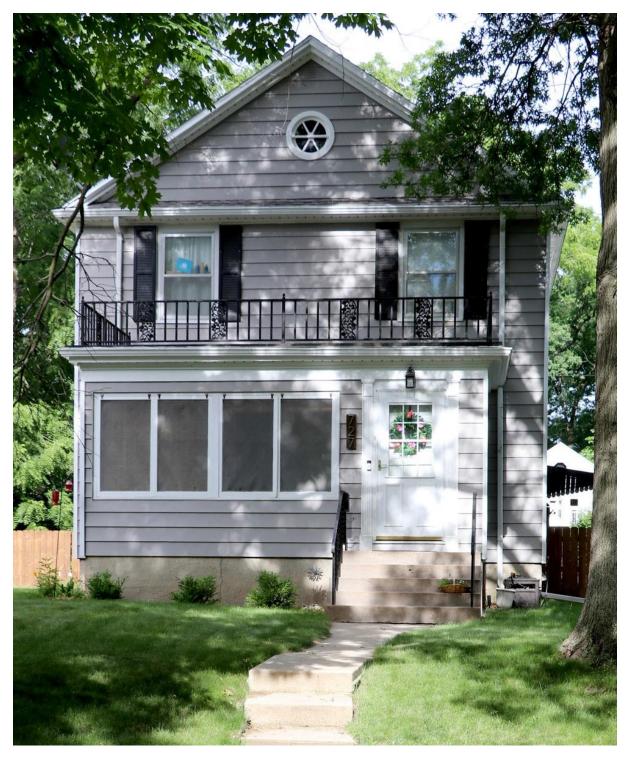

#### Narrative Description

Located on the east side of Ridgewood Avenue, facing west, this is a two-story frame Craftsman home with front gable, a gable-roofed front porch, and a side gable wing on the south elevation. Built in 1910 according to Ames City Assessor data. The foundation is covered brick and the roofing material is composition shingle. Clad in the original clapboard with corner boards and frieze boards decorated with simple molding, wide fascia board at eaves on the gables, and triangular knee braces. The first floor of the facade is dominated by a nearly full-length porch, offset slightly to the north. This porch includes wood fascia board at the eaves of the gable, pierced by the ends of the three knee braces below, creating a simple decorative detail. All porch posts, three supporting the roof and four half-height with simple caps framing the stair railing, include simple molding on edges. Entry offset to the north. Window and door openings with simple moldings at lintels, wood surrounds. One fixed window beneath the gable with four vertically oriented lights. The second story houses two four-over-one double-hung windows, in somewhat thinner proportions than the Craftsman styling indicated in the configuration of the upper sash would normally have. Two replacement windows on the first floor either side of the door, the north of which was likely replaced at the time the south wing was added to the building as it matches the proportions of the addition windows, the south of which is a later replacement with a wider opening. The south wing, likely dating from the 1920s or 30s, adheres to the Craftsman style with paired four-over-one double-hung windows on the first floor and a ribbon of three of the same windows on the second story. Non-contributing style-sensitive detached double-car garage located at the southeast corner of the property.

Notable for its transition of styles from the nearby Queen Anne and Italianate-inspired earlier neighborhoods to a more Craftsman aesthetic. The thinness of the original fenestration on the façade and the decorative, if subdued, molding on the lintels, frieze board, corner boards, and porch posts echo Queen Anne detailing, while the wide eaves, fascia boards, knee braces, and vertical muntins are all style-typical of the new Craftsman ideal. This is one of the earliest structures in this neighborhood and retains a high level of integrity.

#### Alterations

Reversible: Storm windows.

Restorable: Removed rafter tails from beneath the eaves, replaced windows on first floor, facia board to

the main front gable replaced.

Irreversible: Historic two-story addition on the south elevation, likely dates to the 1920s or 30s.