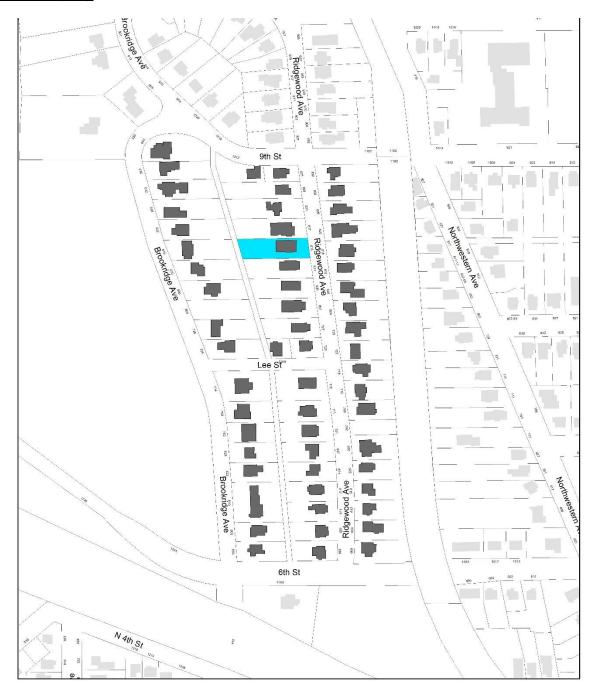

#### **Location of Property**

Intensive Level Survey - Aug 2022

Site Number: <u>85-04721</u>

Related District Number: 85-04843

| Page 4 |
|--------|
|--------|

|                   | Story  |
|-------------------|--------|
| Name of Property  | County |
| 600 Ridgewood Ave | Ames   |
| Address           | City   |