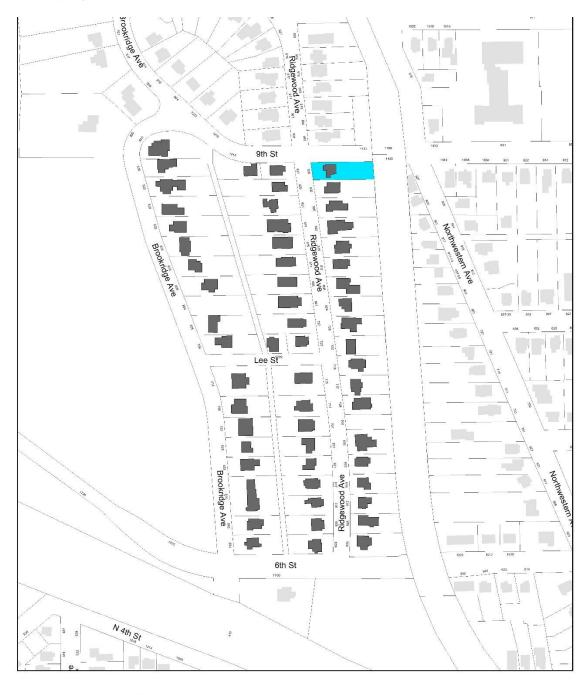

#### **Location of Property**

Intensive Level Survey - Aug 2022

Site Number: <u>85-04721</u>

Related District Number: 85-04843

| Page 4 |
|--------|
|--------|

|                   | Story  |
|-------------------|--------|
| Name of Property  | County |
| 600 Ridgewood Ave | Ames   |
| Address           | City   |