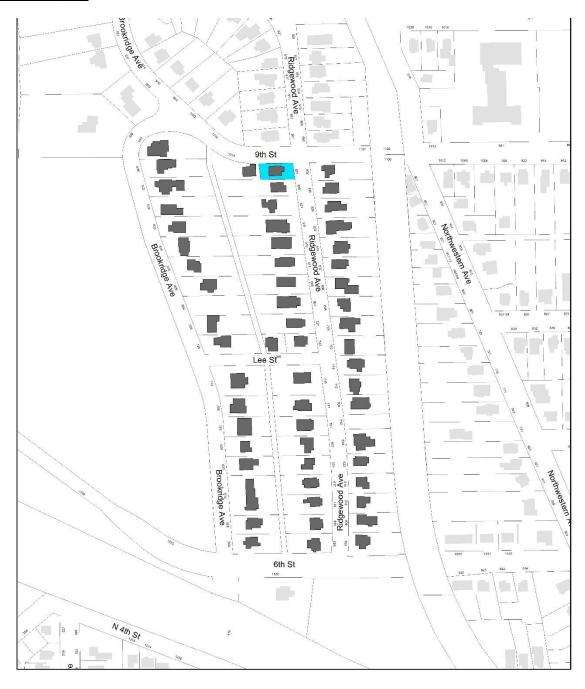

#### **Location of Property**

Intensive Level Survey - Aug 2022

Site Number: <u>85-04721</u>

Related District Number: 85-04843

| Page 4 |
|--------|
|--------|

|                   | Story  |
|-------------------|--------|
| Name of Property  | County |
| 600 Ridgewood Ave | Ames   |
| Address           | City   |