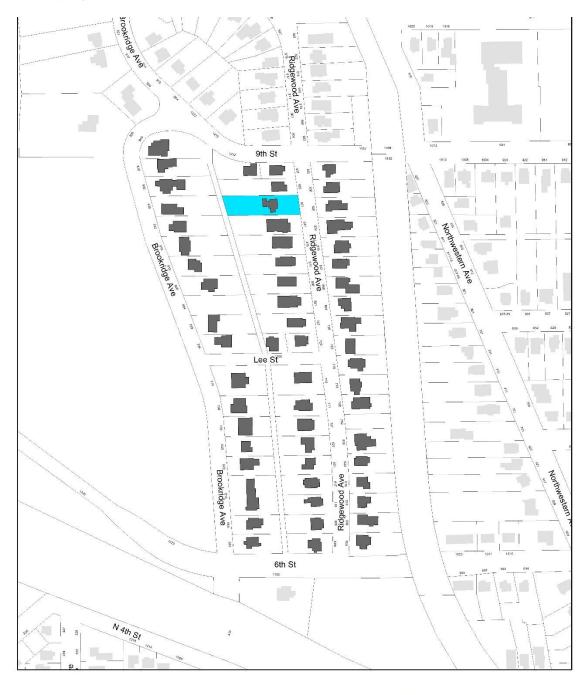

#### **Location of Property**

Intensive Level Survey - Aug 2022

Site Number: <u>85-04721</u>

Related District Number: 85-04843

| Page 4 |
|--------|
|--------|

|                   | Story  |
|-------------------|--------|
| Name of Property  | County |
| 600 Ridgewood Ave | Ames   |
| Address           | City   |