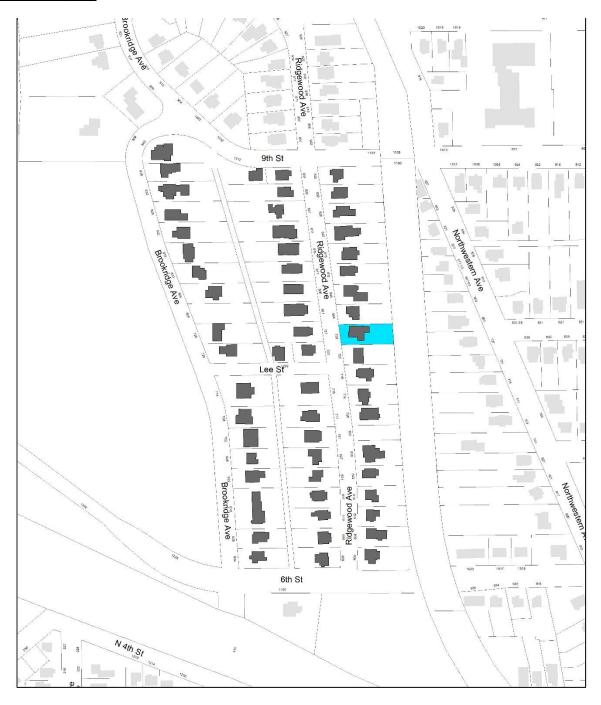

#### **Location of Property**

Intensive Level Survey - Aug 2022

Site Number: <u>85-04721</u>

Related District Number: 85-04843

| Page 4 |
|--------|
|--------|

|                   | Story  |
|-------------------|--------|
| Name of Property  | County |
| 600 Ridgewood Ave | Ames   |
| Address           | City   |