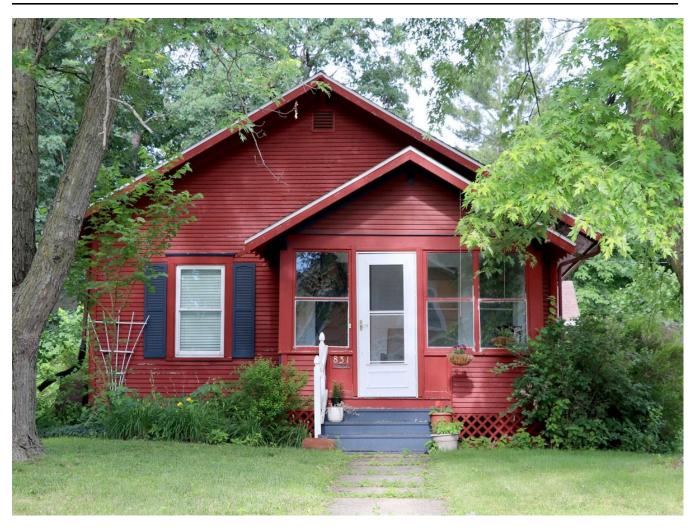

#### Narrative Description

Located on the east side of Ridgewood Avenue, facing west, this is a two-story frame Craftsman home with front gable, a gable-roofed front porch, and a side gable wing on the south elevation. Built in 1910 according to Ames City Assessor data. The foundation is covered brick and the roofing material is composition shingle. Clad in the original clapboard with corner boards and frieze boards decorated with simple molding, wide fascia board at eaves on the gables, and triangular knee braces. The first floor of the facade is dominated by a nearly full-length porch, offset slightly to the north. This porch includes wood fascia board at the eaves of the gable, pierced by the ends of the three knee braces below, creating a simple decorative detail. All porch posts, three supporting the roof and four half-height with simple caps framing the stair railing, include simple molding on edges. Entry offset to the north. Window and door openings with simple moldings at lintels, wood surrounds. One fixed window beneath the gable with four vertically oriented lights. The second story houses two four-over-one double-hung windows, in somewhat thinner proportions than the Craftsman styling indicated in the configuration of the upper sash would normally have. Two replacement windows on the first floor either side of the door, the north of which was likely replaced at the time the south wing was added to the building as it matches the proportions of the addition windows, the south of which is a later replacement with a wider opening. The south wing, likely dating from the 1920s or 30s, adheres to the Craftsman style with paired four-over-one double-hung windows on the first floor and a ribbon of three of the same windows on the second story. Non-contributing style-sensitive detached double-car garage located at the southeast corner of the property.

Notable for its transition of styles from the nearby Queen Anne and Italianate-inspired earlier neighborhoods to a more Craftsman aesthetic. The thinness of the original fenestration on the façade and the decorative, if subdued, molding on the lintels, frieze board, corner boards, and porch posts echo Queen Anne detailing, while the wide eaves, fascia boards, knee braces, and vertical muntins are all style-typical of the new Craftsman ideal. This is one of the earliest structures in this neighborhood and retains a high level of integrity.

#### Alterations

Reversible: Storm windows.

Restorable: Removed rafter tails from beneath the eaves, replaced windows on first floor, facia board to

the main front gable replaced.

Irreversible: Historic two-story addition on the south elevation, likely dates to the 1920s or 30s.