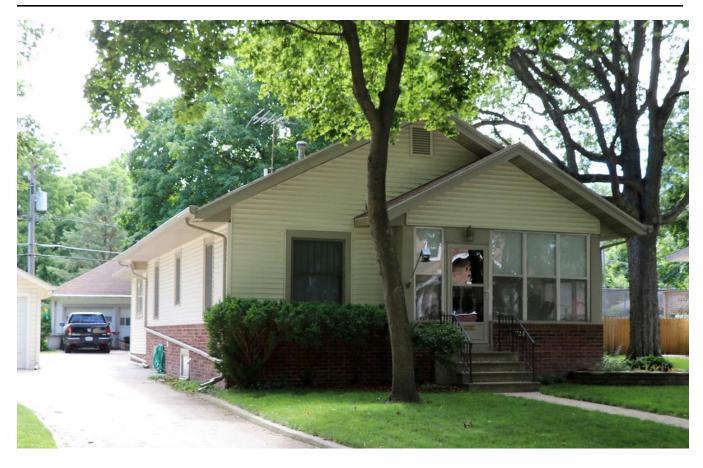

#### Narrative Description

Located on the east side of Ridgewood Avenue, facing west, this is a two-story frame Craftsman home with front gable, a gable-roofed front porch, and a side gable wing on the south elevation. Built in 1910 according to Ames City Assessor data. The foundation is covered brick and the roofing material is composition shingle. Clad in the original clapboard with corner boards and frieze boards decorated with simple molding, wide fascia board at eaves on the gables, and triangular knee braces. The first floor of the facade is dominated by a nearly full-length porch, offset slightly to the north. This porch includes wood fascia board at the eaves of the gable, pierced by the ends of the three knee braces below, creating a simple decorative detail. All porch posts, three supporting the roof and four half-height with simple caps framing the stair railing, include simple molding on edges. Entry offset to the north. Window and door openings with simple moldings at lintels, wood surrounds. One fixed window beneath the gable with four vertically oriented lights. The second story houses two four-over-one double-hung windows, in somewhat thinner proportions than the Craftsman styling indicated in the configuration of the upper sash would normally have. Two replacement windows on the first floor either side of the door, the north of which was likely replaced at the time the south wing was added to the building as it matches the proportions of the addition windows, the south of which is a later replacement with a wider opening. The south wing, likely dating from the 1920s or 30s, adheres to the Craftsman style with paired four-over-one double-hung windows on the first floor and a ribbon of three of the same windows on the second story. Non-contributing style-sensitive detached double-car garage located at the southeast corner of the property.

Notable for its transition of styles from the nearby Queen Anne and Italianate-inspired earlier neighborhoods to a more Craftsman aesthetic. The thinness of the original fenestration on the façade and the decorative, if subdued, molding on the lintels, frieze board, corner boards, and porch posts echo Queen Anne detailing, while the wide eaves, fascia boards, knee braces, and vertical muntins are all style-typical of the new Craftsman ideal. This is one of the earliest structures in this neighborhood and retains a high level of integrity.

#### Alterations

Reversible: Storm windows.

Restorable: Removed rafter tails from beneath the eaves, replaced windows on first floor, facia board to

the main front gable replaced.

Irreversible: Historic two-story addition on the south elevation, likely dates to the 1920s or 30s.