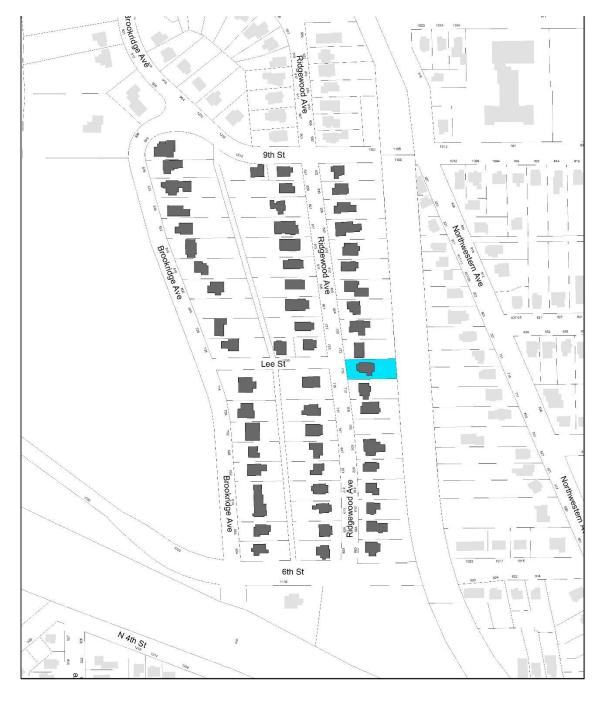

#### **Location of Property**

Intensive Level Survey - Aug 2022

Site Number: <u>85-04721</u>

Related District Number: 85-04843

| Page 4 |
|--------|
|--------|

|                   | Story  |
|-------------------|--------|
| Name of Property  | County |
| 600 Ridgewood Ave | Ames   |
| Address           | City   |