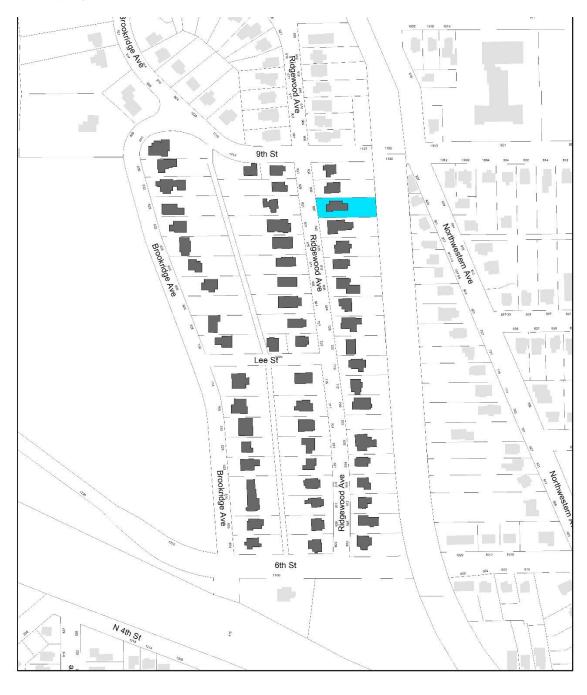

#### **Location of Property**

Intensive Level Survey - Aug 2022

Site Number: <u>85-04721</u>

Related District Number: 85-04843

| Page 4 |
|--------|
|--------|

|                   | Story  |
|-------------------|--------|
| Name of Property  | County |
| 600 Ridgewood Ave | Ames   |
| Address           | City   |