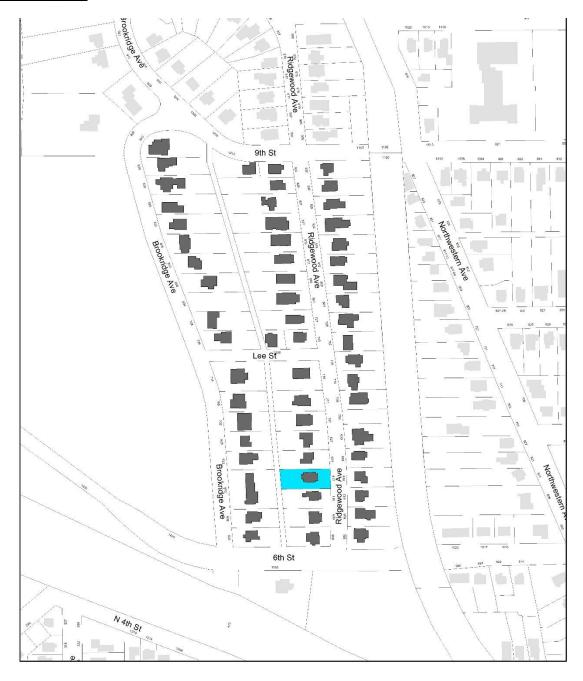

#### **Location of Property**

Intensive Level Survey - Aug 2022

Site Number: <u>85-04721</u>

Related District Number: 85-04843

| Page 4 |
|--------|
|--------|

|                   | Story  |
|-------------------|--------|
| Name of Property  | County |
| 600 Ridgewood Ave | Ames   |
| Address           | City   |