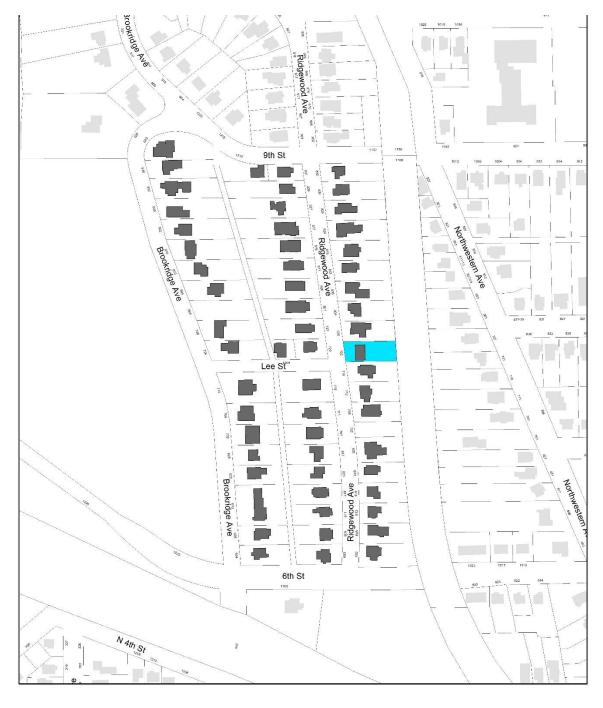

#### **Location of Property**

Intensive Level Survey - Aug 2022

Site Number: <u>85-04721</u>

Related District Number: 85-04843

| Page 4 |
|--------|
|--------|

|                   | Story  |
|-------------------|--------|
| Name of Property  | County |
| 600 Ridgewood Ave | Ames   |
| Address           | City   |