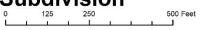

#### Narrative Description

Located on the east side of Ridgewood Avenue, facing west, this is a two-story frame Craftsman home with front gable, a gable-roofed front porch, and a side gable wing on the south elevation. Built in 1910 according to Ames City Assessor data. The foundation is covered brick and the roofing material is composition shingle. Clad in the original clapboard with corner boards and frieze boards decorated with simple molding, wide fascia board at eaves on the gables, and triangular knee braces. The first floor of the facade is dominated by a nearly full-length porch, offset slightly to the north. This porch includes wood fascia board at the eaves of the gable, pierced by the ends of the three knee braces below, creating a simple decorative detail. All porch posts, three supporting the roof and four half-height with simple caps framing the stair railing, include simple molding on edges. Entry offset to the north. Window and door openings with simple moldings at lintels, wood surrounds. One fixed window beneath the gable with four vertically oriented lights. The second story houses two four-over-one double-hung windows, in somewhat thinner proportions than the Craftsman styling indicated in the configuration of the upper sash would normally have. Two replacement windows on the first floor either side of the door, the north of which was likely replaced at the time the south wing was added to the building as it matches the proportions of the addition windows, the south of which is a later replacement with a wider opening. The south wing, likely dating from the 1920s or 30s, adheres to the Craftsman style with paired four-over-one double-hung windows on the first floor and a ribbon of three of the same windows on the second story. Non-contributing style-sensitive detached double-car garage located at the southeast corner of the property.

Notable for its transition of styles from the nearby Queen Anne and Italianate-inspired earlier neighborhoods to a more Craftsman aesthetic. The thinness of the original fenestration on the façade and the decorative, if subdued, molding on the lintels, frieze board, corner boards, and porch posts echo Queen Anne detailing, while the wide eaves, fascia boards, knee braces, and vertical muntins are all style-typical of the new Craftsman ideal. This is one of the earliest structures in this neighborhood and retains a high level of integrity.

#### Alterations

Reversible: Storm windows.

Restorable: Removed rafter tails from beneath the eaves, replaced windows on first floor, facia board to

the main front gable replaced.

Irreversible: Historic two-story addition on the south elevation, likely dates to the 1920s or 30s.