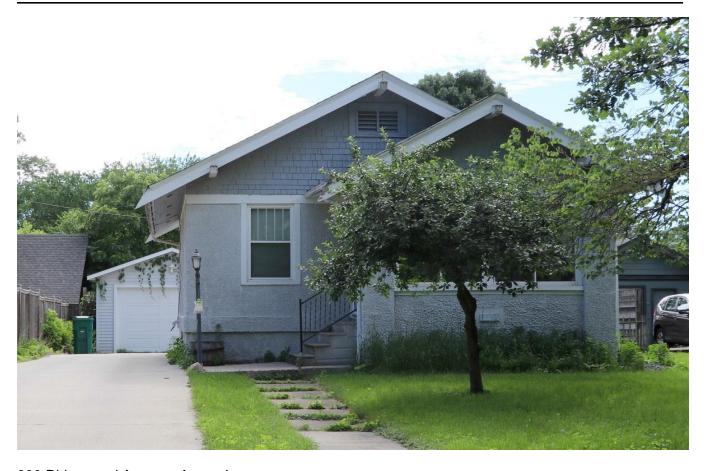

#### Narrative Description

Located on the east side of Ridgewood Avenue, facing west, this is a two-story frame Craftsman home with front gable, a gable-roofed front porch, and a side gable wing on the south elevation. Built in 1910 according to Ames City Assessor data. The foundation is covered brick and the roofing material is composition shingle. Clad in the original clapboard with corner boards and frieze boards decorated with simple molding, wide fascia board at eaves on the gables, and triangular knee braces. The first floor of the facade is dominated by a nearly full-length porch, offset slightly to the north. This porch includes wood fascia board at the eaves of the gable, pierced by the ends of the three knee braces below, creating a simple decorative detail. All porch posts, three supporting the roof and four half-height with simple caps framing the stair railing, include simple molding on edges. Entry offset to the north. Window and door openings with simple moldings at lintels, wood surrounds. One fixed window beneath the gable with four vertically oriented lights. The second story houses two four-over-one double-hung windows, in somewhat thinner proportions than the Craftsman styling indicated in the configuration of the upper sash would normally have. Two replacement windows on the first floor either side of the door, the north of which was likely replaced at the time the south wing was added to the building as it matches the proportions of the addition windows, the south of which is a later replacement with a wider opening. The south wing, likely dating from the 1920s or 30s, adheres to the Craftsman style with paired four-over-one double-hung windows on the first floor and a ribbon of three of the same windows on the second story. Non-contributing style-sensitive detached double-car garage located at the southeast corner of the property.

Notable for its transition of styles from the nearby Queen Anne and Italianate-inspired earlier neighborhoods to a more Craftsman aesthetic. The thinness of the original fenestration on the façade and the decorative, if subdued, molding on the lintels, frieze board, corner boards, and porch posts echo Queen Anne detailing, while the wide eaves, fascia boards, knee braces, and vertical muntins are all style-typical of the new Craftsman ideal. This is one of the earliest structures in this neighborhood and retains a high level of integrity.

#### Alterations

Reversible: Storm windows.

Restorable: Removed rafter tails from beneath the eaves, replaced windows on first floor, facia board to

the main front gable replaced.

Irreversible: Historic two-story addition on the south elevation, likely dates to the 1920s or 30s.