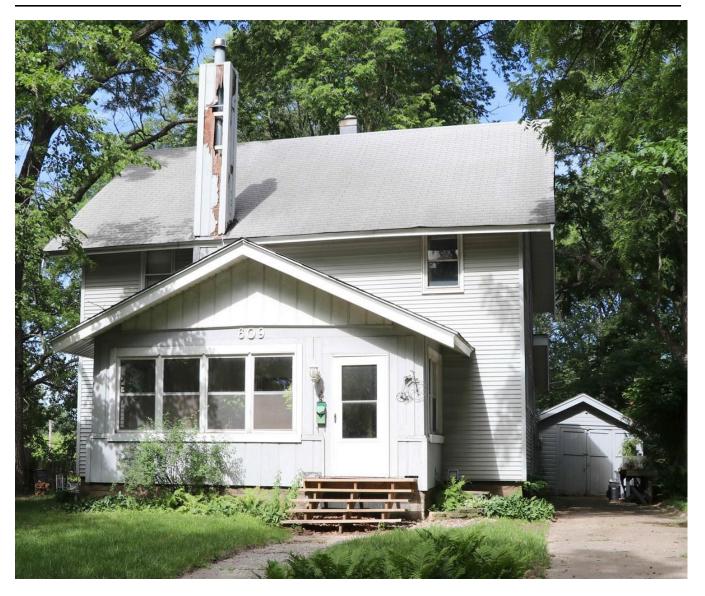

#### Narrative Description

Located on the east side of Ridgewood Avenue, facing west, this is a two-story frame Craftsman home with front gable, a gable-roofed front porch, and a side gable wing on the south elevation. Built in 1910 according to Ames City Assessor data. The foundation is covered brick and the roofing material is composition shingle. Clad in the original clapboard with corner boards and frieze boards decorated with simple molding, wide fascia board at eaves on the gables, and triangular knee braces. The first floor of the facade is dominated by a nearly full-length porch, offset slightly to the north. This porch includes wood fascia board at the eaves of the gable, pierced by the ends of the three knee braces below, creating a simple decorative detail. All porch posts, three supporting the roof and four half-height with simple caps framing the stair railing, include simple molding on edges. Entry offset to the north. Window and door openings with simple moldings at lintels, wood surrounds. One fixed window beneath the gable with four vertically oriented lights. The second story houses two four-over-one double-hung windows, in somewhat thinner proportions than the Craftsman styling indicated in the configuration of the upper sash would normally have. Two replacement windows on the first floor either side of the door, the north of which was likely replaced at the time the south wing was added to the building as it matches the proportions of the addition windows, the south of which is a later replacement with a wider opening. The south wing, likely dating from the 1920s or 30s, adheres to the Craftsman style with paired four-over-one double-hung windows on the first floor and a ribbon of three of the same windows on the second story. Non-contributing style-sensitive detached double-car garage located at the southeast corner of the property.

Notable for its transition of styles from the nearby Queen Anne and Italianate-inspired earlier neighborhoods to a more Craftsman aesthetic. The thinness of the original fenestration on the façade and the decorative, if subdued, molding on the lintels, frieze board, corner boards, and porch posts echo Queen Anne detailing, while the wide eaves, fascia boards, knee braces, and vertical muntins are all style-typical of the new Craftsman ideal. This is one of the earliest structures in this neighborhood and retains a high level of integrity.

#### Alterations

Reversible: Storm windows.

Restorable: Removed rafter tails from beneath the eaves, replaced windows on first floor, facia board to

the main front gable replaced.

Irreversible: Historic two-story addition on the south elevation, likely dates to the 1920s or 30s.