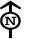

#### Narrative Description

Located on the east side of Ridgewood Avenue, facing west, this is a two-story frame Craftsman home with front gable, a gable-roofed front porch, and a side gable wing on the south elevation. Built in 1910 according to Ames City Assessor data. The foundation is covered brick and the roofing material is composition shingle. Clad in the original clapboard with corner boards and frieze boards decorated with simple molding, wide fascia board at eaves on the gables, and triangular knee braces. The first floor of the facade is dominated by a nearly full-length porch, offset slightly to the north. This porch includes wood fascia board at the eaves of the gable, pierced by the ends of the three knee braces below, creating a simple decorative detail. All porch posts, three supporting the roof and four half-height with simple caps framing the stair railing, include simple molding on edges. Entry offset to the north. Window and door openings with simple moldings at lintels, wood surrounds. One fixed window beneath the gable with four vertically oriented lights. The second story houses two four-over-one double-hung windows, in somewhat thinner proportions than the Craftsman styling indicated in the configuration of the upper sash would normally have. Two replacement windows on the first floor either side of the door, the north of which was likely replaced at the time the south wing was added to the building as it matches the proportions of the addition windows, the south of which is a later replacement with a wider opening. The south wing, likely dating from the 1920s or 30s, adheres to the Craftsman style with paired four-over-one double-hung windows on the first floor and a ribbon of three of the same windows on the second story. Non-contributing style-sensitive detached double-car garage located at the southeast corner of the property.

Notable for its transition of styles from the nearby Queen Anne and Italianate-inspired earlier neighborhoods to a more Craftsman aesthetic. The thinness of the original fenestration on the façade and the decorative, if subdued, molding on the lintels, frieze board, corner boards, and porch posts echo Queen Anne detailing, while the wide eaves, fascia boards, knee braces, and vertical muntins are all style-typical of the new Craftsman ideal. This is one of the earliest structures in this neighborhood and retains a high level of integrity.

#### Alterations

Reversible: Storm windows.

Restorable: Removed rafter tails from beneath the eaves, replaced windows on first floor, facia board to

the main front gable replaced.

Irreversible: Historic two-story addition on the south elevation, likely dates to the 1920s or 30s.