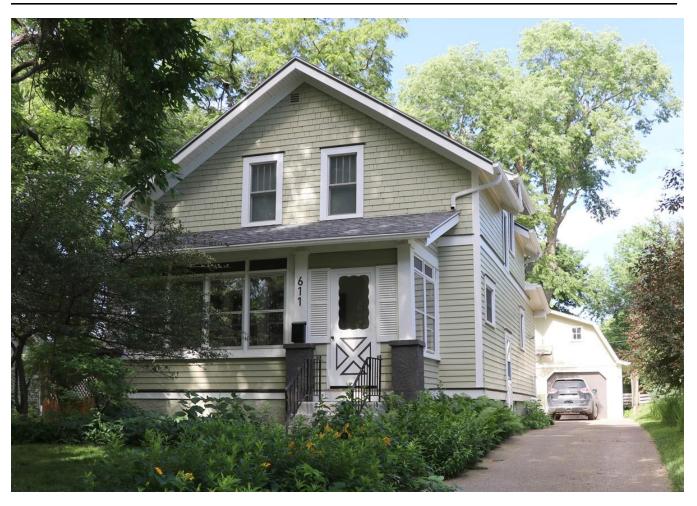

#### Narrative Description

Located on the east side of Ridgewood Avenue, facing west, this is a two-story frame Craftsman home with front gable, a gable-roofed front porch, and a side gable wing on the south elevation. Built in 1910 according to Ames City Assessor data. The foundation is covered brick and the roofing material is composition shingle. Clad in the original clapboard with corner boards and frieze boards decorated with simple molding, wide fascia board at eaves on the gables, and triangular knee braces. The first floor of the facade is dominated by a nearly full-length porch, offset slightly to the north. This porch includes wood fascia board at the eaves of the gable, pierced by the ends of the three knee braces below, creating a simple decorative detail. All porch posts, three supporting the roof and four half-height with simple caps framing the stair railing, include simple molding on edges. Entry offset to the north. Window and door openings with simple moldings at lintels, wood surrounds. One fixed window beneath the gable with four vertically oriented lights. The second story houses two four-over-one double-hung windows, in somewhat thinner proportions than the Craftsman styling indicated in the configuration of the upper sash would normally have. Two replacement windows on the first floor either side of the door, the north of which was likely replaced at the time the south wing was added to the building as it matches the proportions of the addition windows, the south of which is a later replacement with a wider opening. The south wing, likely dating from the 1920s or 30s, adheres to the Craftsman style with paired four-over-one double-hung windows on the first floor and a ribbon of three of the same windows on the second story. Non-contributing style-sensitive detached double-car garage located at the southeast corner of the property.

Notable for its transition of styles from the nearby Queen Anne and Italianate-inspired earlier neighborhoods to a more Craftsman aesthetic. The thinness of the original fenestration on the façade and the decorative, if subdued, molding on the lintels, frieze board, corner boards, and porch posts echo Queen Anne detailing, while the wide eaves, fascia boards, knee braces, and vertical muntins are all style-typical of the new Craftsman ideal. This is one of the earliest structures in this neighborhood and retains a high level of integrity.

#### Alterations

Reversible: Storm windows.

Restorable: Removed rafter tails from beneath the eaves, replaced windows on first floor, facia board to

the main front gable replaced.

Irreversible: Historic two-story addition on the south elevation, likely dates to the 1920s or 30s.