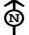

#### Narrative Description

Located on the east side of Ridgewood Avenue, facing west, this is a two-story frame Craftsman home with front gable, a gable-roofed front porch, and a side gable wing on the south elevation. Built in 1910 according to Ames City Assessor data. The foundation is covered brick and the roofing material is composition shingle. Clad in the original clapboard with corner boards and frieze boards decorated with simple molding, wide fascia board at eaves on the gables, and triangular knee braces. The first floor of the facade is dominated by a nearly full-length porch, offset slightly to the north. This porch includes wood fascia board at the eaves of the gable, pierced by the ends of the three knee braces below, creating a simple decorative detail. All porch posts, three supporting the roof and four half-height with simple caps framing the stair railing, include simple molding on edges. Entry offset to the north. Window and door openings with simple moldings at lintels, wood surrounds. One fixed window beneath the gable with four vertically oriented lights. The second story houses two four-over-one double-hung windows, in somewhat thinner proportions than the Craftsman styling indicated in the configuration of the upper sash would normally have. Two replacement windows on the first floor either side of the door, the north of which was likely replaced at the time the south wing was added to the building as it matches the proportions of the addition windows, the south of which is a later replacement with a wider opening. The south wing, likely dating from the 1920s or 30s, adheres to the Craftsman style with paired four-over-one double-hung windows on the first floor and a ribbon of three of the same windows on the second story. Non-contributing style-sensitive detached double-car garage located at the southeast corner of the property.

Notable for its transition of styles from the nearby Queen Anne and Italianate-inspired earlier neighborhoods to a more Craftsman aesthetic. The thinness of the original fenestration on the façade and the decorative, if subdued, molding on the lintels, frieze board, corner boards, and porch posts echo Queen Anne detailing, while the wide eaves, fascia boards, knee braces, and vertical muntins are all style-typical of the new Craftsman ideal. This is one of the earliest structures in this neighborhood and retains a high level of integrity.

#### Alterations

Reversible: Storm windows.

Restorable: Removed rafter tails from beneath the eaves, replaced windows on first floor, facia board to

the main front gable replaced.

Irreversible: Historic two-story addition on the south elevation, likely dates to the 1920s or 30s.