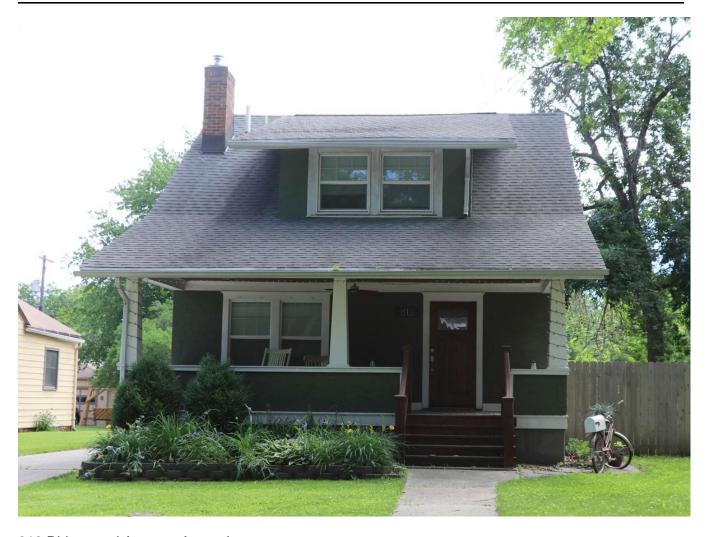

#### Narrative Description

Located on the east side of Ridgewood Avenue, facing west, this is a two-story frame Craftsman home with front gable, a gable-roofed front porch, and a side gable wing on the south elevation. Built in 1910 according to Ames City Assessor data. The foundation is covered brick and the roofing material is composition shingle. Clad in the original clapboard with corner boards and frieze boards decorated with simple molding, wide fascia board at eaves on the gables, and triangular knee braces. The first floor of the facade is dominated by a nearly full-length porch, offset slightly to the north. This porch includes wood fascia board at the eaves of the gable, pierced by the ends of the three knee braces below, creating a simple decorative detail. All porch posts, three supporting the roof and four half-height with simple caps framing the stair railing, include simple molding on edges. Entry offset to the north. Window and door openings with simple moldings at lintels, wood surrounds. One fixed window beneath the gable with four vertically oriented lights. The second story houses two four-over-one double-hung windows, in somewhat thinner proportions than the Craftsman styling indicated in the configuration of the upper sash would normally have. Two replacement windows on the first floor either side of the door, the north of which was likely replaced at the time the south wing was added to the building as it matches the proportions of the addition windows, the south of which is a later replacement with a wider opening. The south wing, likely dating from the 1920s or 30s, adheres to the Craftsman style with paired four-over-one double-hung windows on the first floor and a ribbon of three of the same windows on the second story. Non-contributing style-sensitive detached double-car garage located at the southeast corner of the property.

Notable for its transition of styles from the nearby Queen Anne and Italianate-inspired earlier neighborhoods to a more Craftsman aesthetic. The thinness of the original fenestration on the façade and the decorative, if subdued, molding on the lintels, frieze board, corner boards, and porch posts echo Queen Anne detailing, while the wide eaves, fascia boards, knee braces, and vertical muntins are all style-typical of the new Craftsman ideal. This is one of the earliest structures in this neighborhood and retains a high level of integrity.

#### Alterations

Reversible: Storm windows.

Restorable: Removed rafter tails from beneath the eaves, replaced windows on first floor, facia board to

the main front gable replaced.

Irreversible: Historic two-story addition on the south elevation, likely dates to the 1920s or 30s.