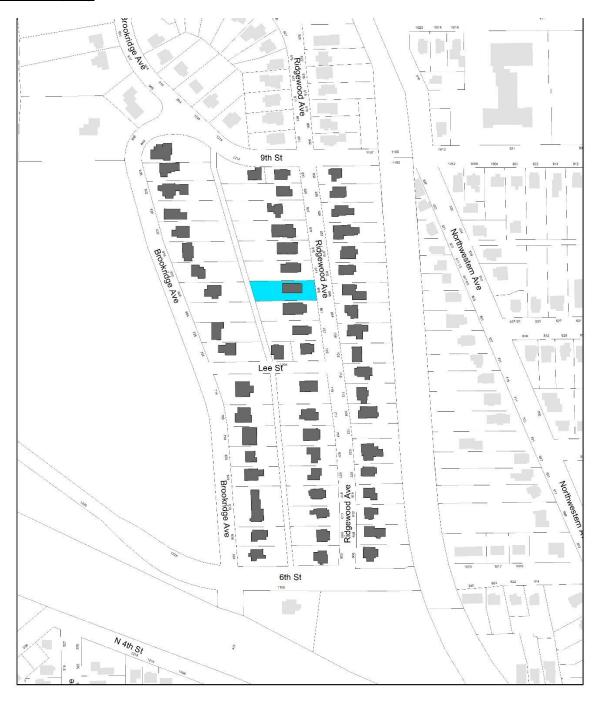

#### **Location of Property**

Intensive Level Survey - Aug 2022

Site Number: <u>85-04721</u>

Related District Number: 85-04843

| Page 4 |
|--------|
|--------|

|                   | Story  |
|-------------------|--------|
| Name of Property  | County |
| 600 Ridgewood Ave | Ames   |
| Address           | City   |