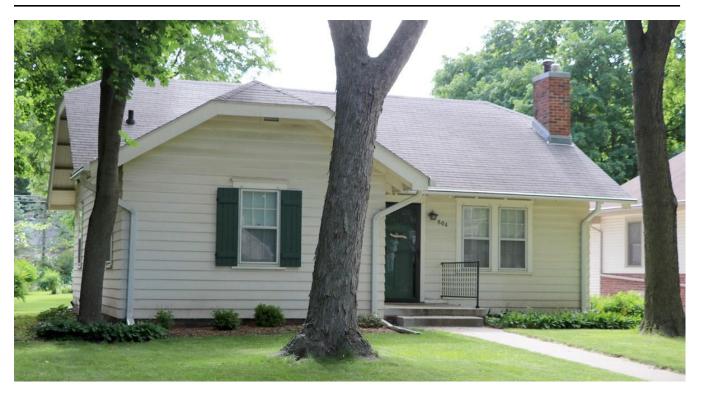

#### Narrative Description

Located on the east side of Ridgewood Avenue, facing west, this is a two-story frame Craftsman home with front gable, a gable-roofed front porch, and a side gable wing on the south elevation. Built in 1910 according to Ames City Assessor data. The foundation is covered brick and the roofing material is composition shingle. Clad in the original clapboard with corner boards and frieze boards decorated with simple molding, wide fascia board at eaves on the gables, and triangular knee braces. The first floor of the facade is dominated by a nearly full-length porch, offset slightly to the north. This porch includes wood fascia board at the eaves of the gable, pierced by the ends of the three knee braces below, creating a simple decorative detail. All porch posts, three supporting the roof and four half-height with simple caps framing the stair railing, include simple molding on edges. Entry offset to the north. Window and door openings with simple moldings at lintels, wood surrounds. One fixed window beneath the gable with four vertically oriented lights. The second story houses two four-over-one double-hung windows, in somewhat thinner proportions than the Craftsman styling indicated in the configuration of the upper sash would normally have. Two replacement windows on the first floor either side of the door, the north of which was likely replaced at the time the south wing was added to the building as it matches the proportions of the addition windows, the south of which is a later replacement with a wider opening. The south wing, likely dating from the 1920s or 30s, adheres to the Craftsman style with paired four-over-one double-hung windows on the first floor and a ribbon of three of the same windows on the second story. Non-contributing style-sensitive detached double-car garage located at the southeast corner of the property.

Notable for its transition of styles from the nearby Queen Anne and Italianate-inspired earlier neighborhoods to a more Craftsman aesthetic. The thinness of the original fenestration on the façade and the decorative, if subdued, molding on the lintels, frieze board, corner boards, and porch posts echo Queen Anne detailing, while the wide eaves, fascia boards, knee braces, and vertical muntins are all style-typical of the new Craftsman ideal. This is one of the earliest structures in this neighborhood and retains a high level of integrity.

#### Alterations

Reversible: Storm windows.

Restorable: Removed rafter tails from beneath the eaves, replaced windows on first floor, facia board to

the main front gable replaced.

Irreversible: Historic two-story addition on the south elevation, likely dates to the 1920s or 30s.