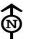

#### Narrative Description

Located on the east side of Ridgewood Avenue, facing west, this is a two-story frame Craftsman home with front gable, a gable-roofed front porch, and a side gable wing on the south elevation. Built in 1910 according to Ames City Assessor data. The foundation is covered brick and the roofing material is composition shingle. Clad in the original clapboard with corner boards and frieze boards decorated with simple molding, wide fascia board at eaves on the gables, and triangular knee braces. The first floor of the facade is dominated by a nearly full-length porch, offset slightly to the north. This porch includes wood fascia board at the eaves of the gable, pierced by the ends of the three knee braces below, creating a simple decorative detail. All porch posts, three supporting the roof and four half-height with simple caps framing the stair railing, include simple molding on edges. Entry offset to the north. Window and door openings with simple moldings at lintels, wood surrounds. One fixed window beneath the gable with four vertically oriented lights. The second story houses two four-over-one double-hung windows, in somewhat thinner proportions than the Craftsman styling indicated in the configuration of the upper sash would normally have. Two replacement windows on the first floor either side of the door, the north of which was likely replaced at the time the south wing was added to the building as it matches the proportions of the addition windows, the south of which is a later replacement with a wider opening. The south wing, likely dating from the 1920s or 30s, adheres to the Craftsman style with paired four-over-one double-hung windows on the first floor and a ribbon of three of the same windows on the second story. Non-contributing style-sensitive detached double-car garage located at the southeast corner of the property.

Notable for its transition of styles from the nearby Queen Anne and Italianate-inspired earlier neighborhoods to a more Craftsman aesthetic. The thinness of the original fenestration on the façade and the decorative, if subdued, molding on the lintels, frieze board, corner boards, and porch posts echo Queen Anne detailing, while the wide eaves, fascia boards, knee braces, and vertical muntins are all style-typical of the new Craftsman ideal. This is one of the earliest structures in this neighborhood and retains a high level of integrity.