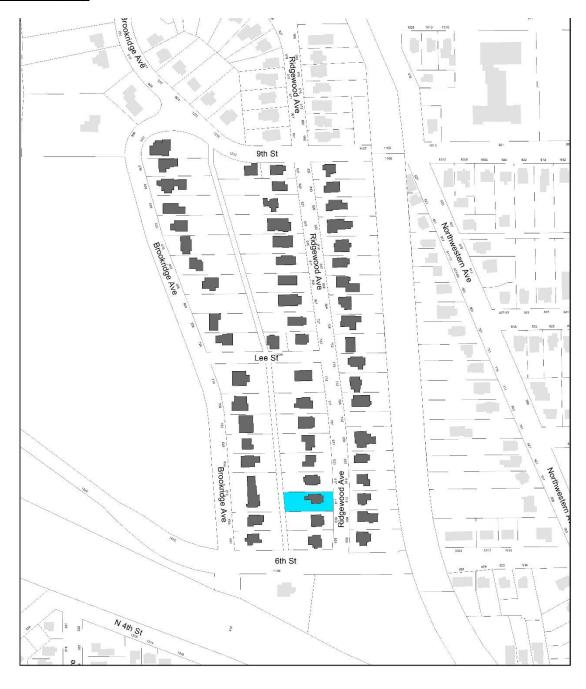

#### **Location of Property**

Intensive Level Survey - Aug 2022

Site Number: <u>85-04721</u>

Related District Number: 85-04843

| Page 4 |
|--------|
|--------|

|                   | Story  |
|-------------------|--------|
| Name of Property  | County |
| 600 Ridgewood Ave | Ames   |
| Address           | City   |