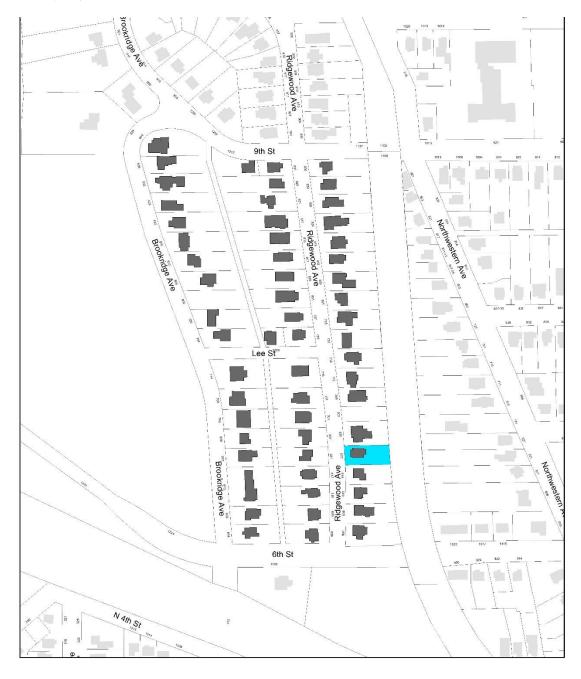

#### **Location of Property**

Intensive Level Survey - Aug 2022

Site Number: <u>85-04721</u>

Related District Number: 85-04843

| Page 4 |
|--------|
|--------|

|                   | Story  |
|-------------------|--------|
| Name of Property  | County |
| 600 Ridgewood Ave | Ames   |
| Address           | City   |