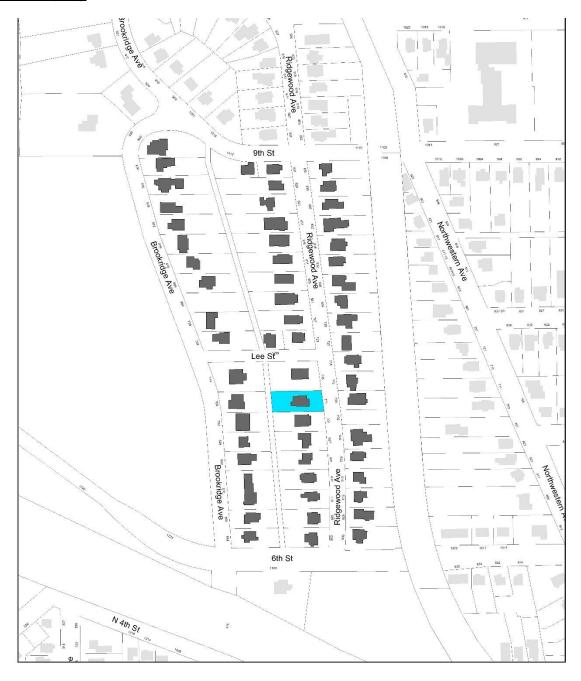

#### **Location of Property**

Intensive Level Survey - Aug 2022

Site Number: <u>85-04721</u>

Related District Number: 85-04843

| Page 4 |
|--------|
|--------|

|                   | Story  |
|-------------------|--------|
| Name of Property  | County |
| 600 Ridgewood Ave | Ames   |
| Address           | City   |