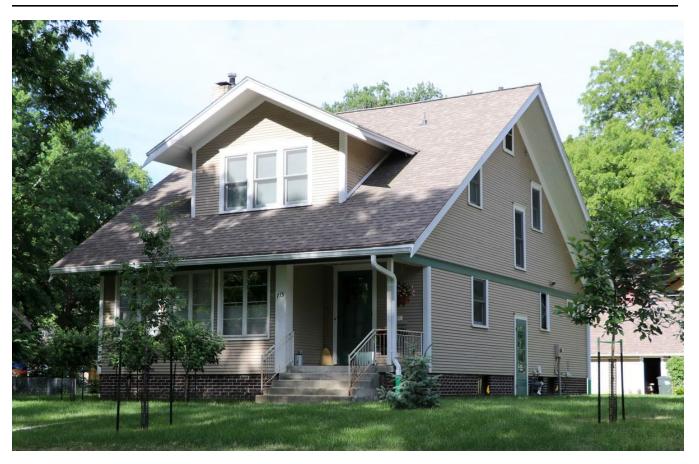

#### Narrative Description

Located on the east side of Ridgewood Avenue, facing west, this is a two-story frame Craftsman home with front gable, a gable-roofed front porch, and a side gable wing on the south elevation. Built in 1910 according to Ames City Assessor data. The foundation is covered brick and the roofing material is composition shingle. Clad in the original clapboard with corner boards and frieze boards decorated with simple molding, wide fascia board at eaves on the gables, and triangular knee braces. The first floor of the facade is dominated by a nearly full-length porch, offset slightly to the north. This porch includes wood fascia board at the eaves of the gable, pierced by the ends of the three knee braces below, creating a simple decorative detail. All porch posts, three supporting the roof and four half-height with simple caps framing the stair railing, include simple molding on edges. Entry offset to the north. Window and door openings with simple moldings at lintels, wood surrounds. One fixed window beneath the gable with four vertically oriented lights. The second story houses two four-over-one double-hung windows, in somewhat thinner proportions than the Craftsman styling indicated in the configuration of the upper sash would normally have. Two replacement windows on the first floor either side of the door, the north of which was likely replaced at the time the south wing was added to the building as it matches the proportions of the addition windows, the south of which is a later replacement with a wider opening. The south wing, likely dating from the 1920s or 30s, adheres to the Craftsman style with paired four-over-one double-hung windows on the first floor and a ribbon of three of the same windows on the second story. Non-contributing style-sensitive detached double-car garage located at the southeast corner of the property.

Notable for its transition of styles from the nearby Queen Anne and Italianate-inspired earlier neighborhoods to a more Craftsman aesthetic. The thinness of the original fenestration on the façade and the decorative, if subdued, molding on the lintels, frieze board, corner boards, and porch posts echo Queen Anne detailing, while the wide eaves, fascia boards, knee braces, and vertical muntins are all style-typical of the new Craftsman ideal. This is one of the earliest structures in this neighborhood and retains a high level of integrity.

#### Alterations

Reversible: Storm windows.

Restorable: Removed rafter tails from beneath the eaves, replaced windows on first floor, facia board to

the main front gable replaced.

Irreversible: Historic two-story addition on the south elevation, likely dates to the 1920s or 30s.