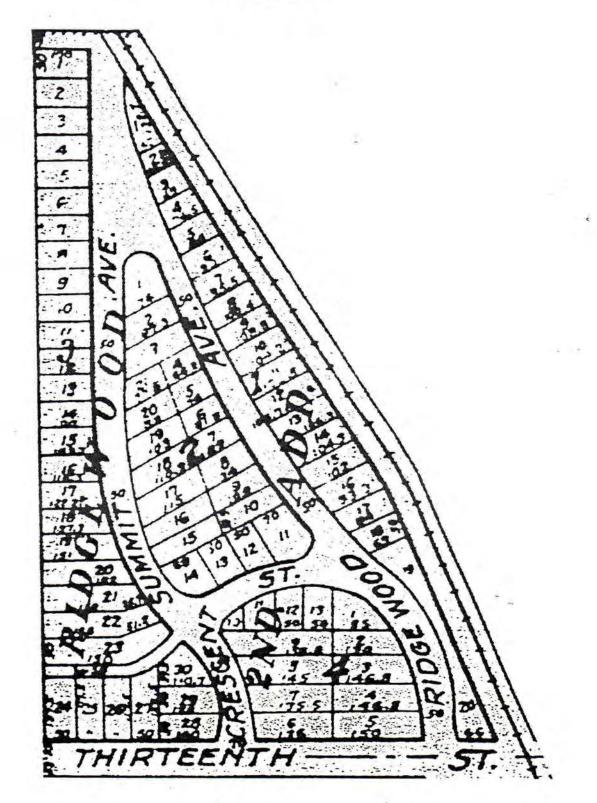

#### CHAUTAUQUA PARK ADDITION

#### STATEMENT OF HISTORIC CONTEXT

Entered for public record in 1910 and platted as the Chautauqua Park Addition to the City of Ames, this area was promoted by John L. Stevens, G. D. Rowe, R. H. McCarthy, and C. G. Lee.

Prior to the platting of Chautauqua Park, a portion of land north of this area had already been platted. Known as Oak Park Addition, this area was platted by John L. Stevens and R. E. Stevens, his wife. Most of Oak Park Addition was vacated in 1916 when Ridgewood Addition was platted.

The sale of lots in Chautauqua Park was brisk and considerable construction activity soon followed. The area benefited from the topographic beauty of its location on the East Ridge of Squaw Creek and the layout of the neighborhood's streets and lots effectively exploited this situation. This suburb became a popular place for faculty and administrators from Iowa State as well as for the professional and commercial families of Ames. Mrs. William N. Beardshear, widow of the college's president, moved into Chautauqua Park, for example, and lived at 714 Brookridge Avenue. City directories list residents of this area and their names read like a local Who's Who.

In 1926 street names were changed in Chautauqua Park to coordinate them with Ridgewood Addition. Prior to this time, Ridgewood Avenue had been called Park Avenue between 6th and 9th Streets. (Park Avenue had originally been platted as Chautauqua Avenue but was later changed, probably to save confusion between it and Chautauqua Boulevard). The name Brookridge Avenue also replaced Chautauqua Boulevard, which ran between 6th and 9th Streets.