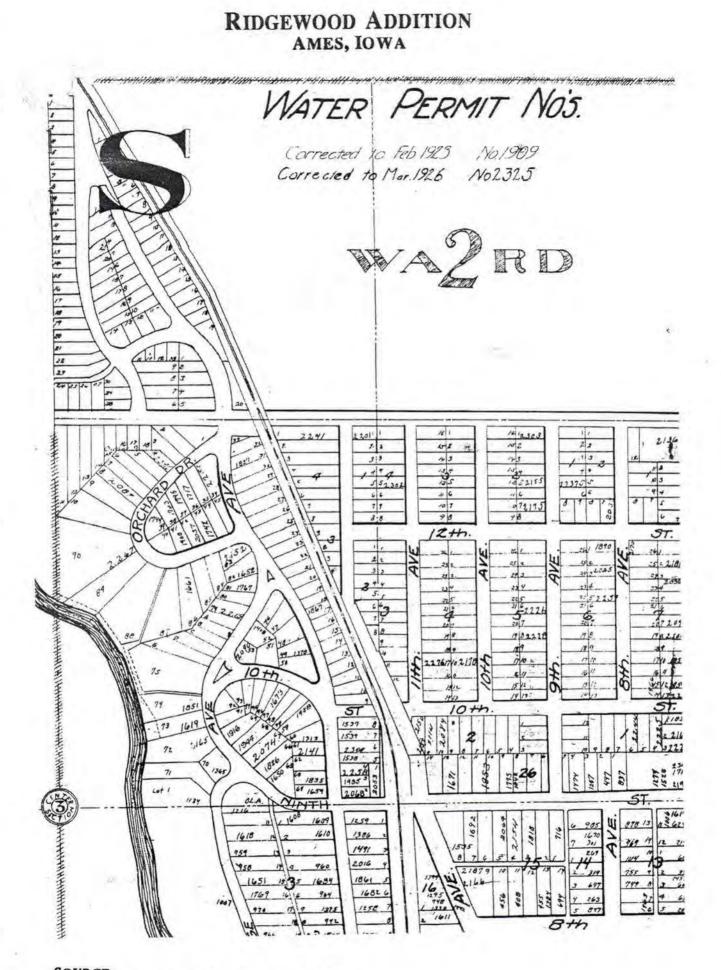

#### Automobile Suburbs

1 1 4

) mi

The early automobile suburbs emerged on tracts of land hitherto regarded as too rugged for development. The East Squaw Creek Ridge is a notable case in point. This area is located, as this non-historic name denotes, on a ridge east of Squaw Creek, west of the Chicago and Northwestern Railroad tracks, and north of 9th Street. A portion of the area was platted shortly before World War I and platted as Chautauqua Park. Lots in this area sold quickly to many of Ames professional people who built homes on them. The success of development in Chautauqua Park led, in 1916, to the platting of adjacent land to the north as Ridgewood Addition. This addition was supplement in 1923 by Ridgewood Second Addition. Ridgewood Addition required considerably longer to upbuild than Chautauqua Park with lots still undeveloped into the 1930s. Ridgewood Second Addition developed even at a slower pace. The homes built here were generally of a more modest nature than in the other mentioned areas. Later automobile suburbs also extended residential sections of Ames. In 1927, for example, Murray's Subdivision, was platted and in 1937 Hyland Heights.