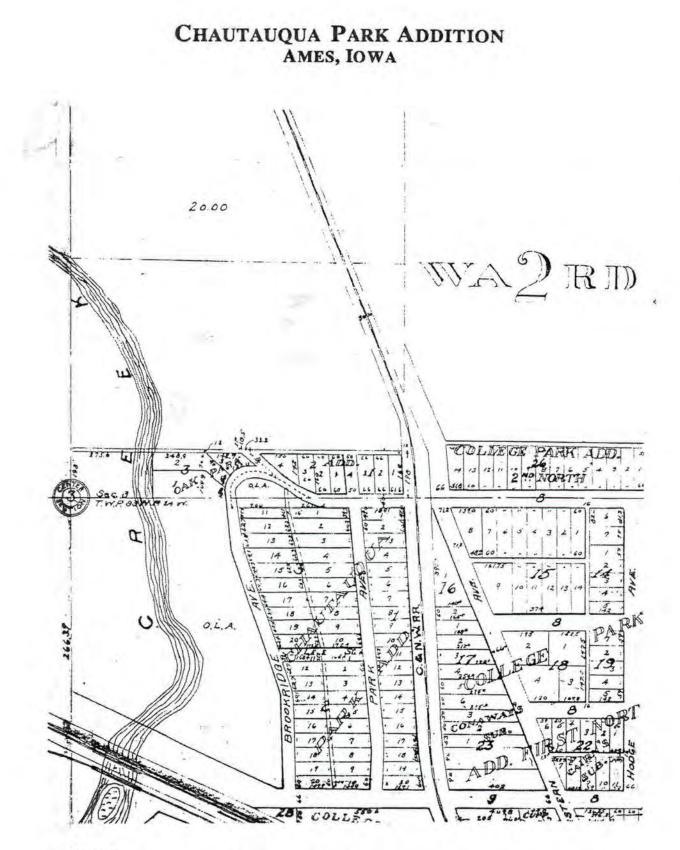

#### CHAUTAUQUA PARK ADDITION

#### STATEMENT OF HISTORIC CONTEXT

Entered for public record in 1910 and platted as the Chautauqua Park Addition to the City of Ames, this area was promoted by John L. Stevens, G. D. Rowe, R. H. McCarthy, and C. G. Lee.

Prior to the platting of Chautauqua Park, a portion of land north of this area had already been platted. Known as Oak Park Addition, this area was platted by John L. Stevens and R. E. Stevens, his wife. Most of Oak Park Addition was vacated in 1916 when Ridgewood Addition was platted.

The sale of lots in Chautauqua Park was brisk and considerable construction activity soon followed. The area benefited from the topographic beauty of its location on the East Ridge of Squaw Creek and the layout of the neighborhood's streets and lots effectively exploited this situation. This suburb became a popular place for faculty and administrators from Iowa State as well as for the professional and commercial families of Ames. Mrs. William N. Beardshear, widow of the college's president, moved into Chautauqua Park, for example, and lived at 714 Brookridge Avenue. City directories list residents of this area and their names read like a local Who's Who.

In 1926 street names were changed in Chautauqua Park to coordinate them with Ridgewood Addition. Prior to this time, Ridgewood Avenue had been called Park Avenue between 6th and 9th Streets. (Park Avenue had originally been platted as Chautauqua Avenue but was later changed, probably to save confusion between it and Chautauqua Boulevard). The name Brookridge Avenue also replaced Chautauqua Boulevard, which ran between 6th and 9th Streets.