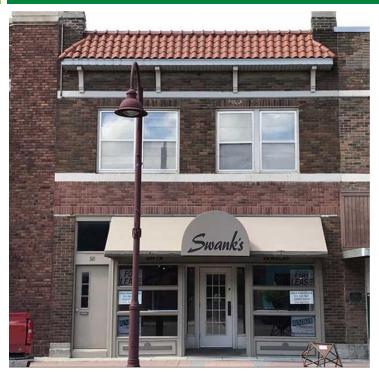

# 501 Main Street

#### "Historic Rehabilitation"

Exterior - After

Exterior - Before