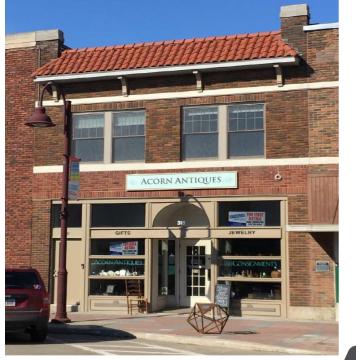

# 501 Main Street

#### "Historic Rehabilitation"

Exterior - After

Exterior - Before