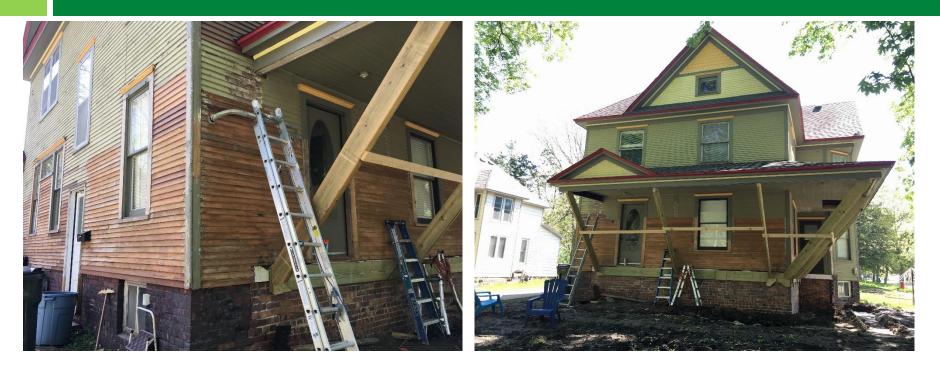

Rehabilitation



Ames

## 131 Main Street – Historic Rehabilitation



Interior - After



# 526 Main Street #106 – Adaptive Reuse



Photography: Cameron Campbell, AIA - Integrated Studio, Ames, Iowa



# 526 Main Street #106 – Adaptive Reuse



Interior - After



Photography: Cameron Campbell, AIA Integrated Studio, Ames, Iowa



# 526 Main Street #106 – Adaptive Reuse



Photography: Cameron Campbell, AIA Integrated Studio, Ames, Iowa



# 319-321 Main St - Adaptive Reuse



Exterior - Before





## 319-321 Main St - Adaptive Reuse



Interior - Before



## 319-321 Main St - Adaptive Reuse





Interior - After

## 802 Burnett Ave - Historic Rehabilitation



Before – Burnett Avenue frontage

Before – 8<sup>th</sup> Street frontage



### 802 Burnett Ave - Historic Rehabilitation





## 802 Burnett Ave - Historic Rehabilitation



After – Burnett Avenue frontage

After – 8<sup>th</sup> Street frontage