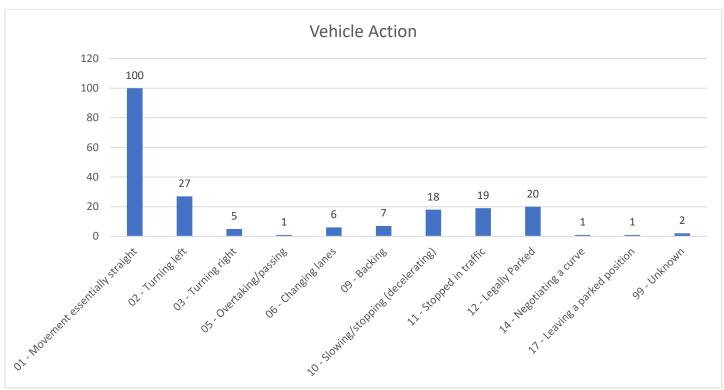

r>IG                        | 1315 S B AVE                         | NEVADA, IA     |
| 89<br>DRUG STA<br>CONTROL                 | MP CR               | IMINA              | L PENALT  | IES                                               | 107 ABRAHAM DR                       | DES MOINES, IA |
| 90<br>INTERFER                            | <b>34</b><br>ENCE V | <b>W</b><br>VITH O |           |                                                   | 1520 LITTLE BLUESTEM CT              | AMES, IA       |

### Arrests by Race/Gender



| Black/Female | 8  | 8.9%   |
|--------------|----|--------|
| Black/Male   | 17 | 18.9%  |
| Unknown/Male | 2  | 2.2%   |
| White/Female | 18 | 20.0%  |
| White/Male   | 45 | 50.0%  |
| Total:       | 90 | 100.0% |

#### **TRAFFIC ANALYSIS**



























### **CITATION DETAILS**

| TIME  | DATE      | AGE | VIOLATION                                              | SEX | RACE |
|-------|-----------|-----|--------------------------------------------------------|-----|------|
| 21:03 | 12/1/2024 | 21  | SPEEDING 55 OR UND ZONE (21 OR OVER)                   | М   | W    |
| 00:01 | 12/1/2024 | 49  | FAIL TO YIELD TO PEDESTRAIN WITHIN INTERSECTION        | М   | W    |
| 08:35 | 12/2/2024 | 19  | FAILURE TO MAINTAIN CONTROL                            | F   | W    |
| 10:41 | 12/2/2024 | 35  | OPERATION WITHOUT REGISTRATION CARD OR PLATE           | F   | W    |
| 08:20 | 12/2/2024 | 20  | FAILURE TO STOP IN ASSURED CLEAR DISTANCE              | М   | U    |
| 17:36 | 12/2/2024 | 23  | FOLLOWING TOO CLOSE