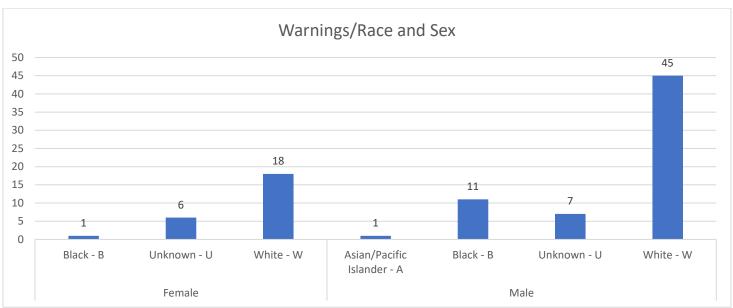

#### **TRAFFIC ANALYSIS**

### **CITATION DETAILS**

| TIME  | DATE      | AGE | VIOLATION                                              | SEX | RACE |
|-------|-----------|-----|--------------------------------------------------------|-----|------|
| 21:03 | 12/1/2024 | 21  | SPEEDING 55 OR UND ZONE (21 OR OVER)                   | М   | W    |
| 00:01 | 12/1/2024 | 49  | FAIL TO YIELD TO PEDESTRAIN WITHIN INTERSECTION        | М   | W    |
| 08:35 | 12/2/2024 | 19  | FAILURE TO MAINTAIN CONTROL                            | F   | W    |
| 10:41 | 12/2/2024 | 35  | OPERATION WITHOUT REGISTRATION CARD OR PLATE           | F   | W    |
| 08:20 | 12/2/2024 | 20  | FAILURE TO STOP IN ASSURED CLEAR DISTANCE              | М   | U    |
| 17:36 | 12/2/2024 | 23  | FOLLOWING TOO CLOSE                                    | М   | W    |
| 08:17 | 12/2/2024 | 20  | FAILURE TO MAINTAIN CONTROL                            | М   | W    |
| 19:11 | 12/2/2024 | 73  | FAIL TO YIELD UPON LEFT TURN                           | F   | W    |
| 16:53 | 12/2/2024 | 25  | REGISTRATION VIOLATION                                 | М   | W    |
| 20:47 | 12/2/2024 | 0   | REGISTRATION VIOLATION                                 | М   | В    |
| 16:19 | 12/2/2024 | 64  | IMPROPER LANE CHANGE                                   | F   | W    |
| 02:36 | 12/2/2024 | 31  | FAILURE TO OBEY TRAFFIC CONTROL DEVICE                 | М   | W    |
| 12:15 | 12/3/2024 | 63  | FAIL TO YIELD UPON LEFT TURN                           | F   | W    |
| 23:53 | 12/3/2024 | 21  | SPEEDING 55 OR UND ZONE (16 THRU 20 OVER)              | F   | U    |
| 17:08 | 12/3/2024 | 26  | FOLLOWING TOO CLOSE                                    | М   | W    |
| 05:32 | 12/3/2024 | 16  | NO VALID COMMERCIAL DRIVERS LICENSE                    | F   | U    |
| 06:56 | 12/3/2024 | 37  | FAIL TO OBEY STOP SIGN AND YIELD RIGHT OF WAY          | М   | U    |
| 17:16 | 12/4/2024 | 23  | FAILURE TO STOP IN ASSURED CLEAR DISTANCE              | F   | W    |
| 22:11 | 12/4/2024 | 23  | FAIL TO YIELD UPON LEFT TURN                           | М   | W    |
| 04:04 | 12/4/2024 | 30  | SPEEDING OVR 55 ZONE (6 THRU 10 OVER) RADAR LOCK 81MPH | М   | W    |
| 00:23 | 12/4/2024 | 19  | SPEEDING 55 OR UND ZONE (6 THRU 10 OVER) RADAR 44MPH   | М   | В    |
| 10:48 | 12/5/2024 | 60  | SPEED (1-5 OVER POSTED SPEED)                          | М   | W    |
| 11:21 | 12/5/2024 | 25  | SPEED (1-5 OVER POSTED SPEED)                          | F   | В    |
| 07:46 | 12/5/2024 | 19  | FAIL TO YIELD UPON LEFT TURN                           | М   | W    |
| 08:54 | 12/5/2024 | 80  | FAIL TO YIELD UPON LEFT TURN                           | F   | W    |
| 01:53 | 12/5/2024 | 72  | FAIL TO OBEY STOP SIGN AND YIELD RIGHT OF WAY          | М   | W    |
| 17:41 | 12/5/2024 | 54  | FAIL TO YIELD UPON LEFT TURN                           | F   | W    |
| 19:00 | 12/5/2024 | 18  | REGISTRATION VIOLATION                                 | М   | W    |