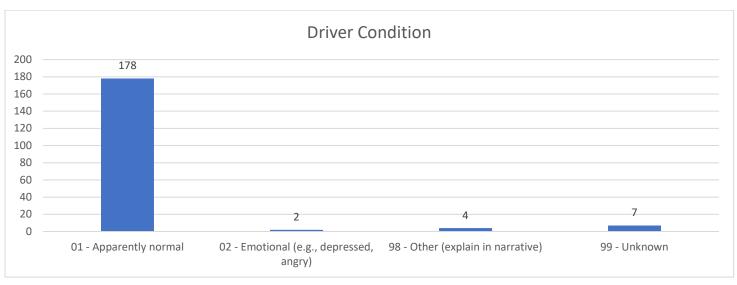

b><br>IG                        | 1315 S B AVE                         | NEVADA, IA     |
| 89<br>DRUG STA<br>CONTROL                 | MP CR               | IMINA              | L PENALT  | IES                                               | 107 ABRAHAM DR                       | DES MOINES, IA |
| 90<br>INTERFER                            | <b>34</b><br>ENCE V | <b>W</b><br>VITH O |           |                                                   | 1520 LITTLE BLUESTEM CT              | AMES, IA       |

### Arrests by Race/Gender



| Black/Female | 8  | 8.9%   |
|--------------|----|--------|
| Black/Male   | 17 | 18.9%  |
| Unknown/Male | 2  | 2.2%   |
| White/Female | 18 | 20.0%  |
| White/Male   | 45 | 50.0%  |
| Total:       | 90 | 100.0% |

#### **TRAFFIC ANALYSIS**



























### **CITATION DETAILS**

| TIME  | DATE      | AGE | VIOLATION                                              | SEX | RACE |
|-------|-----------|-----|--------------------------------------------------------|-----|------|
| 21:03 | 12/1/2024 | 21  | SPEEDING 55 OR UND ZONE (21 OR OVER)                   | М   | W    |
| 00:01 | 12/1/2024 | 49  | FAIL TO YIELD TO PEDESTRAIN WITHIN INTERSECTION        | М   | W    |
| 08:35 | 12/2/2024 | 19  | FAILURE TO MAINTAIN CONTROL                            | F   | W    |
| 10:41 | 12/2/2024 | 35  | OPERATION WITHOUT REGISTRATION CARD OR PLATE           | F   | W    |
| 08:20 | 12/2/2024 | 20  | FAILURE TO STOP IN ASSURED CLEAR DISTANCE              | М   | U    |
| 17:36 | 12/2/2024 | 23  | FOLLOWING TOO CLOSE