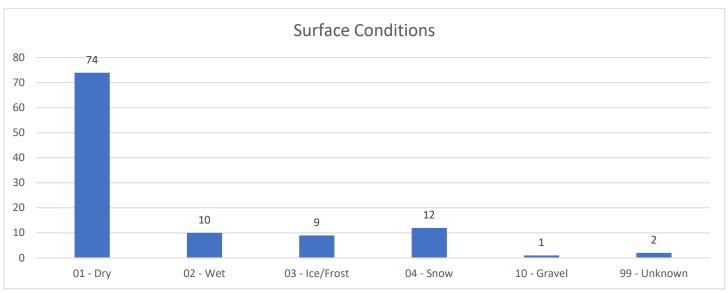

1020</b><br>IG                        | 1315 S B AVE                         | NEVADA, IA     |
| 89<br>DRUG STA<br>CONTROL                 | MP CR               | IMINA              | L PENALT  | IES                                               | 107 ABRAHAM DR                       | DES MOINES, IA |
| 90<br>INTERFER                            | <b>34</b><br>ENCE V | <b>W</b><br>VITH O |           |                                                   | 1520 LITTLE BLUESTEM CT              | AMES, IA       |

### Arrests by Race/Gender



| Black/Female | 8  | 8.9%   |
|--------------|----|--------|
| Black/Male   | 17 | 18.9%  |
| Unknown/Male | 2  | 2.2%   |
| White/Female | 18 | 20.0%  |
| White/Male   | 45 | 50.0%  |
| Total:       | 90 | 100.0% |

#### **TRAFFIC ANALYSIS**



























### **CITATION DETAILS**

| TIME  | DATE      | AGE | VIOLATION                                              | SEX | RACE |
|-------|-----------|-----|--------------------------------------------------------|-----|------|
| 21:03 | 12/1/2024 | 21  | SPEEDING 55 OR UND ZONE (21 OR OVER)                   | М   | W    |
| 00:01 | 12/1/2024 | 49  | FAIL TO YIELD TO PEDESTRAIN WITHIN INTERSECTION        | М   | W    |
| 08:35 | 12/2/2024 | 19  | FAILURE TO MAINTAIN CONTROL                            | F   | W    |
| 10:41 | 12/2/2024 | 35  | OPERATION WITHOUT REGISTRATION CARD OR PLATE           | F   | W    |
| 08:20 | 12/2/2024 | 20  | FAILURE TO STOP IN ASSURED CLEAR DISTANCE              | М   | U    |
| 17:36 | 12/2/2024 | 23  | FOLLOWING TOO CLOSE