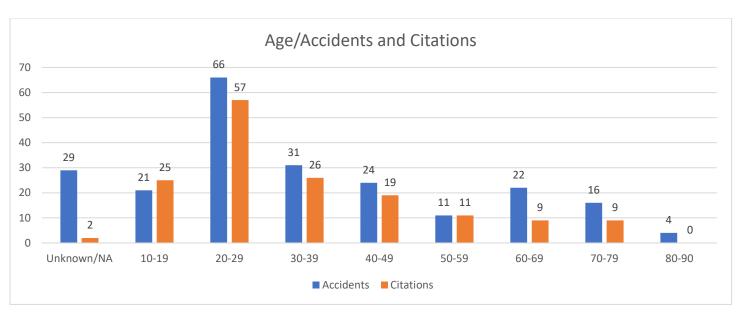

#### **TRAFFIC ANALYSIS**

### **CITATION DETAILS**

| TIME  | DATE      | AGE | VIOLATION                                              | SEX | RACE |
|-------|-----------|-----|--------------------------------------------------------|-----|------|
| 21:03 | 12/1/2024 | 21  | SPEEDING 55 OR UND ZONE (21 OR OVER)                   | М   | W    |
| 00:01 | 12/1/2024 | 49  | FAIL TO YIELD TO PEDESTRAIN WITHIN INTERSECTION        | М   | W    |
| 08:35 | 12/2/2024 | 19  | FAILURE TO MAINTAIN CONTROL                            | F   | W    |
| 10:41 | 12/2/2024 | 35  | OPERATION WITHOUT REGISTRATION CARD OR PLATE           | F   | W    |
| 08:20 | 12/2/2024 | 20  | FAILURE TO STOP IN ASSURED CLEAR DISTANCE              | М   | U    |
| 17:36 | 12/2/2024 | 23  | FOLLOWING TOO CLOSE                                    | М   | W    |
| 08:17 | 12/2/2024 | 20  | FAILURE TO MAINTAIN CONTROL                            | М   | W    |
| 19:11 | 12/2/2024 | 73  | FAIL TO YIELD UPON LEFT TURN                           | F   | W    |
| 16:53 | 12/2/2024 | 25  | REGISTRATION VIOLATION                                 | М   | W    |
| 20:47 | 12/2/2024 | 0   | REGISTRATION VIOLATION                                 | М   | В    |
| 16:19 | 12/2/2024 | 64  | IMPROPER LANE CHANGE                                   | F   | W    |
| 02:36 | 12/2/2024 | 31  | FAILURE TO OBEY TRAFFIC CONTROL DEVICE                 | М   | W    |
| 12:15 | 12/3/2024 | 63  | FAIL TO YIELD UPON LEFT TURN                           | F   | W    |
| 23:53 | 12/3/2024 | 21  | SPEEDING 55 OR UND ZONE (16 THRU 20 OVER)              | F   | U    |
| 17:08 | 12/3/2024 | 26  | FOLLOWING TOO CLOSE                                    | М   | W    |
| 05:32 | 12/3/2024 | 16  | NO VALID COMMERCIAL DRIVERS LICENSE                    | F   | U    |
| 06:56 | 12/3/2024 | 37  | FAIL TO OBEY STOP SIGN AND YIELD RIGHT OF WAY          | М   | U    |
| 17:16 | 12/4/2024 | 23  | FAILURE TO STOP IN ASSURED CLEAR DISTANCE              | F   | W    |
| 22:11 | 12/4/2024 | 23  | FAIL TO YIELD UPON LEFT TURN                           | М   | W    |
| 04:04 | 12/4/2024 | 30  | SPEEDING OVR 55 ZONE (6 THRU 10 OVER) RADAR LOCK 81MPH | М   | W    |
| 00:23 | 12/4/2024 | 19  | SPEEDING 55 OR UND ZONE (6 THRU 10 OVER) RADAR 44MPH   | М   | В    |
| 10:48 | 12/5/2024 | 60  | SPEED (1-5 OVER POSTED SPEED)                          | М   | W    |
| 11:21 | 12/5/2024 | 25  | SPEED (1-5 OVER POSTED SPEED)                          | F   | В    |
| 07:46 | 12/5/2024 | 19  | FAIL TO YIELD UPON LEFT TURN                           | М   | W    |
| 08:54 | 12/5/2024 | 80  | FAIL TO YIELD UPON LEFT TURN                           | F   | W    |
| 01:53 | 12/5/2024 | 72  | FAIL TO OBEY STOP SIGN AND YIELD RIGHT OF WAY          | М   | W    |
| 17:41 | 12/5/2024 | 54  | FAIL TO YIELD UPON LEFT TURN                           | F   | W    |
| 19:00 | 12/5/2024 | 18  | REGISTRATION VIOLATION                                 | М   | W    |