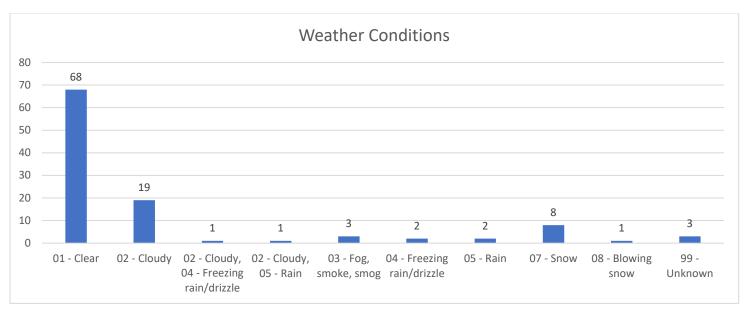

20</b><br>IG                        | 1315 S B AVE                         | NEVADA, IA     |
| 89<br>DRUG STA<br>CONTROL                 | MP CR               | IMINA              | L PENALT  | IES                                               | 107 ABRAHAM DR                       | DES MOINES, IA |
| 90<br>INTERFER                            | <b>34</b><br>ENCE V | <b>W</b><br>VITH O |           |                                                   | 1520 LITTLE BLUESTEM CT              | AMES, IA       |

### Arrests by Race/Gender



| Black/Female | 8  | 8.9%   |
|--------------|----|--------|
| Black/Male   | 17 | 18.9%  |
| Unknown/Male | 2  | 2.2%   |
| White/Female | 18 | 20.0%  |
| White/Male   | 45 | 50.0%  |
| Total:       | 90 | 100.0% |

#### **TRAFFIC ANALYSIS**



























### **CITATION DETAILS**

| TIME  | DATE      | AGE | VIOLATION                                              | SEX | RACE |
|-------|-----------|-----|--------------------------------------------------------|-----|------|
| 21:03 | 12/1/2024 | 21  | SPEEDING 55 OR UND ZONE (21 OR OVER)                   | М   | W    |
| 00:01 | 12/1/2024 | 49  | FAIL TO YIELD TO PEDESTRAIN WITHIN INTERSECTION        | М   | W    |
| 08:35 | 12/2/2024 | 19  | FAILURE TO MAINTAIN CONTROL                            | F   | W    |
| 10:41 | 12/2/2024 | 35  | OPERATION WITHOUT REGISTRATION CARD OR PLATE           | F   | W    |
| 08:20 | 12/2/2024 | 20  | FAILURE TO STOP IN ASSURED CLEAR DISTANCE              | М   | U    |
| 17:36 | 12/2/2024 | 23  | FOLLOWING TOO CLOSE