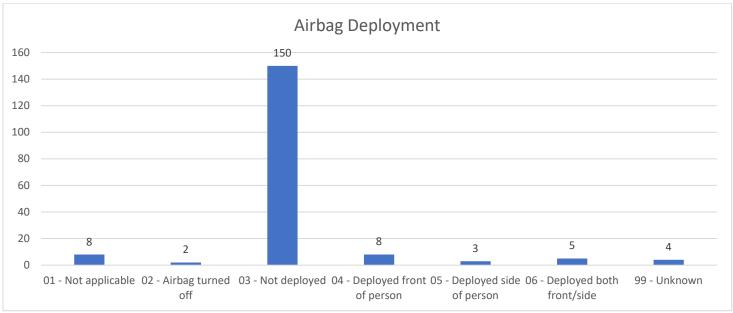

</b><br>IG                        | 1315 S B AVE                         | NEVADA, IA     |
| 89<br>DRUG STA<br>CONTROL                 | MP CR               | IMINA              | L PENALT  | IES                                               | 107 ABRAHAM DR                       | DES MOINES, IA |
| 90<br>INTERFER                            | <b>34</b><br>ENCE V | <b>W</b><br>VITH O |           |                                                   | 1520 LITTLE BLUESTEM CT              | AMES, IA       |

### Arrests by Race/Gender



| Black/Female | 8  | 8.9%   |
|--------------|----|--------|
| Black/Male   | 17 | 18.9%  |
| Unknown/Male | 2  | 2.2%   |
| White/Female | 18 | 20.0%  |
| White/Male   | 45 | 50.0%  |
| Total:       | 90 | 100.0% |

#### **TRAFFIC ANALYSIS**



























### **CITATION DETAILS**

| TIME  | DATE      | AGE | VIOLATION                                              | SEX | RACE |
|-------|-----------|-----|--------------------------------------------------------|-----|------|
| 21:03 | 12/1/2024 | 21  | SPEEDING 55 OR UND ZONE (21 OR OVER)                   | М   | W    |
| 00:01 | 12/1/2024 | 49  | FAIL TO YIELD TO PEDESTRAIN WITHIN INTERSECTION        | М   | W    |
| 08:35 | 12/2/2024 | 19  | FAILURE TO MAINTAIN CONTROL                            | F   | W    |
| 10:41 | 12/2/2024 | 35  | OPERATION WITHOUT REGISTRATION CARD OR PLATE           | F   | W    |
| 08:20 | 12/2/2024 | 20  | FAILURE TO STOP IN ASSURED CLEAR DISTANCE              | М   | U    |
| 17:36 | 12/2/2024 | 23  | FOLLOWING TOO CLOSE