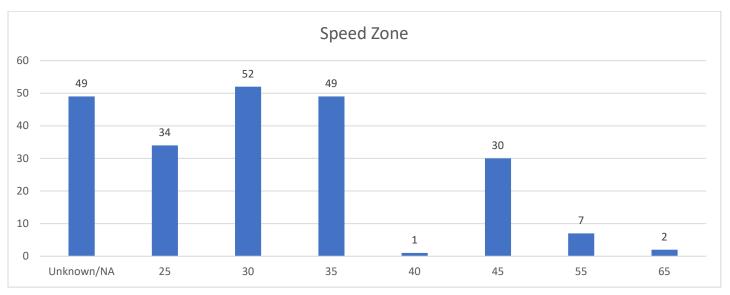

#### **TRAFFIC ANALYSIS**

### **CITATION DETAILS**

| TIME  | DATE      | AGE | VIOLATION                                              | SEX | RACE |
|-------|-----------|-----|--------------------------------------------------------|-----|------|
| 21:03 | 12/1/2024 | 21  | SPEEDING 55 OR UND ZONE (21 OR OVER)                   | М   | W    |
| 00:01 | 12/1/2024 | 49  | FAIL TO YIELD TO PEDESTRAIN WITHIN INTERSECTION        | М   | W    |
| 08:35 | 12/2/2024 | 19  | FAILURE TO MAINTAIN CONTROL                            | F   | W    |
| 10:41 | 12/2/2024 | 35  | OPERATION WITHOUT REGISTRATION CARD OR PLATE           | F   | W    |
| 08:20 | 12/2/2024 | 20  | FAILURE TO STOP IN ASSURED CLEAR DISTANCE              | М   | U    |
| 17:36 | 12/2/2024 | 23  | FOLLOWING TOO CLOSE                                    | М   | W    |
| 08:17 | 12/2/2024 | 20  | FAILURE TO MAINTAIN CONTROL                            | М   | W    |
| 19:11 | 12/2/2024 | 73  | FAIL TO YIELD UPON LEFT TURN                           | F   | W    |
| 16:53 | 12/2/2024 | 25  | REGISTRATION VIOLATION                                 | М   | W    |
| 20:47 | 12/2/2024 | 0   | REGISTRATION VIOLATION                                 | М   | В    |
| 16:19 | 12/2/2024 | 64  | IMPROPER LANE CHANGE                                   | F   | W    |
| 02:36 | 12/2/2024 | 31  | FAILURE TO OBEY TRAFFIC CONTROL DEVICE                 | М   | W    |
| 12:15 | 12/3/2024 | 63  | FAIL TO YIELD UPON LEFT TURN                           | F   | W    |
| 23:53 | 12/3/2024 | 21  | SPEEDING 55 OR UND ZONE (16 THRU 20 OVER)              | F   | U    |
| 17:08 | 12/3/2024 | 26  | FOLLOWING TOO CLOSE                                    | М   | W    |
| 05:32 | 12/3/2024 | 16  | NO VALID COMMERCIAL DRIVERS LICENSE                    | F   | U    |
| 06:56 | 12/3/2024 | 37  | FAIL TO OBEY STOP SIGN AND YIELD RIGHT OF WAY          | М   | U    |
| 17:16 | 12/4/2024 | 23  | FAILURE TO STOP IN ASSURED CLEAR DISTANCE              | F   | W    |
| 22:11 | 12/4/2024 | 23  | FAIL TO YIELD UPON LEFT TURN                           | М   | W    |
| 04:04 | 12/4/2024 | 30  | SPEEDING OVR 55 ZONE (6 THRU 10 OVER) RADAR LOCK 81MPH | М   | W    |
| 00:23 | 12/4/2024 | 19  | SPEEDING 55 OR UND ZONE (6 THRU 10 OVER) RADAR 44MPH   | М   | В    |
| 10:48 | 12/5/2024 | 60  | SPEED (1-5 OVER POSTED SPEED)                          | М   | W    |
| 11:21 | 12/5/2024 | 25  | SPEED (1-5 OVER POSTED SPEED)                          | F   | В    |
| 07:46 | 12/5/2024 | 19  | FAIL TO YIELD UPON LEFT TURN                           | М   | W    |
| 08:54 | 12/5/2024 | 80  | FAIL TO YIELD UPON LEFT TURN                           | F   | W    |
| 01:53 | 12/5/2024 | 72  | FAIL TO OBEY STOP SIGN AND YIELD RIGHT OF WAY          | М   | W    |
| 17:41 | 12/5/2024 | 54  | FAIL TO YIELD UPON LEFT TURN                           | F   | W    |
| 19:00 | 12/5/2024 | 18  | REGISTRATION VIOLATION                                 | М   | W    |