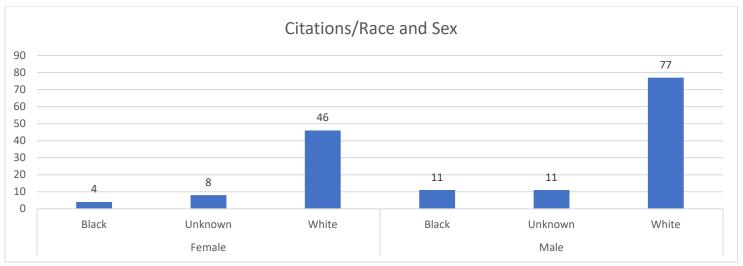

#### **TRAFFIC ANALYSIS**

### **CITATION DETAILS**

| TIME  | DATE      | AGE | VIOLATION                                              | SEX | RACE |
|-------|-----------|-----|--------------------------------------------------------|-----|------|
| 21:03 | 12/1/2024 | 21  | SPEEDING 55 OR UND ZONE (21 OR OVER)                   | М   | W    |
| 00:01 | 12/1/2024 | 49  | FAIL TO YIELD TO PEDESTRAIN WITHIN INTERSECTION        | М   | W    |
| 08:35 | 12/2/2024 | 19  | FAILURE TO MAINTAIN CONTROL                            | F   | W    |
| 10:41 | 12/2/2024 | 35  | OPERATION WITHOUT REGISTRATION CARD OR PLATE           | F   | W    |
| 08:20 | 12/2/2024 | 20  | FAILURE TO STOP IN ASSURED CLEAR DISTANCE              | М   | U    |
| 17:36 | 12/2/2024 | 23  | FOLLOWING TOO CLOSE                                    | М   | W    |
| 08:17 | 12/2/2024 | 20  | FAILURE TO MAINTAIN CONTROL                            | М   | W    |
| 19:11 | 12/2/2024 | 73  | FAIL TO YIELD UPON LEFT TURN                           | F   | W    |
| 16:53 | 12/2/2024 | 25  | REGISTRATION VIOLATION                                 | М   | W    |
| 20:47 | 12/2/2024 | 0   | REGISTRATION VIOLATION                                 | М   | В    |
| 16:19 | 12/2/2024 | 64  | IMPROPER LANE CHANGE                                   | F   | W    |
| 02:36 | 12/2/2024 | 31  | FAILURE TO OBEY TRAFFIC CONTROL DEVICE                 | М   | W    |
| 12:15 | 12/3/2024 | 63  | FAIL TO YIELD UPON LEFT TURN                           | F   | W    |
| 23:53 | 12/3/2024 | 21  | SPEEDING 55 OR UND ZONE (16 THRU 20 OVER)              | F   | U    |
| 17:08 | 12/3/2024 | 26  | FOLLOWING TOO CLOSE                                    | М   | W    |
| 05:32 | 12/3/2024 | 16  | NO VALID COMMERCIAL DRIVERS LICENSE                    | F   | U    |
| 06:56 | 12/3/2024 | 37  | FAIL TO OBEY STOP SIGN AND YIELD RIGHT OF WAY          | М   | U    |
| 17:16 | 12/4/2024 | 23  | FAILURE TO STOP IN ASSURED CLEAR DISTANCE              | F   | W    |
| 22:11 | 12/4/2024 | 23  | FAIL TO YIELD UPON LEFT TURN                           | М   | W    |
| 04:04 | 12/4/2024 | 30  | SPEEDING OVR 55 ZONE (6 THRU 10 OVER) RADAR LOCK 81MPH | М   | W    |
| 00:23 | 12/4/2024 | 19  | SPEEDING 55 OR UND ZONE (6 THRU 10 OVER) RADAR 44MPH   | М   | В    |
| 10:48 | 12/5/2024 | 60  | SPEED (1-5 OVER POSTED SPEED)                          | М   | W    |
| 11:21 | 12/5/2024 | 25  | SPEED (1-5 OVER POSTED SPEED)                          | F   | В    |
| 07:46 | 12/5/2024 | 19  | FAIL TO YIELD UPON LEFT TURN                           | М   | W    |
| 08:54 | 12/5/2024 | 80  | FAIL TO YIELD UPON LEFT TURN                           | F   | W    |
| 01:53 | 12/5/2024 | 72  | FAIL TO OBEY STOP SIGN AND YIELD RIGHT OF WAY          | М   | W    |
| 17:41 | 12/5/2024 | 54  | FAIL TO YIELD UPON LEFT TURN                           | F   | W    |
| 19:00 | 12/5/2024 | 18  | REGISTRATION VIOLATION                                 | М   | W    |