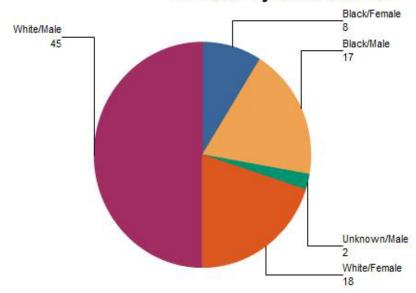

### Arrests by Race/Gender

| Black/Female | 8  | 8.9%   |
|--------------|----|--------|
| Black/Male   | 17 | 18.9%  |
| Unknown/Male | 2  | 2.2%   |
| White/Female | 18 | 20.0%  |
| White/Male   | 45 | 50.0%  |
| Total:       | 90 | 100.0% |