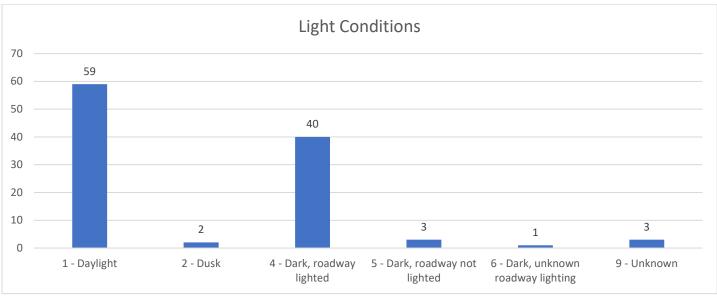

31/24 1020</b><br>IG                        | 1315 S B AVE                         | NEVADA, IA     |
| 89<br>DRUG STA<br>CONTROL                 | MP CR               | IMINA              | L PENALT  | IES                                               | 107 ABRAHAM DR                       | DES MOINES, IA |
| 90<br>INTERFER                            | <b>34</b><br>ENCE V | <b>W</b><br>VITH O |           |                                                   | 1520 LITTLE BLUESTEM CT              | AMES, IA       |

### Arrests by Race/Gender



| Black/Female | 8  | 8.9%   |
|--------------|----|--------|
| Black/Male   | 17 | 18.9%  |
| Unknown/Male | 2  | 2.2%   |
| White/Female | 18 | 20.0%  |
| White/Male   | 45 | 50.0%  |
| Total:       | 90 | 100.0% |

#### **TRAFFIC ANALYSIS**



























### **CITATION DETAILS**

| TIME  | DATE      | AGE | VIOLATION                                              | SEX | RACE |
|-------|-----------|-----|--------------------------------------------------------|-----|------|
| 21:03 | 12/1/2024 | 21  | SPEEDING 55 OR UND ZONE (21 OR OVER)                   | М   | W    |
| 00:01 | 12/1/2024 | 49  | FAIL TO YIELD TO PEDESTRAIN WITHIN INTERSECTION        | М   | W    |
| 08:35 | 12/2/2024 | 19  | FAILURE TO MAINTAIN CONTROL                            | F   | W    |
| 10:41 | 12/2/2024 | 35  | OPERATION WITHOUT REGISTRATION CARD OR PLATE           | F   | W    |
| 08:20 | 12/2/2024 | 20  | FAILURE TO STOP IN ASSURED CLEAR DISTANCE              | М   | U    |
| 17:36 | 12/2/2024 | 23  | FOLLOWING TOO CLOSE