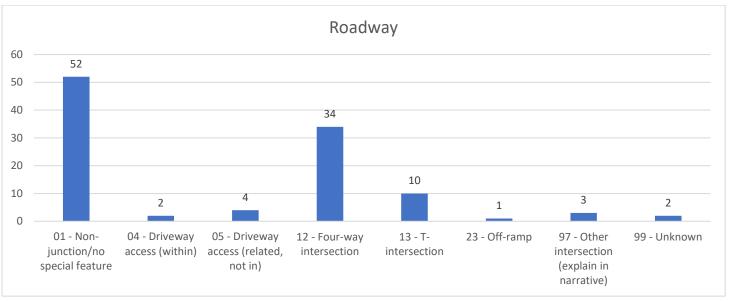

4 1020</b><br>IG                        | 1315 S B AVE                         | NEVADA, IA     |
| 89<br>DRUG STA<br>CONTROL                 | MP CR               | IMINA              | L PENALT  | IES                                               | 107 ABRAHAM DR                       | DES MOINES, IA |
| 90<br>INTERFER                            | <b>34</b><br>ENCE V | <b>W</b><br>VITH O |           |                                                   | 1520 LITTLE BLUESTEM CT              | AMES, IA       |

### Arrests by Race/Gender



| Black/Female | 8  | 8.9%   |
|--------------|----|--------|
| Black/Male   | 17 | 18.9%  |
| Unknown/Male | 2  | 2.2%   |
| White/Female | 18 | 20.0%  |
| White/Male   | 45 | 50.0%  |
| Total:       | 90 | 100.0% |

#### **TRAFFIC ANALYSIS**



























### **CITATION DETAILS**

| TIME  | DATE      | AGE | VIOLATION                                              | SEX | RACE |
|-------|-----------|-----|--------------------------------------------------------|-----|------|
| 21:03 | 12/1/2024 | 21  | SPEEDING 55 OR UND ZONE (21 OR OVER)                   | М   | W    |
| 00:01 | 12/1/2024 | 49  | FAIL TO YIELD TO PEDESTRAIN WITHIN INTERSECTION        | М   | W    |
| 08:35 | 12/2/2024 | 19  | FAILURE TO MAINTAIN CONTROL                            | F   | W    |
| 10:41 | 12/2/2024 | 35  | OPERATION WITHOUT REGISTRATION CARD OR PLATE           | F   | W    |
| 08:20 | 12/2/2024 | 20  | FAILURE TO STOP IN ASSURED CLEAR DISTANCE              | М   | U    |
| 17:36 | 12/2/2024 | 23  | FOLLOWING TOO CLOSE