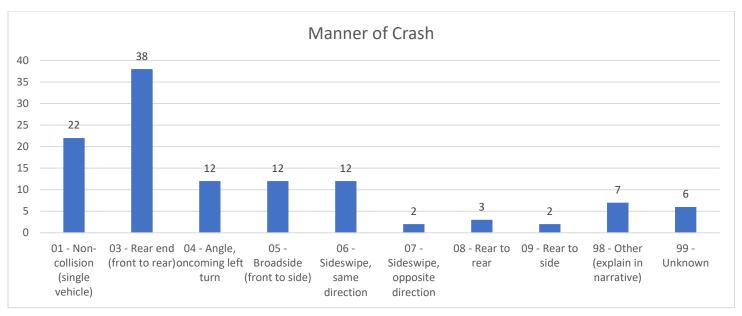

/24 1020</b><br>IG                        | 1315 S B AVE                         | NEVADA, IA     |
| 89<br>DRUG STA<br>CONTROL                 | MP CR               | IMINA              | L PENALT  | IES                                               | 107 ABRAHAM DR                       | DES MOINES, IA |
| 90<br>INTERFER                            | <b>34</b><br>ENCE V | <b>W</b><br>VITH O |           |                                                   | 1520 LITTLE BLUESTEM CT              | AMES, IA       |

### Arrests by Race/Gender



| Black/Female | 8  | 8.9%   |
|--------------|----|--------|
| Black/Male   | 17 | 18.9%  |
| Unknown/Male | 2  | 2.2%   |
| White/Female | 18 | 20.0%  |
| White/Male   | 45 | 50.0%  |
| Total:       | 90 | 100.0% |

#### **TRAFFIC ANALYSIS**



























### **CITATION DETAILS**

| TIME  | DATE      | AGE | VIOLATION                                              | SEX | RACE |
|-------|-----------|-----|--------------------------------------------------------|-----|------|
| 21:03 | 12/1/2024 | 21  | SPEEDING 55 OR UND ZONE (21 OR OVER)                   | М   | W    |
| 00:01 | 12/1/2024 | 49  | FAIL TO YIELD TO PEDESTRAIN WITHIN INTERSECTION        | М   | W    |
| 08:35 | 12/2/2024 | 19  | FAILURE TO MAINTAIN CONTROL                            | F   | W    |
| 10:41 | 12/2/2024 | 35  | OPERATION WITHOUT REGISTRATION CARD OR PLATE           | F   | W    |
| 08:20 | 12/2/2024 | 20  | FAILURE TO STOP IN ASSURED CLEAR DISTANCE              | М   | U    |
| 17:36 | 12/2/2024 | 23  | FOLLOWING TOO CLOSE