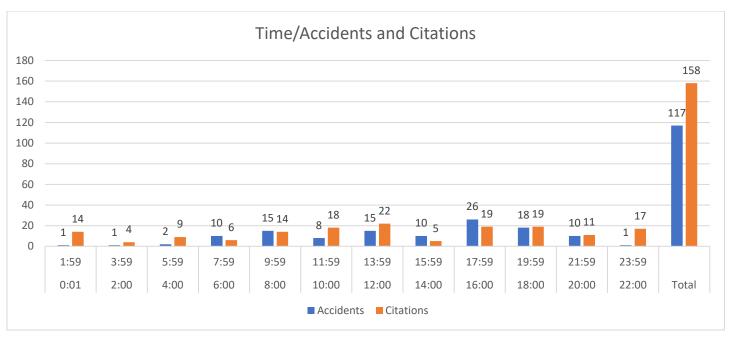

#### **SUMMARY**

December Calls for Service: 2336 Year to date Calls for Service: 31,118

December Arrests/Charges: 90 December Accidents: 117 \$667,549 Total Estimated Damage

December Citations: 158 December Written Warnings: 89

#### **TRAFFIC ANALYSIS**