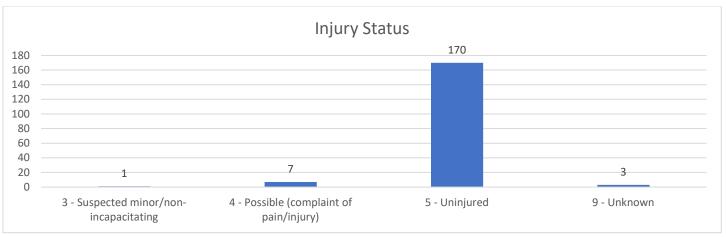

<br>IG                        | 1315 S B AVE                         | NEVADA, IA     |
| 89<br>DRUG STA<br>CONTROL                 | MP CR               | IMINA              | L PENALT  | IES                                               | 107 ABRAHAM DR                       | DES MOINES, IA |
| 90<br>INTERFER                            | <b>34</b><br>ENCE V | <b>W</b><br>VITH O |           |                                                   | 1520 LITTLE BLUESTEM CT              | AMES, IA       |

### Arrests by Race/Gender



| Black/Female | 8  | 8.9%   |
|--------------|----|--------|
| Black/Male   | 17 | 18.9%  |
| Unknown/Male | 2  | 2.2%   |
| White/Female | 18 | 20.0%  |
| White/Male   | 45 | 50.0%  |
| Total:       | 90 | 100.0% |

#### **TRAFFIC ANALYSIS**



























### **CITATION DETAILS**

| TIME  | DATE      | AGE | VIOLATION                                              | SEX | RACE |
|-------|-----------|-----|--------------------------------------------------------|-----|------|
| 21:03 | 12/1/2024 | 21  | SPEEDING 55 OR UND ZONE (21 OR OVER)                   | М   | W    |
| 00:01 | 12/1/2024 | 49  | FAIL TO YIELD TO PEDESTRAIN WITHIN INTERSECTION        | М   | W    |
| 08:35 | 12/2/2024 | 19  | FAILURE TO MAINTAIN CONTROL                            | F   | W    |
| 10:41 | 12/2/2024 | 35  | OPERATION WITHOUT REGISTRATION CARD OR PLATE           | F   | W    |
| 08:20 | 12/2/2024 | 20  | FAILURE TO STOP IN ASSURED CLEAR DISTANCE              | М   | U    |
| 17:36 | 12/2/2024 | 23  | FOLLOWING TOO CLOSE