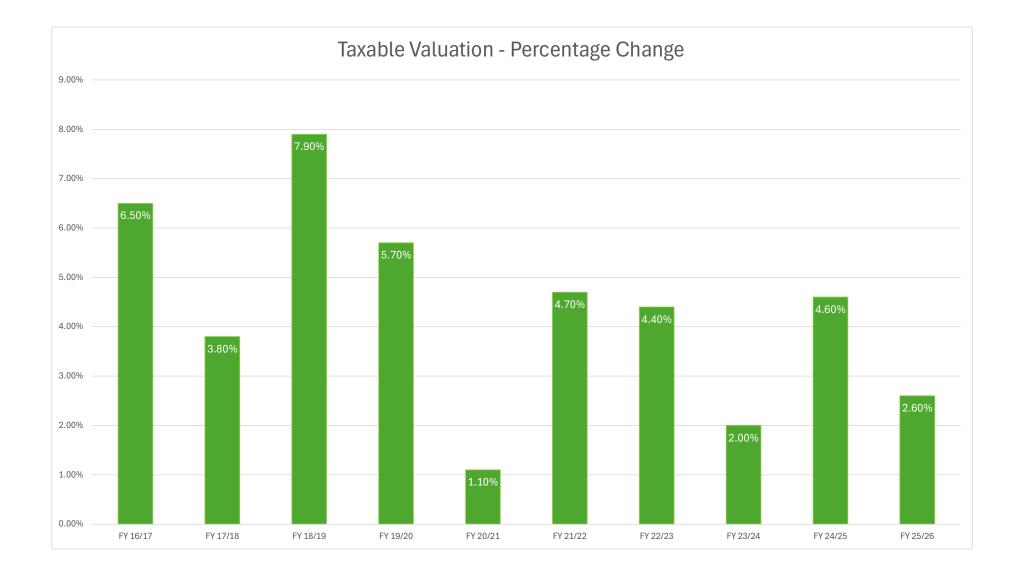

### Dollar Value and Percentage Change of Assessed and Taxable Values

|                                    | Valuation Januar<br>Property Tax Pay | -                           | Valuation January 1,<br>Property Tax Payable |                             | Dollar Value<br>Change  |                          | Percentage<br>Change |                  |
|------------------------------------|--------------------------------------|-----------------------------|----------------------------------------------|-----------------------------|-------------------------|--------------------------|----------------------|------------------|
| Property Type                      | Assessed<br>Value                    | Taxable<br>Value            | Assessed<br>Value                            | Taxable<br>Value            | Assessed<br>Value       | Taxable<br>Value         | Assessed<br>Value    | Taxable<br>Value |
| Residential                        | 5,141,458,100                        | 2,382,695,581               | 5,188,992,500                                | 2,461,222,098               | 47,534,400              | 78,526,517               | 0.92%                | 3.30%            |
| Commercial                         | 1,188,254,100                        | 1,018,475,396               | 1,206,442,900                                | 1,035,801,105               | 18,188,800              | 17,325,709               | 1.53%                | 1.70%            |
| Industrial                         | 175,859,000                          | 154,847,932                 | 181,839,700                                  | 160,211,162                 | 5,980,700               | 5,363,230                | 3.40%                | 3.46%            |
| Utilities                          | 13,748,221                           | 12,417,576                  | 13,985,767                                   | 12,622,092                  | 237,546                 | 204,516                  | 1.73%                | 1.65%            |
| Total Valuation<br>Less Exemptions | 6,519,319,421<br>12,346,280          | 3,568,436,485<br>12,346,280 | 6,591,260,867<br>21,280,020                  | 3,669,856,457<br>21,280,020 | 71,941,446<br>8,933,740 | 101,419,972<br>8,933,740 | 1.10%<br>72.36%      | 2.84%<br>72.36%  |
| Net Valuation                      | 6,506,973,141                        | 3,556,090,205               | 6,569,980,847                                | 3,648,576,437               | 63,007,706              | 92,486,232               | 0.97%                | 2.60%            |
| Utilities Subject to Excise        |                                      | 8,084,945                   |                                              | 8,093,207                   |                         | 8,262                    |                      | 0.10%            |
| Total Taxable Value                |                                      | 3,564,175,150               |                                              | 3,656,669,644               |                         | 92,494,494               |                      | 2.60%            |