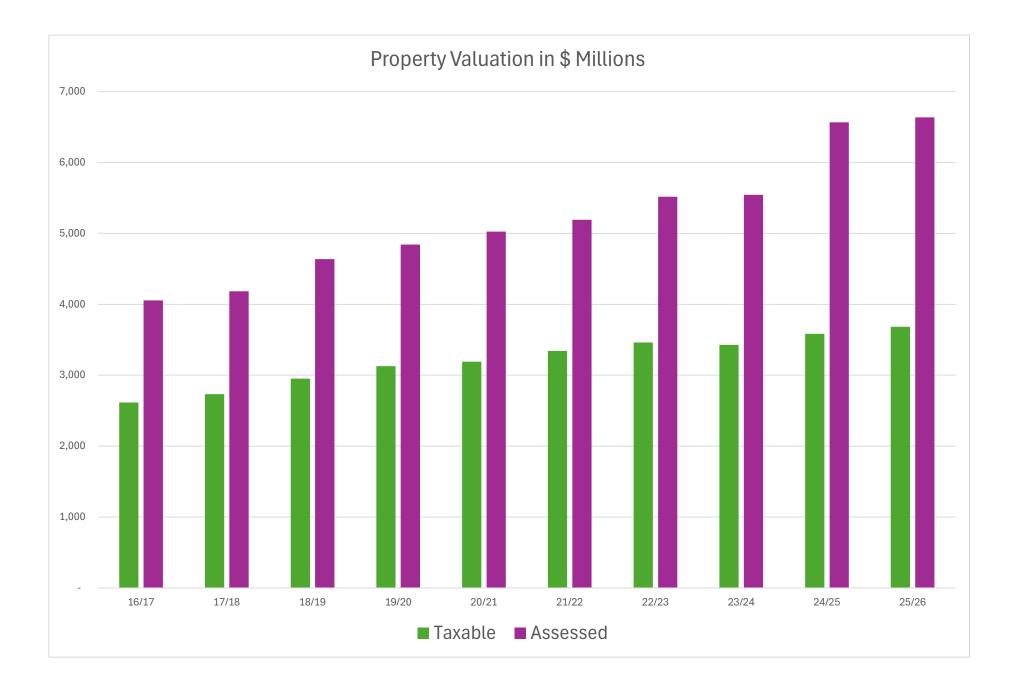

### Dollar Value and Percentage Change of Assessed and Taxable Values

|                                    | Valuation Januar<br>Property Tax Pay | -                           | Valuation January 1,<br>Property Tax Payable |                             | Dollar Value<br>Change  |                          | Percentage<br>Change |                  |
|------------------------------------|--------------------------------------|-----------------------------|----------------------------------------------|-----------------------------|-------------------------|--------------------------|----------------------|------------------|
| Property Type                      | Assessed<br>Value                    | Taxable<br>Value            | Assessed<br>Value                            | Taxable<br>Value            | Assessed<br>Value       | Taxable<br>Value         | Assessed<br>Value    | Taxable<br>Value |
| Residential                        | 5,141,458,100                        | 2,382,695,581               | 5,188,992,500                                | 2,461,222,098               | 47,534,400              | 78,526,517               | 0.92%                | 3.30%            |
| Commercial                         | 1,188,254,100                        | 1,018,475,396               | 1,206,442,900                                | 1,035,801,105               | 18,188,800              | 17,325,709               | 1.53%                | 1.70%            |
| Industrial                         | 175,859,000                          | 154,847,932                 | 181,839,700                                  | 160,211,162                 | 5,980,700               | 5,363,230                | 3.40%                | 3.46%            |
| Utilities                          | 13,748,221                           | 12,417,576                  | 13,985,767                                   | 12,622,092                  | 237,546                 | 204,516                  | 1.73%                | 1.65%            |
| Total Valuation<br>Less Exemptions | 6,519,319,421<br>12,346,280          | 3,568,436,485<br>12,346,280 | 6,591,260,867<br>21,280,020                  | 3,669,856,457<br>21,280,020 | 71,941,446<br>8,933,740 | 101,419,972<br>8,933,740 | 1.10%<br>72.36%      | 2.84%<br>72.36%  |
| Net Valuation                      | 6,506,973,141                        | 3,556,090,205               | 6,569,980,847                                | 3,648,576,437               | 63,007,706              | 92,486,232               | 0.97%                | 2.60%            |
| Utilities Subject to Excise        |                                      | 8,084,945                   |                                              | 8,093,207                   |                         | 8,262                    |                      | 0.10%            |
| Total Taxable Value                |                                      | 3,564,175,150               |                                              | 3,656,669,644               |                         | 92,494,494               |                      | 2.60%            |