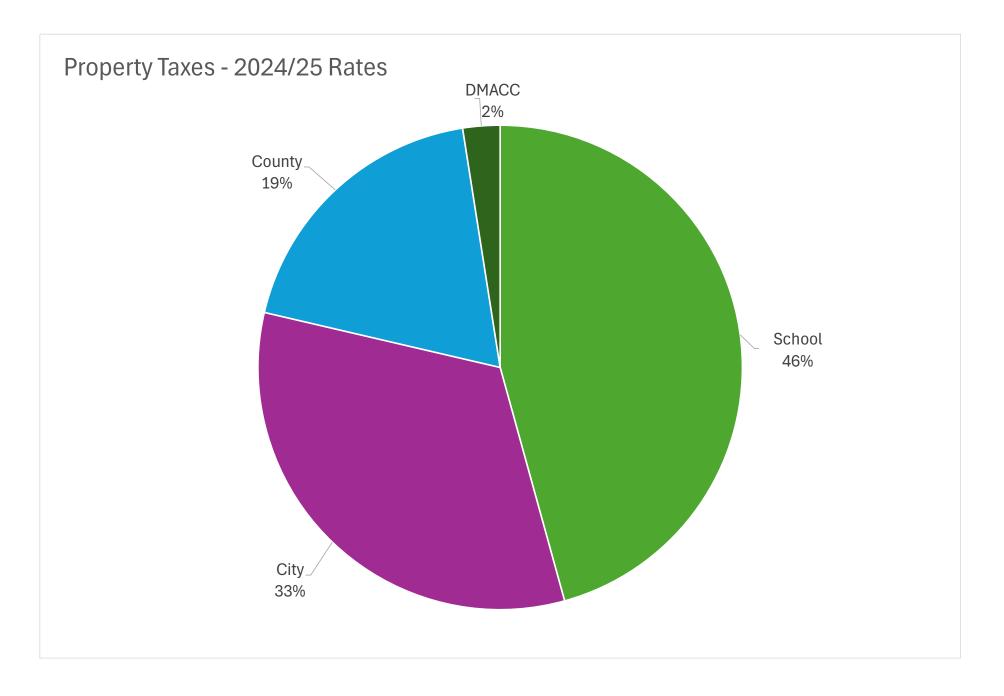

### Levies for Taxes Payable July 1, 2024 to June 30, 2025 Based on Valuations as of January 1, 2023

|                                 | FY 2023/24<br>\$/\$1,000 | FY 2024/25<br>\$/\$1,000 | Change<br>\$/\$1,000 | Percent<br>Change | % Of Total<br>Levy |
|---------------------------------|--------------------------|--------------------------|----------------------|-------------------|--------------------|
| Levy Authorities:               |                          |                          | ,                    | Ū                 |                    |
| City of Ames:                   |                          |                          |                      |                   |                    |
| General City                    | 6.34138                  | 6.21704                  |                      |                   |                    |
| Debt Service                    | 3.25407                  | 3.28134                  |                      |                   |                    |
| Employee Benefits               | 0.00000                  | 0.00000                  |                      |                   |                    |
| Transit                         | 0.60552                  | 0.59608                  |                      |                   |                    |
| Total City Levy                 | 10.20097                 | 10.09446                 | (0.10651)            | -1.04%            | 32.94%             |
| Ames Community Schools:         |                          |                          |                      |                   |                    |
| General School                  | 7.42400                  | 7.38436                  |                      |                   |                    |
| Debt Service                    | 4.04973                  | 4.04703                  |                      |                   |                    |
| Management                      | 0.48283                  | 0.53994                  |                      |                   |                    |
| Physical Plant                  | 0.33000                  | 0.33000                  |                      |                   |                    |
| Physical Plant/Voted            | 1.34000                  | 1.34000                  |                      |                   |                    |
| Instructional Support           | 0.30984                  | 0.3678                   |                      |                   |                    |
| Total ACSD Levy                 | 13.93640                 | 14.00913                 | 0.07273              | 0.52%             | 45.71%             |
| Story County:                   |                          |                          |                      |                   |                    |
| General Basic                   | 3.50000                  | 3.39806                  |                      |                   |                    |
| General Supplemental            | 0.88805                  | 0.92000                  |                      |                   |                    |
| Debt Service                    | 0.11391                  | 0.09726                  |                      |                   |                    |
| TB & Bangs                      | 0.00180                  | 0.00180                  |                      |                   |                    |
| Agricultural Extension          | 0.11735                  | 0.11259                  |                      |                   |                    |
| City Assessor                   | 0.35183                  | 0.32228                  |                      |                   |                    |
| County Medical Center           | 0.27000                  | 0.27000                  |                      |                   |                    |
| County Medical Center FICA      | 0.19350                  | 0.17880                  |                      |                   |                    |
| County Medical Center IPERS     | 0.24900                  | 0.17890                  |                      |                   |                    |
| County Medical Center Ambulance | 0.14520                  | 0.23000                  |                      |                   |                    |
| County Medical Center Tort      | 0.07320                  | 0.07320                  | <i>/-</i>            |                   |                    |
| Total Story County Levy         | 5.90384                  | 5.78289                  | (0.12095)            | -2.05%            | 18.87%             |
| DMACC                           | 0.7441                   | 0.75916                  | 0.01506              | 2.02%             | 2.48%              |
| Total Levy                      | 30.78531                 | 30.64564                 | (0.13967)            | -0.45%            | 100.00%            |