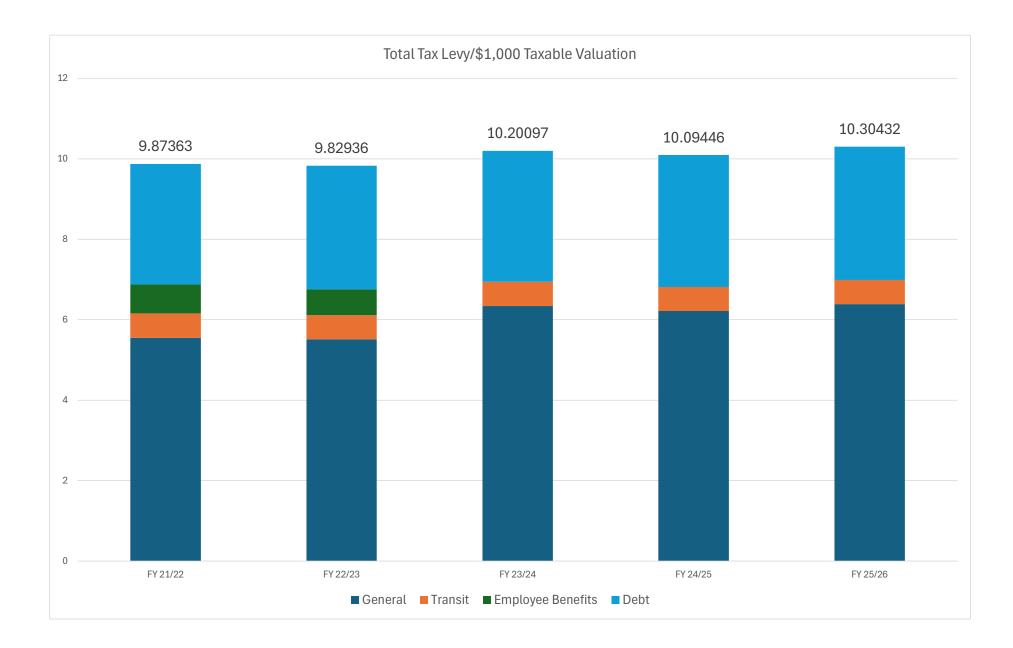

#### TAX LEVY BREAKDOWN WITH UTILITIES EXCISE TAX INCLUDED

|                                             | Valuation Janual<br>Property Tax Pa |                               | Valuation Janu<br>Property Tax F | •                       |                        |                          |                                      |                                        |
|---------------------------------------------|-------------------------------------|-------------------------------|----------------------------------|-------------------------|------------------------|--------------------------|--------------------------------------|----------------------------------------|
| Taxable Valuation<br>Percentage Change      |                                     | 3,564,175,150<br><i>4</i> .6% |                                  | 3,656,669,644<br>2.6%   |                        |                          |                                      |                                        |
| TIF Valuation Available<br>for Debt Service |                                     | 16,426,500                    |                                  | 22,973,002              |                        |                          |                                      |                                        |
| Levy Туре                                   | Levy Rate<br>Per \$1,000            | Dollar Value<br>of Levy       | Levy Rate<br>Per \$1,000         | Dollar Value<br>of Levy | Change in<br>Levy Rate | % Change in<br>Levy Rate | Change in<br>Dollar Value<br>of Levy | % Change in<br>Dollar Value<br>of Levy |
| General                                     | 8.37595                             | 29,853,369                    | 8.52473                          | 31,172,106              | 0.14878                | 1.78%                    | 1,318,737                            | 4.42%                                  |
| State Repl. Tax                             | (0.13881)                           | 494,750                       | (0.10250)                        | 374,803                 | 0.03631                | -26.16%                  | (119,947)                            | -24.24%                                |
| Local Option Tax                            | (2.02010)                           | 7,200,000                     | (2.03464)                        | 7,440,000               | (0.01454)              | 0.72%                    | 240,000                              | 3.33%                                  |
| Net General                                 | 6.21704                             | 22,158,619                    | 6.38759                          | 23,357,303              | <b>0.17055</b>         | 2.74%                    | 1,198,684                            | <u> </u>                               |
| Net General                                 | 0.21704                             | 22,150,019                    | 0.30739                          | 23,357,303              | 0.17055                | 2.74/0                   | 1,190,004                            | 5.41%                                  |
| Employee Benefits                           | -                                   | -                             | -                                | -                       | -                      | -                        | -                                    | -                                      |
| State Repl. Tax                             | -                                   | -                             | -                                | -                       | -                      | -                        | -                                    | -                                      |
| Fund Balance Use                            | -                                   | -                             | -                                | -                       | -                      | -                        | -                                    | -                                      |
| Net Employee Benefits                       | -                                   | -                             | -                                | -                       | -                      | -                        | -                                    | -                                      |
| Transit                                     | 0.60969                             | 2,173,044                     | 0.60913                          | 2,227,370               | (0.00056)              | -0.09%                   | 54,326                               | 2.50%                                  |
| State Repl. Tax                             | (0.01361)                           | 48,519                        | (0.01005)                        | 36,756                  | 0.00356                | -26.16%                  | (11,763)                             | -24.24%                                |
| Net Transit                                 | 0.59608                             | 2,124,525                     | 0.59907                          | 2,190,614               | 0.00299                | 0.50%                    | 66,089                               | 3.11%                                  |
| Total W/O Debt Svc.                         | 6.81312                             | 24,283,144                    | 6.98666                          | 25,547,917              | 0.17354                | 2.55%                    | 1,264,773                            | 5.21%                                  |
| Debt Service                                | 3.46632                             | 12,411,522                    | 3.53473                          | 13,006,549              | 0.06841                | 1.97%                    | 595,027                              | 4.79%                                  |
| Fund Balance Use                            | (0.11171)                           | 400,000                       | (0.16306)                        | 600,000                 | (0.05135)              | 45.97%                   | 200,000                              | 50.00%                                 |
| State Repl. Tax                             | (0.07327)                           | 262,365                       | (0.05402)                        | 198,757                 | 0.01925                | -26.27%                  | (63,608)                             | -24.24%                                |
| Net Debt Service                            | 3.28134                             | 11,749,157                    | 3.31766                          | 12,207,792              | 0.03632                | 1.11%                    | 458,635                              | 3.90%                                  |
|                                             | 0.20104                             | 11,140,107                    | 0.01700                          | .2,207,702              | 0.00002                | 1.1170                   | -00,000                              | 0.0070                                 |
| TOTAL LEVIED TAXES                          | 10.09446                            | 36,032,301                    | 10.30432                         | 37,755,709              | 0.20986                | 2.08%                    | 1,723,408                            | 4.78%                                  |